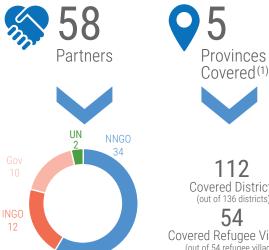

## **KEY FIGURES**

**Covered Districts** (out of 136 districts)

Covered Refugee Villages (out of 54 refugee villages)

Source: This update based on mapping services reported by humanitarian organizations as of September.

# NUMBER OF ORGANIZATIONS PER DISTRICT (2)

By September 2024, humanitarian organizations had supported some 2 million women, men and children, or 44 percent of the people targeted in the 2024 Afghanistan Situation Refugee Response Plan (RRP) in Pakistan. This was achieved through the work of 58 active organizations, who covered 111 districts out of 136 target districts so far. There remain significant needs across the country and the RRP was 30% funded.