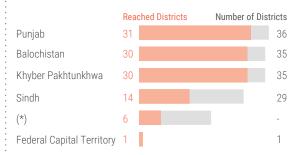

# NUMBER OF REACHED DISTRICTS BY PROVINCE

Creation date: December 2024 | Feedback: Inter-Agency/Pakistan, James Macharia: macharia@unhcr.org, Pakistan Information Management Unit: Pakisim@unhcr.org Sources: Pakistan Inter-Agency 3Ws Mapping dataset, 30 September 2024. (1) Includes the Federal Capital Territory. (2) Disclaimér: The boundaries and names shown and the designations used on this map do not imply official endorsement or acceptance by the United Nations. Dotted line represents approximatelythe Line of Control in Jammu and Kashmir agreed upon by India and Pakistan. The final status of Jammu and Kashmir has not yet been agreed upon by the parties. (\*) The Pakistan administered side of the Line of Control in Jammu and Kashmir.