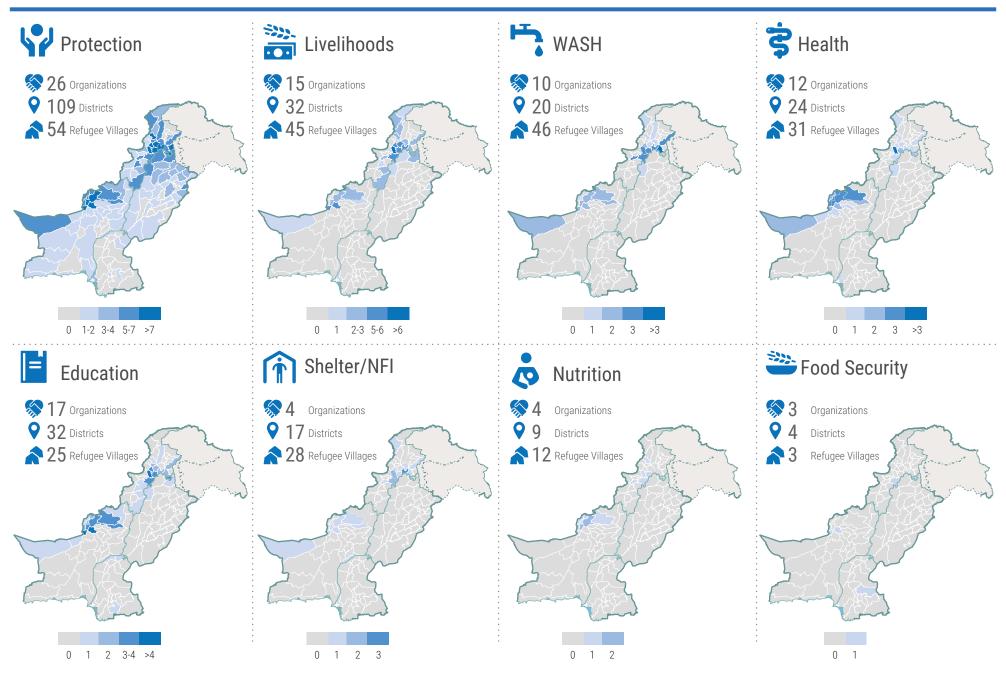

# NUMBER OF ORGANIZATIONS PER DISTRICT (2)

By September 2024, humanitarian organizations had supported some 2 million women, men and children, or 44 percent of the people targeted in the 2024 Afghanistan Situation Refugee Response Plan (RRP) in Pakistan. This was achieved through the work of 58 active organizations, who covered 111 districts out of 136 target districts so far. There remain significant needs across the country and the RRP was 30% funded.

### NUMBER OF ORGANIZATIONS BY SECTOR

|                                                          | 4          | 5333.<br>• • • • • • • • • • • • • • • • • • • | H    | \$     | =         | 5333          | <b>(</b>    | Ö         |         |
|----------------------------------------------------------|------------|------------------------------------------------|------|--------|-----------|---------------|-------------|-----------|---------|
| Province                                                 | Protection | Livelihoods                                    | WASH | Health | Education | Food Security | Shelter/NFI | Nutrition | Overall |
| Balochistan                                              | 13         | 7                                              | 2    | 6      | 8         | 1             | 1           | 3         | 25      |
| Federal Capital Territory                                | 9          | 3                                              | -    | 1      | 4         | 1             | -           | -         | 14      |
| Khyber Pakhtunkhwa                                       | 12         | 11                                             | 7    | 4      | 10        | 1             | 3           | 1         | 36      |
| Punjab                                                   | 9          | 3                                              | 1    | 1      | 1         | -             | -           | -         | 10      |
| Sindh                                                    | 9          | 2                                              | -    | 2      | 2         | 1             | -           | -         | 14      |
| (*)                                                      | 2          | -                                              | -    | -      | -         | -             | -           | -         | 2       |
| Overall (Agencies are only                               | 26         | 15                                             | 10   | 12     | 17        | 3             | 4           | 4         | 58      |
| counted once for all locations to avoid double counting) |            |                                                |      |        |           |               |             |           |         |