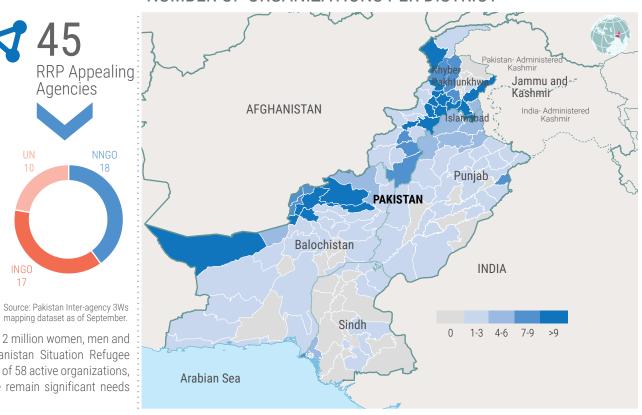

# NUMBER OF ORGANIZATIONS PER DISTRICT (2)

By September 2024, humanitarian organizations had supported some 2 million women, men and children, or 44 percent of the people targeted in the 2024 Afghanistan Situation Refugee Response Plan (RRP) in Pakistan. This was achieved through the work of 58 active organizations, who covered 111 districts out of 136 target districts so far. There remain significant needs across the country and the RRP was 30% funded.

# NUMBER OF REACHED DISTRICTS BY PROVINCE

Creation date: December 2024 | Feedback: Inter-Agency/Pakistan, James Macharia: macharia@unhcr.org, Pakistan Information Management Unit: Pakisim@unhcr.org Sources: Pakistan Inter-Agency 3Ws Mapping dataset, 30 September 2024. (1) Includes the Federal Capital Territory. (2) Disclaimér: The boundaries and names shown and the designations used on this map do not imply official endorsement or acceptance by the United Nations. Dotted line represents approximatelythe Line of Control in Jammu and Kashmir agreed upon by India and Pakistan. The final status of Jammu and Kashmir has not yet been agreed upon by the parties. (\*) The Pakistan administered side of the Line of Control in Jammu and Kashmir.