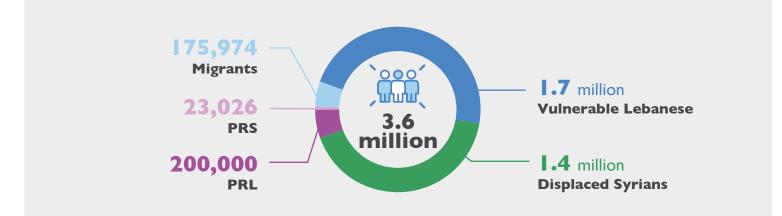

| 516,395                | 856,533              | 59,052  | 19,206 | 44,969   | 6,500  |
| 📅 Shelter                            | 613,908            | 195,975                | 382,600              | 24,500  | 3,145  | 7,688    | 0      |
| 🐼 Social Stability                   | 3,502,685          | 1,603,712              | 1,500,000            | 200,000 | 23,026 | 175,947  | 0      |
| 💧 WaSH                               | 2,325,666          | 1,693,666              | 570,000              | 40,000  | 12,000 | 10,000   | 0      |

\*These numbers will be revised down according to 1.4M Displaced Syrians in light of ongoing population movement by the first quarter of the year.



At a Glance

LRP 2025

# **Appealing Partners by Sector**



## **People in Need**



#### **People Targeted**