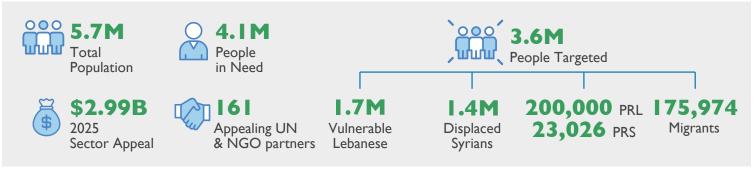

\*These numbers will be revised down according to 1.4M Displaced Syrians in light of ongoing population movement by the first quarter of the year.

At a Glance

LRP 2025

## **People in Need**

#### **People Targeted**