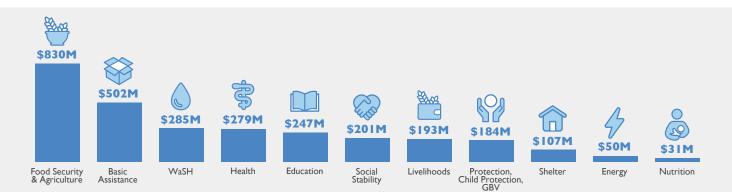

# **2025 Funding Requirement by Sector**

#### **2025 Population Targets by Sector\***

| Sectors                              | People<br>Targeted | Vulnerable<br>Lebanese | Displaced<br>Syrians | PRL     | PRS    | Migrants | Others |
|--------------------------------------|--------------------|------------------------|----------------------|---------|--------|----------|--------|
| Basic Assitance                      | 2,636,042          | 1,142,102              | 1,261,355            | 162,000 | 23,026 | 35,189   | 12,370 |
| <b>Education</b>                     | 981,531            | 571,653                | 349,800              | 50,508  | 6,177  | 3,393    | 0      |
| Energy                               | 1,140,000          | 855,000                | 285,000              | 0       | 0      | 0        | 0      |
| Food Security<br>& Agriculture       | 2,595,205          | 1,142,102              | 1,261,355            | 104,500 | 12,031 | 75,217   | 0      |
| 🕏 Health                             | 2,491,343          | 1,098,220              | 1,260,000            | 20,000  | 23,026 | 90,097   | 0      |
|                                      | 76,701             | 65,483                 | 10,651               | 307     | 260    | 0        | 0      |
| Nutrition                            | 923,617            | 658,870                | 218,798              | 22,770  | 2,854  | 20,325   | 0      |
| Protection, Child<br>Protection, GBV | 1,502,655          | 516,395                | 856,533              | 59,052  | 19,206 | 44,969   | 6,500  |
| 📅 Shelter                            | 613,908            | 195,975                | 382,600              | 24,500  | 3,145  | 7,688    | 0      |
| 🐼 Social Stability                   | 3,502,685          | 1,603,712              | 1,500,000            | 200,000 | 23,026 | 175,947  | 0      |
| 💧 WaSH                               | 2,325,666          | 1,693,666              | 570,000              | 40,000  | 12,000 | 10,000   | 0      |