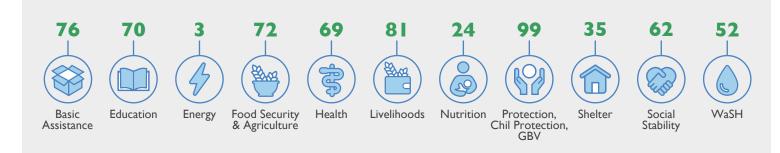

ection, Child<br>Protection, GBV | 1,502,655          | 516,395                | 856,533              | 59,052  | 19,206 | 44,969   | 6,500  |
| 📅 Shelter                            | 613,908            | 195,975                | 382,600              | 24,500  | 3,145  | 7,688    | 0      |
| 🐼 Social Stability                   | 3,502,685          | 1,603,712              | 1,500,000            | 200,000 | 23,026 | 175,947  | 0      |
| 💧 WaSH                               | 2,325,666          | 1,693,666              | 570,000              | 40,000  | 12,000 | 10,000   | 0      |

\*These numbers will be revised down according to 1.4M Displaced Syrians in light of ongoing population movement by the first quarter of the year.



At a Glance

LRP 2025

# **Appealing Partners by Sector**



## **People in Need**



#### **People Targeted**