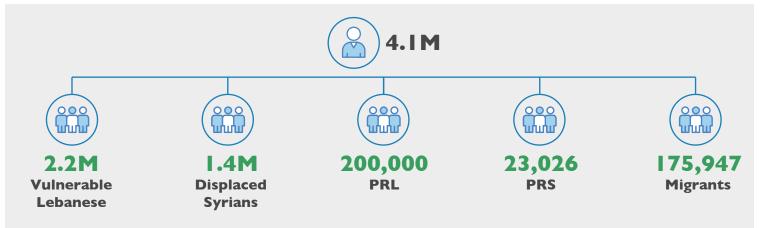

on, GBV | 1,502,655          | 516,395                | 856,533              | 59,052  | 19,206 | 44,969   | 6,500  |
| 📅 Shelter                            | 613,908            | 195,975                | 382,600              | 24,500  | 3,145  | 7,688    | 0      |
| 🐼 Social Stability                   | 3,502,685          | 1,603,712              | 1,500,000            | 200,000 | 23,026 | 175,947  | 0      |
| 💧 WaSH                               | 2,325,666          | 1,693,666              | 570,000              | 40,000  | 12,000 | 10,000   | 0      |

\*These numbers will be revised down according to 1.4M Displaced Syrians in light of ongoing population movement by the first quarter of the year.



At a Glance

LRP 2025

# **Appealing Partners by Sector**



## **People in Need**



#### **People Targeted**