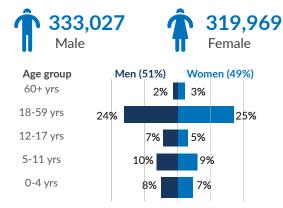

# Syria governorates of return overview

As of 20 February 2025

# **Key Figures**

This map is prepared using data from population movement reporting and border monitoring tool. It also includes the movements of Syrians who returned from Lebanon to Syria under duress following the escalation of hostilities on 23 September 2024, primarily through the border crossing points of Jdaidat Yabous, Al-Dabousiah, and Jousieh.



Estimated individuals who returned to Syria from beginning 2024 until 20 February 2025.



Estimated individuals who returned to Syria since 08 December 2024.

#### Age and gender breakdown (Estimated)



### Country of departure



## Locations of return by governorate