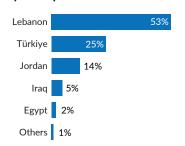

# Syria governorates of return overview

As of 20 February 2025

# **Key Figures**

This map is prepared using data from population movement reporting and border monitoring tool. It also includes the movements of Syrians who returned from Lebanon to Syria under duress following the escalation of hostilities on 23 September 2024, primarily through the border crossing points of Jdaidat Yabous, Al-Dabousiah, and Jousieh.



Estimated individuals who returned to Syria from beginning 2024 until 20 February 2025.



Estimated individuals who returned to Syria since 08 December 2024.

#### Age and gender breakdown (Estimated)



### Country of departure



## Locations of return by governorate