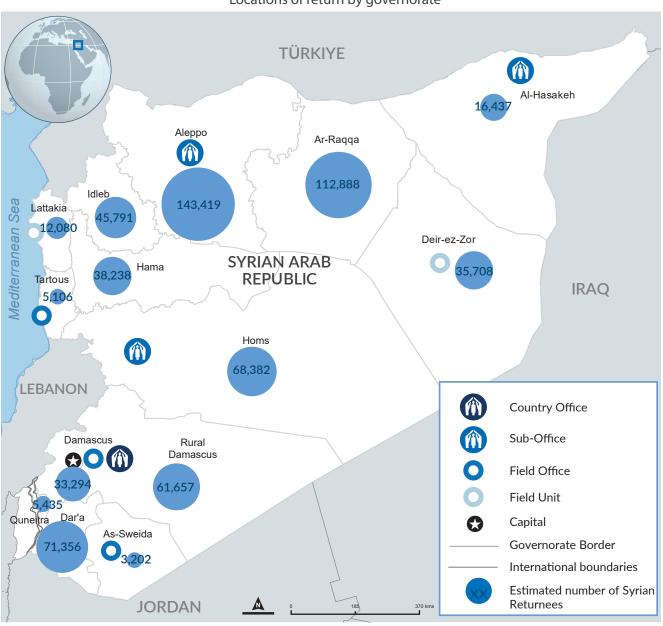

# Syria governorates of return overview

As of 20 February 2025

# **Key Figures**

This map is prepared using data from population movement reporting and border monitoring tool. It also includes the movements of Syrians who returned from Lebanon to Syria under duress following the escalation of hostilities on 23 September 2024, primarily through the border crossing points of Jdaidat Yabous, Al-Dabousiah, and Jousieh.

Estimated individuals who returned to Syria from beginning 2024 until 20 February 2025.

Estimated individuals who returned to Syria since 08 December 2024.

## Locations of return by governorate