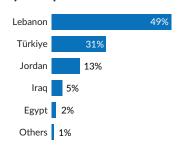

# Syria governorates of return overview

As of 03 April 2025

# **Key Figures**

This map is prepared using data from population movement reporting and border monitoring tool. It also includes the movements of Syrians who returned from Lebanon to Syria under duress following the escalation of hostilities on 23 September 2024, primarily through the border crossing points of Jdaidat Yabous, Al-Dabousiah, and Jousieh.



Individuals who returned to Syria from beginning 2024 until 03 April 2025.



Individuals who returned to Syria since 08 December 2024.

#### Age and gender breakdown (Estimated)



### Country of departure



## Intended locations of return by governorate