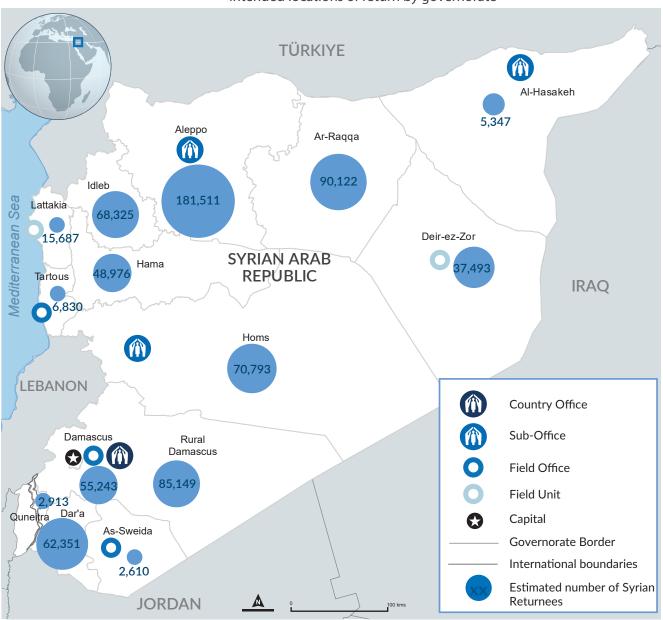

# Syria governorates of return overview

As of 03 April 2025

# **Key Figures**

This map is prepared using data from population movement reporting and border monitoring tool. It also includes the movements of Syrians who returned from Lebanon to Syria under duress following the escalation of hostilities on 23 September 2024, primarily through the border crossing points of Jdaidat Yabous, Al-Dabousiah, and Jousieh.

Individuals who returned to Syria from beginning 2024 until 03 April 2025.

Individuals who returned to Syria since 08 December 2024.

## Intended locations of return by governorate