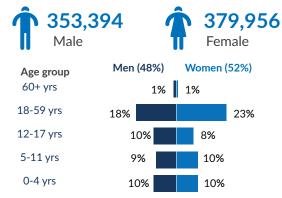

# Syria governorates of return overview

As of 03 April 2025

# **Key Figures**

This map is prepared using data from population movement reporting and border monitoring tool. It also includes the movements of Syrians who returned from Lebanon to Syria under duress following the escalation of hostilities on 23 September 2024, primarily through the border crossing points of Jdaidat Yabous, Al-Dabousiah, and Jousieh.



Individuals who returned to Syria from beginning 2024 until 03 April 2025.



Individuals who returned to Syria since 08 December 2024.

#### Age and gender breakdown (Estimated)



### Country of departure



## Intended locations of return by governorate