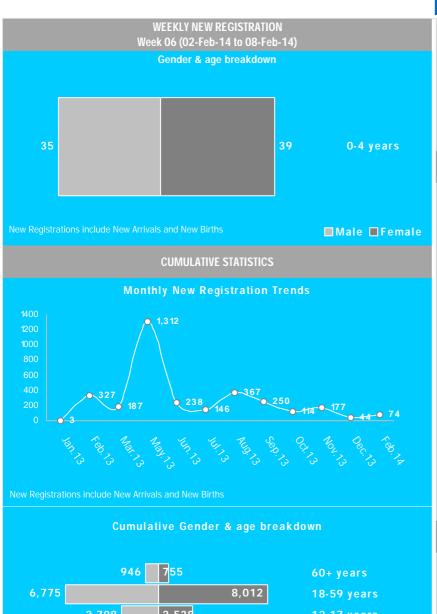

## Weekly registration (02-Feb-14 to 08-Feb-14)

TOTAL NEW REGISTRATION: 74 Newly registered HH: 0

Including

- New birth: 74 (100%)Minor: 74 (100%)Female: 39 (53%)
- Unaccompanied and separated children: 0
- Women at risk: 0
- \* All individuals with specific needs have been referred to concerned partners
- \* An individual may have more than one specific needs