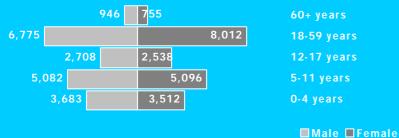

## **Cumulative statistics and trends**

#### **TOTAL POPULATION REGISTERED TO DATE:**

- 39,107 individuals
- 9,403 households
- -Female headed households: 3,191(34%)

**Cumulative statistics** 

From 01-Jan-14 To 08-Feb-14 New Registered Refugees: