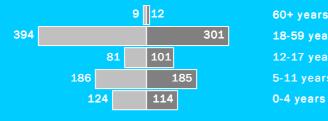

#### **Monthly New Registration Trends**

Cumulative Gender & age breakdown

60+ years 18-59 years 12-17 years

5-11 years

**■Male ■Female** 