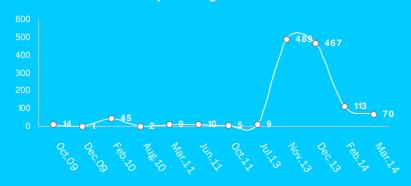

#### **Monthly New Registration Trends**

Cumulative Gender & age breakdown

60+ years 18-59 years 12-17 years

5-11 years

**■Male ■Female** 