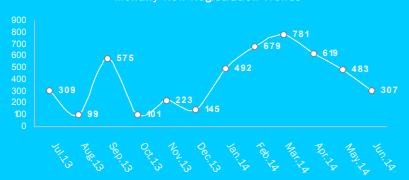

## POPULATION STATISTICS AS OF 21-Jun-14 Ajoung Thok.



## **WEEKLY NEW REGISTRATION** Week 25 (15-Jun-14 to 21-Jun-14)

Gender & age breakdown

## No New Registration

### **CUMULATIVE STATISTICS**

## **Monthly New Registration Trends**



## Cumulative Gender & age breakdown



60+ years 18-59 years 12-17 years **5-11** years

0-4 years

**■Male ■Female** 

## Gender & age breakdown by standard sectoral categories

| Age Group   | М     | F     | Total |
|-------------|-------|-------|-------|
| 3-5 years   | 597   | 596   | 1,193 |
| 6-13 years  | 1,275 | 1,013 | 2,288 |
| 14-17 years | 1,060 | 423   | 1,483 |

| Age Group    | М     | F     | Total |
|--------------|-------|-------|-------|
| 0-5 months   | 116   | 92    | 208   |
| 6-23 months  | 287   | 267   | 554   |
| 24-35 months | 176   | 179   | 355   |
| 36-59 months | 398   | 429   | 827   |
| <1 years     | 227   | 183   | 410   |
| 1-4 years    | 750   | 784   | 1,534 |
| 5-14 years   | 1,728 | 1,301 | 3,029 |
| 15-49 years  | 4,683 | 2,259 | 6,942 |
| 50+ y