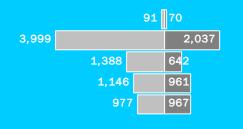

## Gender & age breakdown by standard sectoral categories

| Age Group   | М     | F     | Total |
|-------------|-------|-------|-------|
| 3-5 years   | 597   | 596   | 1,193 |
| 6-13 years  | 1,275 | 1,013 | 2,288 |
| 14-17 years | 1,060 | 423   | 1,483 |

| Age Group    | М     | F     | Total |
|--------------|-------|-------|-------|
| 0-5 months   | 116   | 92    | 208   |
| 6-23 months  | 287   | 267   | 554   |
| 24-35 months | 176   | 179   | 355   |
| 36-59 months | 398   | 429   | 827   |
| <1 years     | 227   | 183   | 410   |
| 1-4 years    | 750   | 784   | 1,534 |
| 5-14 years   | 1,728 | 1,301 | 3,029 |
| 15-49 years  | 4,683 | 2,259 | 6,942 |
| 50+ years    | 213   | 150   | 363   |