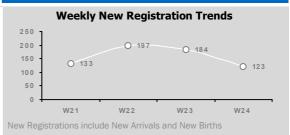

## **WEEKLY NEW REGISTRATION** Week 25 (15-Jun-14 to 21-Jun-14)

Gender & age breakdown

## No New Registration

# Weekly registration (15-Jun-14 to 21-Jun-14)

TOTAL NEW REGISTRATION: 0

Newly registered HH: 0

Including

- New birth: 0 (0%)
- Minor: 0 (0%)
- Female: 0 (0%)
- Unaccompanied and separated children: 0
- Women at risk: 0
- \* All individuals with specific needs have been referred to concerned partners
- \* An individual may have more than one specific needs