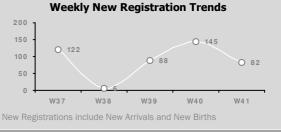

# Weekly registration (05-Oct-14 to 11-Oct-14)

TOTAL NEW REGISTRATION: 82

Newly registered HH: 7

Including

- New birth: 62 (76%) - Minor: 77 (94%) - Female: 38 (46%)
- Unaccompanied and separated children: 4
- Women at risk: 0
- \* All individuals with specific needs have been referred to concerned partners
- \* An individual may have more than one specific needs

**Cumulative statistics and trends** 

- 71,771 individuals - 15.905 households

-Female headed households: 9,507(60%)

Cumulative statistics

From 01-Jan-14 To 11-Oct-14 New Registered Refugees: 2,215

New Births: 2,727