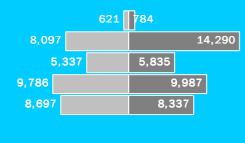

**Cumulative statistics and trends** 

- 71,771 individuals - 15.905 households

-Female headed households: 9,507(60%)

Cumulative statistics

From 01-Jan-14 To 11-Oct-14 New Registered Refugees: 2,215

New Births: 2,727

Transfer IN:

Transfer OUT: Nyeel - 236

Ajuong Thok - 3 Ajuong Thok - 10003 Juba - 8

Juba - 6

Nyeel - 0

| Education   |       |        |        |  |
|-------------|-------|--------|--------|--|
| Age Group   | М     | F      | Total  |  |
| 3-5 years   | 5,743 | 5,391  | 11,134 |  |
| 6-13 years  | 9,737 | 10,220 | 19,957 |  |
| 14-17 years | 3,480 | 3,784  | 7,264  |  |

| Age Group    | М      | F      | Total  |
|--------------|--------|--------|--------|
| 0-5 months   | 650    | 659    | 1,309  |
| 6-23 months  | 2,282  | 2,217  | 4,499  |
| 24-35 months | 1,926  | 1,883  | 3,809  |
| 36-59 months | 3,839  | 3,578  | 7,417  |
| <1 years     | 1,605  | 1,556  | 3,161  |
| 1-4 years    | 7,092  | 6,781  | 13,873 |
| 5-14 years   | 12,803 | 13,238 | 26,041 |
| 15-49 years  | 9,767  | 16,090 | 25,857 |
| 50+ years    | 1,271  | 1,568  | 2,839  |