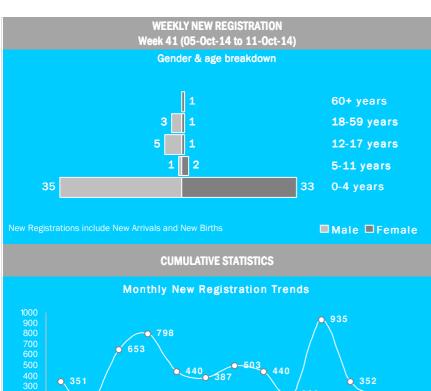

# Weekly registration (05-Oct-14 to 11-Oct-14)

TOTAL NEW REGISTRATION: 82

Newly registered HH: 7

Including

- New birth: 62 (76%) - Minor: 77 (94%) - Female: 38 (46%)
- Unaccompanied and separated children: 4
- Women at risk: 0
- \* All individuals with specific needs have been referred to concerned partners
- \* An individual may have more than one specific needs

## Cumulative Gender & age breakdown

Gender & age breakdown by standard sectoral categories

**Q** 351

60+ years 18-59 years 12-17 years **5-11** years

0-4 years

■ Male ■ Female

TOTAL POPULATION REGISTERED TO DATE: