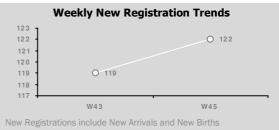

# Weekly registration (02-Nov-14 to 08-Nov-14)

TOTAL NEW REGISTRATION: 122

Newly registered HH: 8

Including

- New birth: 117 (96%) - Minor: 119 (98%)
- Female: 61 (50%)
- Unaccompanied and separated children: 1
- Women at risk: 1
- \* All individuals with specific needs have been referred to concerned partners
- \* An individual may have more than one specific needs