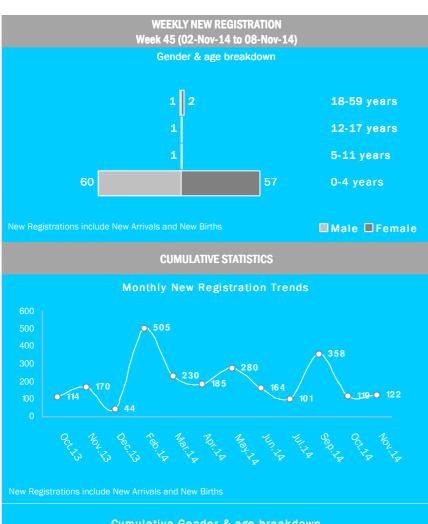

# Weekly registration (02-Nov-14 to 08-Nov-14)

TOTAL NEW REGISTRATION: 122

Newly registered HH: 8

Including

- New birth: 117 (96%) - Minor: 119 (98%)
- Female: 61 (50%)
- Unaccompanied and separated children: 1
- Women at risk: 1
- \* All individuals with specific needs have been referred to concerned partners
- \* An individual may have more than one specific needs