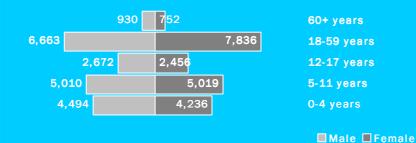

#### Cumulative Gender & age breakdown

#### TOTAL POPULATION REGISTERED TO DATE:

- 40.068 individuals
- 9.244 households

-Female headed households: 3,135(34%)

Cumulative statistics

From 01-Jan-14 To 08-Nov-14 New Registered Refugees: 76

New Births: 1,988