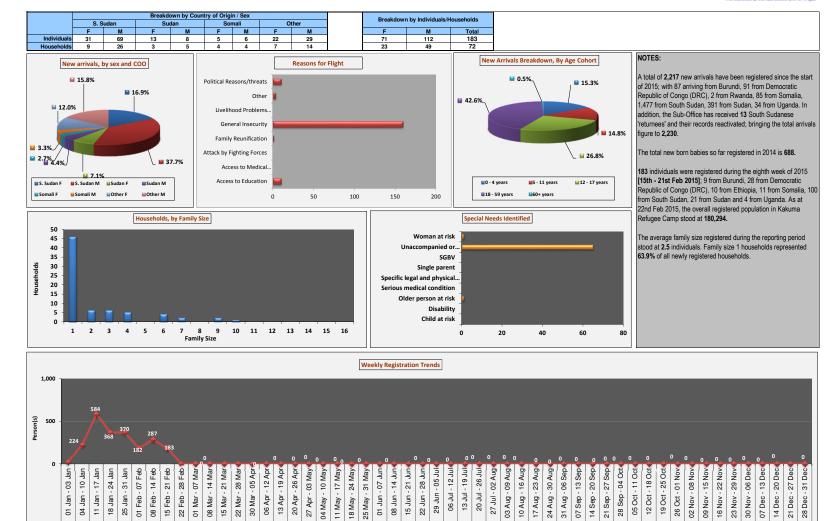

## Weekly New Registration Population Composition 15th - 21st Feb 2015

Week

NB: This report reflects registration trends. In addition to new arrivals reported here, the overall population in Kakuma also increases through new births, in-situ registration (of persons who arrived in a previous period but reported for registration later), family reunification, and various other data adjustments. Analysis and projections are based on actual persons registered in the UNHCR registration database (proGres)