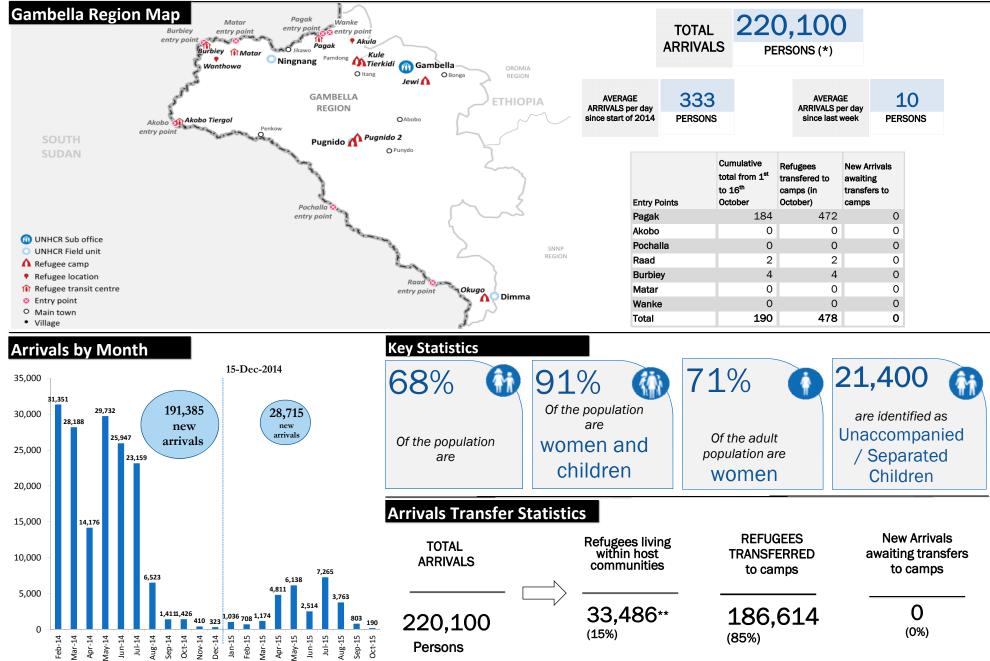

## South Sudanese new arrivals in Gambella - Post 15th December 2013 (as of 23-October-2015)

<sup>\*-</sup> This figure does not include the old caseload of 57,596 South Sudanese refugees registered pre 15th December 2013 [Breakdown: Pugnido =43,388; Okugo = 4,208 Wanthowa- estimated 10,000] In addition to 220,100 South Sudanese refugees in Gambella region, there are 321 refugees in Addis and 11,174 refugees at the camps in Assosa [Pre 15th Dec 2013 = 6,129; Post 15th Dec 2013 = 5,045] \*\*- This figure does not include the old caseload of 10,000 South Sudanese refugees living in Wanthowa Woreda who arrived pre-15 December 2013.