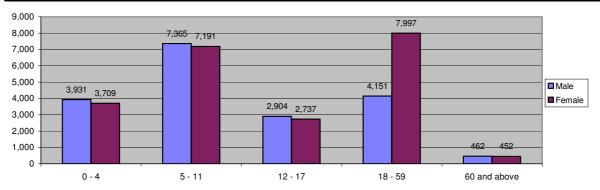

<sup>\*</sup> These total figures apply only to camps, not to the Transit Centre or Reception Centre

| Table 2.2 - Melkadio | la Camp Demogra |       | 911    |       |        |        |
|----------------------|-----------------|-------|--------|-------|--------|--------|
|                      |                 | S     | ex     |       | Total  |        |
| Age Group            | Male            | ( %)  | Female | ( %)  | Total  | ( %)   |
| 0 - 4                | 3,931           | 9.6%  | 3,709  | 9.1%  | 7,640  | 18.7%  |
| 5 - 11               | 7,365           | 18.0% | 7,191  | 17.6% | 14,556 | 35.6%  |
| 12 - 17              | 2,904           | 7.1%  | 2,737  | 6.7%  | 5,641  | 13.8%  |
| 18 - 59              | 4,151           | 10.1% | 7,997  | 19.6% | 12,148 | 29.7%  |
| 60 and above         | 462             | 1.1%  | 452    | 1.1%  | 914    | 2.2%   |
| Total Malkadida      | 18,813          | 46.0% | 22,086 | 54.0% | 40,899 | 100.0% |

Figure 2.2 - Melkadida Camp Demographic Breakdown\*

| Table 2.3 - Bokolmanyo Camp Demographic Breakdown |                |       |        |       |        |        |
|---------------------------------------------------|----------------|-------|--------|-------|--------|--------|
|                                                   |                | 9     | Sex    |       | Total  |        |
| Age Group                                         | Male           | ( %)  | Female | ( %)  | Total  | ( %)   |
| 0 - 4                                             | 3 <i>,</i> 570 | 9.2%  | 3,638  | 9.4%  | 7,208  | 18.7%  |
| 5 - 11                                            | 6,784          | 17.6% | 6,540  | 16.9% | 13,324 | 34.5%  |
| 12 - 17                                           | 2,856          | 7.4%  | 2,403  | 6.2%  | 5,259  | 13.6%  |
| 18 - 59                                           | 4,389          | 11.4% | 7,631  | 19.7% | 12,020 | 31.1%  |
| 60 and above                                      | 428            | 1.1%  | 401    | 1.0%  | 829    | 2.1%   |
| Total Bokolmanyo                                  | 18,027         | 46.7% | 20,613 | 53.3% | 38,640 | 100.0% |