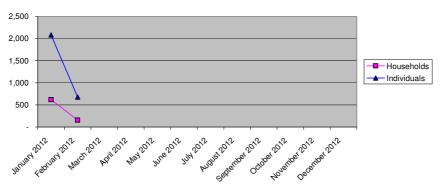

| Note: these are registration vo | olumes by month                                                     | , not cumulative | e figures. |  |  |  |  |  |
|---------------------------------|---------------------------------------------------------------------|------------------|------------|--|--|--|--|--|
| Table 1.3 - Pre-Registration Tr | Table 1.3 - Pre-Registration Trends in 2012 (Reception Centre/ARRA) |                  |            |  |  |  |  |  |
| Month                           | Households                                                          | Individuals      |            |  |  |  |  |  |
| January 2012                    | 621                                                                 | 2,084            |            |  |  |  |  |  |
| February 2012                   | 154                                                                 | 678              |            |  |  |  |  |  |
| March 2012                      |                                                                     |                  |            |  |  |  |  |  |
| April 2012                      |                                                                     |                  |            |  |  |  |  |  |
| May 2012                        |                                                                     |                  |            |  |  |  |  |  |
| June 2012                       |                                                                     |                  |            |  |  |  |  |  |
| July 2012                       |                                                                     |                  |            |  |  |  |  |  |
| August 2012                     |                                                                     |                  |            |  |  |  |  |  |
| September 2012                  |                                                                     |                  |            |  |  |  |  |  |
| October 2012                    |                                                                     |                  |            |  |  |  |  |  |
| November 2012                   |                                                                     |                  |            |  |  |  |  |  |
| December 2012                   |                                                                     |                  |            |  |  |  |  |  |
| Total                           | 775                                                                 | 2,762            |            |  |  |  |  |  |