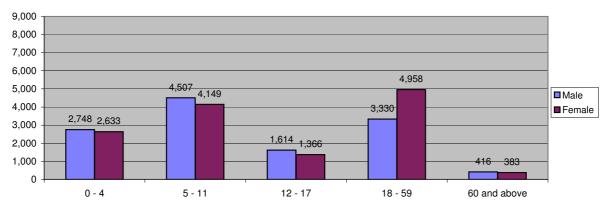

Figure 2.3 - Bokolmanyo Camp Demographic Breakdown\*

| Table 2.4 - Kobe Camp Demographic Breakdown |        |       |        |       |        |        |  |
|---------------------------------------------|--------|-------|--------|-------|--------|--------|--|
|                                             |        | S     | ex     | Total |        |        |  |
| Age Group                                   | Male   | ( %)  | Female | ( %)  | Total  | ( %)   |  |
| 0 - 4                                       | 2,748  | 10.5% | 2,633  | 10.1% | 5,381  | 20.6%  |  |
| 5 - 11                                      | 4,507  | 17.3% | 4,149  | 15.9% | 8,656  | 33.2%  |  |
| 12 - 17                                     | 1,614  | 6.2%  | 1,366  | 5.2%  | 2,980  | 11.4%  |  |
| 18 - 59                                     | 3,330  | 12.8% | 4,958  | 19.0% | 8,288  | 31.7%  |  |
| 60 and above                                | 416    | 1.6%  | 383    | 1.5%  | 799    | 3.1%   |  |
| Total Kobe                                  | 12,615 | 48.3% | 13,489 | 51.7% | 26,104 | 100.0% |  |

Figure 2.4 - Kobe Camp Demographic Breakdown\*

|                | Sex    |       |        |       |        | Total  |
|----------------|--------|-------|--------|-------|--------|--------|
| Age Group      | Male   | ( %)  | Female | ( %)  | Total  | ( %)   |
| 0 - 4          | 3,552  | 13.7% | 3,459  | 13.4% | 7,011  | 27.1%  |
| 5 - 11         | 3,900  | 15.1% | 3,851  | 14.9% | 7,751  | 30.0%  |
| 12 - 17        | 1,435  | 5.5%  | 1,327  | 5.1%  | 2,762  | 10.7%  |
| 18 - 59        | 2,884  | 11.2% | 4,869  | 18.8% | 7,753  | 30.0%  |
| 60 and above   | 302    | 1.2%  | 281    | 1.1%  | 583    | 2.3%   |
| Total Hilaweyn | 12,073 | 46.7% | 13,787 | 53.3% | 25,860 | 100.0% |