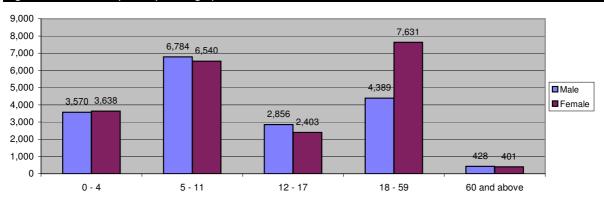

Figure 2.2 - Melkadida Camp Demographic Breakdown\*

| Table 2.3 - Bokolmanyo Camp Demographic Breakdown |                |       |        |       |        |        |
|---------------------------------------------------|----------------|-------|--------|-------|--------|--------|
|                                                   |                | 9     | Sex    |       | Total  |        |
| Age Group                                         | Male           | ( %)  | Female | ( %)  | Total  | ( %)   |
| 0 - 4                                             | 3 <i>,</i> 570 | 9.2%  | 3,638  | 9.4%  | 7,208  | 18.7%  |
| 5 - 11                                            | 6,784          | 17.6% | 6,540  | 16.9% | 13,324 | 34.5%  |
| 12 - 17                                           | 2,856          | 7.4%  | 2,403  | 6.2%  | 5,259  | 13.6%  |
| 18 - 59                                           | 4,389          | 11.4% | 7,631  | 19.7% | 12,020 | 31.1%  |
| 60 and above                                      | 428            | 1.1%  | 401    | 1.0%  | 829    | 2.1%   |
| Total Bokolmanyo                                  | 18,027         | 46.7% | 20,613 | 53.3% | 38,640 | 100.0% |

Figure 2.3 - Bokolmanyo Camp Demographic Breakdown\*

| Table 2.4 - Kobe Camp Demographic Breakdown |        |       |        |       |        |        |  |
|---------------------------------------------|--------|-------|--------|-------|--------|--------|--|
|                                             |        | S     | ex     | Total |        |        |  |
| Age Group                                   | Male   | ( %)  | Female | ( %)  | Total  | ( %)   |  |
| 0 - 4                                       | 2,748  | 10.5% | 2,633  | 10.1% | 5,381  | 20.6%  |  |
| 5 - 11                                      | 4,507  | 17.3% | 4,149  | 15.9% | 8,656  | 33.2%  |  |
| 12 - 17                                     | 1,614  | 6.2%  | 1,366  | 5.2%  | 2,980  | 11.4%  |  |
| 18 - 59                                     | 3,330  | 12.8% | 4,958  | 19.0% | 8,288  | 31.7%  |  |
| 60 and above                                | 416    | 1.6%  | 383    | 1.5%  | 799    | 3.1%   |  |
| Total Kobe                                  | 12,615 | 48.3% | 13,489 | 51.7% | 26,104 | 100.0% |  |