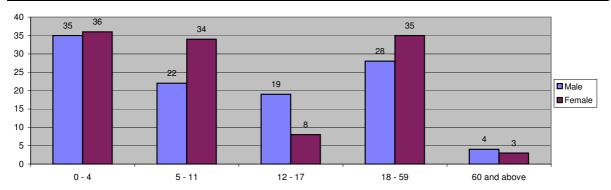

Figure 2.6 - Buramino Camp Demographic Breakdown\*

|                     |                     | S     | ex  |       |       | Total  |
|---------------------|---------------------|-------|-----|-------|-------|--------|
| Age Group           | Male (%) Female (%) |       |     |       | Total | ( %)   |
| 0 - 4               | 35                  | 15.6% | 36  | 16.1% | 71    | 31.7%  |
| 5 - 11              | 22                  | 9.8%  | 34  | 15.2% | 56    | 25.0%  |
| 12 - 17             | 19                  | 8.5%  | 8   | 3.6%  | 27    | 12.19  |
| 18 - 59             | 28                  | 12.5% | 35  | 15.6% | 63    | 28.19  |
| 60 and above        | 4                   | 1.8%  | 3   | 1.3%  | 7     | 3.19   |
| Total TransitCentre | 108                 | 48.2% | 116 | 51.8% | 224   | 100.0% |

Figure 2.7 - Dollo Ado Transit Centre Demographic Breakdown