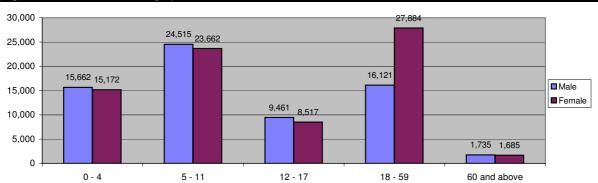

## Camp population by Age and Sex breakdown

As of 11 Feb 2012

| Table 2.1 - ALL CAMPS Demographic Breakdown* |        |       |        |       |         |        |  |
|----------------------------------------------|--------|-------|--------|-------|---------|--------|--|
|                                              | Sex    |       |        |       |         | Total  |  |
| Age Group                                    | Male   | ( %)  | Female | ( %)  | Total   | ( %)   |  |
| 0 - 4<br>5 - 11                              | 15,662 | 10.8% | 15,172 | 10.5% | 30,834  | 21.4%  |  |
| 5 - 11                                       | 24,515 | 17.0% | 23,662 | 16.4% | 48,177  | 33.4%  |  |
| 12 - 17                                      | 9,461  | 6.6%  | 8,517  | 5.9%  | 17,978  | 12.4%  |  |
| 18 - 59                                      | 16,121 | 11.2% | 27,884 | 19.3% | 44,005  | 30.5%  |  |
| 60 and above                                 | 1,735  | 1.2%  | 1,685  | 1.2%  | 3,420   | 2.4%   |  |
| Total ALL CAMPS                              | 67,494 | 46.7% | 76,920 | 53.3% | 144,414 | 100.0% |  |