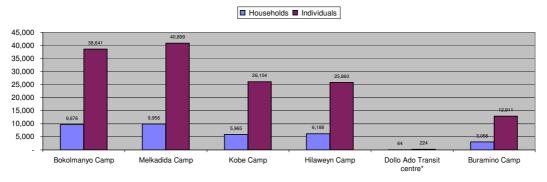

## **Dollo Ado Population Statistical Report**

As of 11 Feb 2012

Figure 1.1 - Total Refugee Population in Dollo Ado

|                               | As of 31   | As of 31 Dec 2010 |            | As of 31 Dec 2011 |            | t Total     |
|-------------------------------|------------|-------------------|------------|-------------------|------------|-------------|
| Site/Camp                     | Households | Individuals       | Households | Individuals       | Households | Individuals |
| Bokolmanyo Camp               | 3,988      | 14,988            | 9,624      | 38,501            | 9,676      | 38,641      |
| Melkadida Camp                | 6,452      | 25,491            | 10,024     | 40,696            | 9,956      | 40,899      |
| Kobe Camp                     | n/a        | n/a               | 5,946      | 26,033            | 5,965      | 26,104      |
| Hilaweyn Camp                 | n/a        | n/a               | 6,119      | 25,747            | 6,188      | 25,860      |
| Buramino Camp                 | n/a        | n/a               | 911        | 4,045             | 3,056      | 12,911      |
| Camp Sub-Total                | 10,440     | 40,479            | 32,624     | 135,022           | 34,841     | 144,415     |
| Dollo Ado Transit centre*     | n/a        | n/a               | 1,902      | 7,284             | 64         | 22          |
| Temporary Locations Sub-Total | n/a        | n/a               | n/a        | n/a               | 64         | 22          |
| GRAND TOTAL ALL LOCATIONS     | 10,440     | 40,479            | 34,526     | 142,306           | 34,905     | 144,639     |