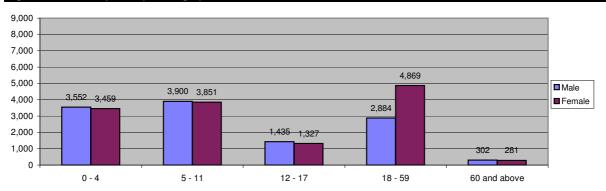

Figure 2.4 - Kobe Camp Demographic Breakdown\*

|                | Sex    |       |        |       |        | Total  |
|----------------|--------|-------|--------|-------|--------|--------|
| Age Group      | Male   | ( %)  | Female | ( %)  | Total  | ( %)   |
| 0 - 4          | 3,552  | 13.7% | 3,459  | 13.4% | 7,011  | 27.1%  |
| 5 - 11         | 3,900  | 15.1% | 3,851  | 14.9% | 7,751  | 30.0%  |
| 12 - 17        | 1,435  | 5.5%  | 1,327  | 5.1%  | 2,762  | 10.7%  |
| 18 - 59        | 2,884  | 11.2% | 4,869  | 18.8% | 7,753  | 30.0%  |
| 60 and above   | 302    | 1.2%  | 281    | 1.1%  | 583    | 2.3%   |
| Total Hilaweyn | 12,073 | 46.7% | 13,787 | 53.3% | 25,860 | 100.0% |

Figure 2.5 - Hilaweyn Camp Demographic Breakdown\*

|                |       | S     | ex    |       | Total  |        |
|----------------|-------|-------|-------|-------|--------|--------|
| Age Group      | Male  | ( %)  | Total | ( %)  |        |        |
| 0 - 4          | 1,861 | 14.4% | 1,733 | 13.4% | 3,594  | 27.8%  |
| 5 - 11         | 1,959 | 15.2% | 1,931 | 15.0% | 3,890  | 30.19  |
| 12 - 17        | 652   | 5.0%  | 684   | 5.3%  | 1,336  | 10.3%  |
| 18 - 59        | 1,367 | 10.6% | 2,429 | 18.8% | 3,796  | 29.49  |
| 60 and above   | 127   | 1.0%  | 168   | 1.3%  | 295    | 2.3%   |
| Total Buramino | 5,966 | 46.2% | 6,945 | 53.8% | 12,911 | 100.0% |