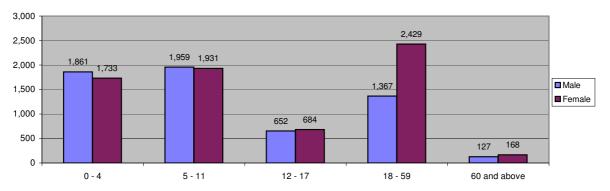

Figure 2.5 - Hilaweyn Camp Demographic Breakdown\*

|                |       | S     | ex    |       | Total  |        |
|----------------|-------|-------|-------|-------|--------|--------|
| Age Group      | Male  | ( %)  | Total | ( %)  |        |        |
| 0 - 4          | 1,861 | 14.4% | 1,733 | 13.4% | 3,594  | 27.8%  |
| 5 - 11         | 1,959 | 15.2% | 1,931 | 15.0% | 3,890  | 30.19  |
| 12 - 17        | 652   | 5.0%  | 684   | 5.3%  | 1,336  | 10.3%  |
| 18 - 59        | 1,367 | 10.6% | 2,429 | 18.8% | 3,796  | 29.49  |
| 60 and above   | 127   | 1.0%  | 168   | 1.3%  | 295    | 2.3%   |
| Total Buramino | 5,966 | 46.2% | 6,945 | 53.8% | 12,911 | 100.0% |

Figure 2.6 - Buramino Camp Demographic Breakdown\*

|                     |                     | S     | ex  |       |       | Total  |
|---------------------|---------------------|-------|-----|-------|-------|--------|
| Age Group           | Male (%) Female (%) |       |     |       | Total | ( %)   |
| 0 - 4               | 35                  | 15.6% | 36  | 16.1% | 71    | 31.7%  |
| 5 - 11              | 22                  | 9.8%  | 34  | 15.2% | 56    | 25.0%  |
| 12 - 17             | 19                  | 8.5%  | 8   | 3.6%  | 27    | 12.19  |
| 18 - 59             | 28                  | 12.5% | 35  | 15.6% | 63    | 28.19  |
| 60 and above        | 4                   | 1.8%  | 3   | 1.3%  | 7     | 3.19   |
| Total TransitCentre | 108                 | 48.2% | 116 | 51.8% | 224   | 100.0% |