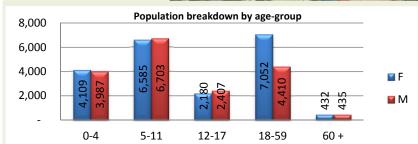

### Contextual Background

Pattern in Population Change

▶ Organiozed large-scal relocation from the Transit Centre will begin on November 2011

Areas of Origin

▶ 46% are from Gedo, 35% are from Bay, 15% are from Bakol, remaining are from various other locations in Somalia.

Average Plot Size per Household

Distance from Border

▶64% are May May speakers from Rahanweyn clan, 22% are Mahatiri speakers from Maheren clan and the remaining are from various other Somali clans.

► Pastoralists (livestock herding: goats, camels, cows, sheep and donkeys)