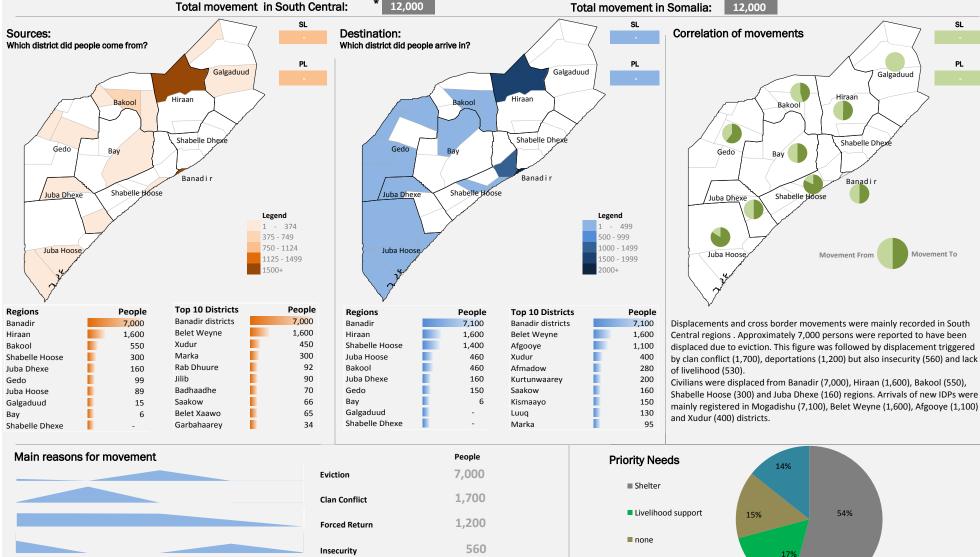

Period: 01 Jul 14 to 31 Jul 14

**UNHCR BO Somalia** 

Movement To

By Week 31-Jul-14 01-Jul-14 This data has been collected through the Population Movement Tracking (PMT) system. PMT is designed to capture population mov ement trends, not cumulative population data. Due to the fluid nature of displacement in Somalia and in order to avoid capturin g multiple displacements, UNHCR limits the reporting range to a period of three months - these figures should therefore not be added and used cumulatively

530

Lack of livelihood

■ Food

<sup>\*</sup> Please note figures have been rounded using a three tier method as follows. Figures below 100 were not rounded at all. Figures between 1,000 were rounded off to the nearest tenth, figures between 1,000 and 10,000 were rounded off to the nearest hundreth and all figures above 10,000 were rounded off to thousandth. This rounding rule was applied to the final result after all computations were undertaken.