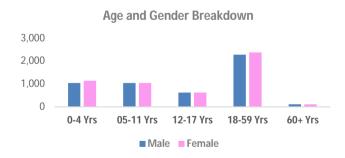

# **Key Statistics for (Post 01 January 2015)**

52 % of the population are Children <18 6,963 individuals

of the population are
Women and Children
10,043 individuals

02 %
of the population are
Elderly
268 individuals