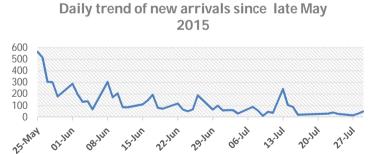

## Post 01 January 2015

13,390 Refugees Registered : 12,148 | Unregistered: 938 3