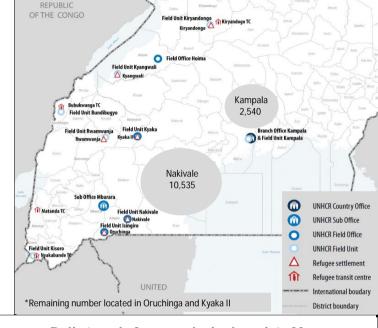

# Uganda - Burundi Situation as of (05 August, 2015)

**Print Date** 

07/08/2015 17:34

*Info-graphic and statistics* 