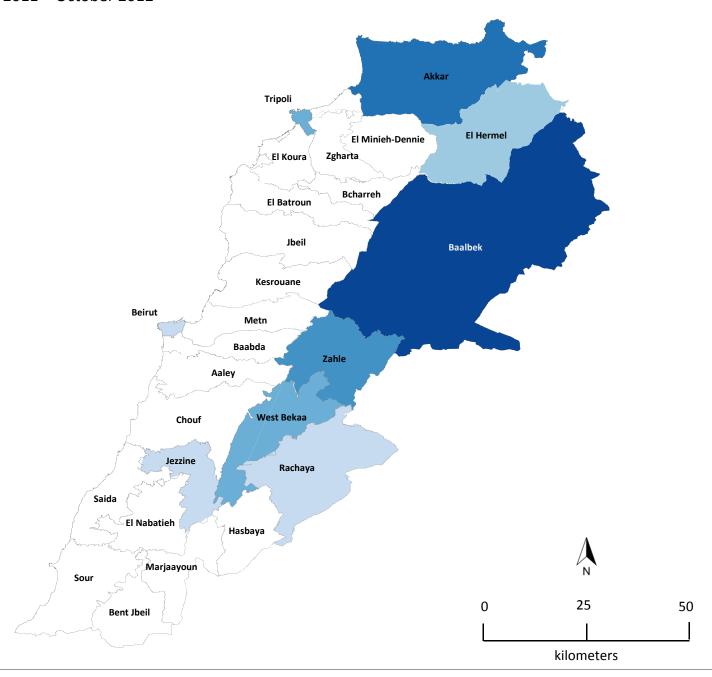

## Syrian refugee crisis in Lebanon

Completed assessments by district—all sectors
June 2011 – October 2012

## **Number of assessments**

| 0     |
|-------|
| 1-2   |
| 3-4   |
| 5-9   |
| 10-14 |
| 15-19 |
| 20+   |

Production date: 18 Oct 2012

This map is based on information provided to UNHCR by partners. To view the full assessment reports, click <a href="mailto:here">here</a>. For comments / additions: <a href="mailto:vanduijl@unhcr.org">vanduijl@unhcr.org</a>