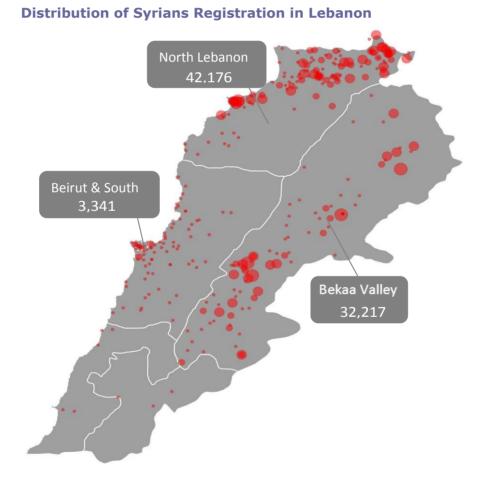

|                        |            |            | Awaiting     |         |
|------------------------|------------|------------|--------------|---------|
| Field                  |            | Registered | registration | Total   |
| Beirut and South       | Persons    | 3,341      | 11,128       | 14,469  |
| Bellut and South       | Households | 1,119      | 2,888        | 4,007   |
|                        |            | 1          |              |         |
| North                  | Persons    | 42,176     | 7,050        | 49,226  |
| North                  | Households | 9,126      | 1,495        | 10,621  |
|                        |            |            |              |         |
| Bekaa*                 | Persons    | 32,217     | 12,561       | 44,778  |
| Dekaa                  | Households | 7,098      | 2,472        | 9,570   |
| <b>T</b> - 4 - 1 1 - 4 | Persons    | 77,734     | 30,739       | 108,473 |
| Total Lebanon          | Households | 17,343     | 6,855        | 24,198  |