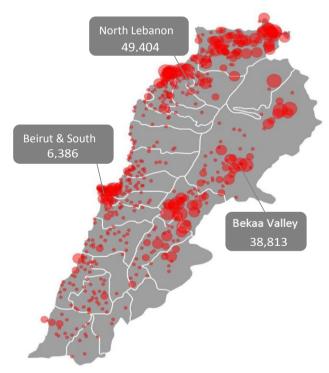

|       |          | Awaiting         |
|-------|----------|------------------|
| Field | Register | red registration |
|       |          |                  |

94,603

| Field              |            | Registered | registration | Total   |  |
|--------------------|------------|------------|--------------|---------|--|
| Beirut and South   | Persons    | 6,386      | 11,761       | 18,147  |  |
| Bellut alla Soutii | Households | 1,800      | 3,105        | 4,905   |  |
|                    |            |            |              |         |  |
| North              | Persons    | 49,404     | 9,157        | 58,561  |  |
| North              | Households | 10,709     | 1,882        | 12,591  |  |
|                    |            |            |              |         |  |
| Bekaa              | Persons    | 38,813     | 13,320       | 52,133  |  |
| Dekaa              | Households | 8,518      | 2,685        | 11,203  |  |
|                    |            |            |              |         |  |
| Total Lebanon      | Persons    | 94,603     | 34,238       | 128,841 |  |
|                    | Households | 21,027     | 7,672        | 28,699  |  |

## **Distribution of Syrians Registration in Lebanon**