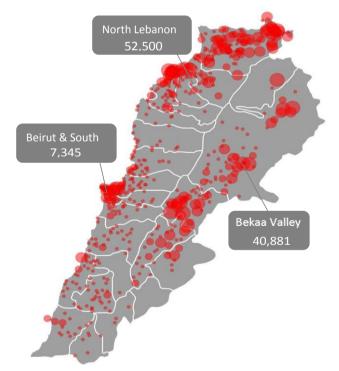

|                  |            |            | Awaiting     |         |
|------------------|------------|------------|--------------|---------|
| Field            |            | Registered | registration | Total   |
| Beirut and South | Persons    | 7,345      | 11,983       | 19,328  |
|                  | Households | 2,012      | 3,174        | 5,186   |
| North            | Persons    | 52,500     | 8,770        | 61,270  |
|                  | Households | 11,381     | 1,808        | 13,189  |
| Bekaa            | Persons    | 40,881     | 11,870       | 52,751  |
|                  | Households | 8,953      | 2,379        | 11,332  |
| Total Lebanon    | Persons    | 100,726    | 32,623       | 133,349 |
|                  | Households | 22,346     | 7,361        | 29,707  |

## Distribution of Syrians Registration in Lebanon