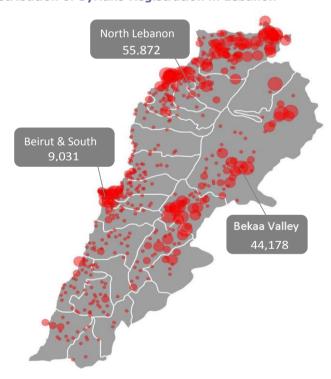

**Total Lebanon** 

**Total** 21,447

33,302

| Field            |            | Awaiting Registered registration |        |  |
|------------------|------------|----------------------------------|--------|--|
| Beirut and South | Persons    | 9,031                            | 12,416 |  |
| Beirut and South | Households | 2,395                            | 3,239  |  |

109,081

Households

|               | Households | 2,395   | 3,239  | 5,634   |
|---------------|------------|---------|--------|---------|
| North         | Persons    | 55,872  | 8,543  | 64,415  |
| Bekaa         | Households | 12,090  | 1,785  | 13,875  |
|               | Persons    | 44,178  | 20,753 | 64,931  |
| Denaa         | Households | 9,636   | 4,157  | 13,793  |
| Total Lebanon | Persons    | 109,081 | 41,712 | 150,793 |

## **Distribution of Syrians Registration in Lebanon**