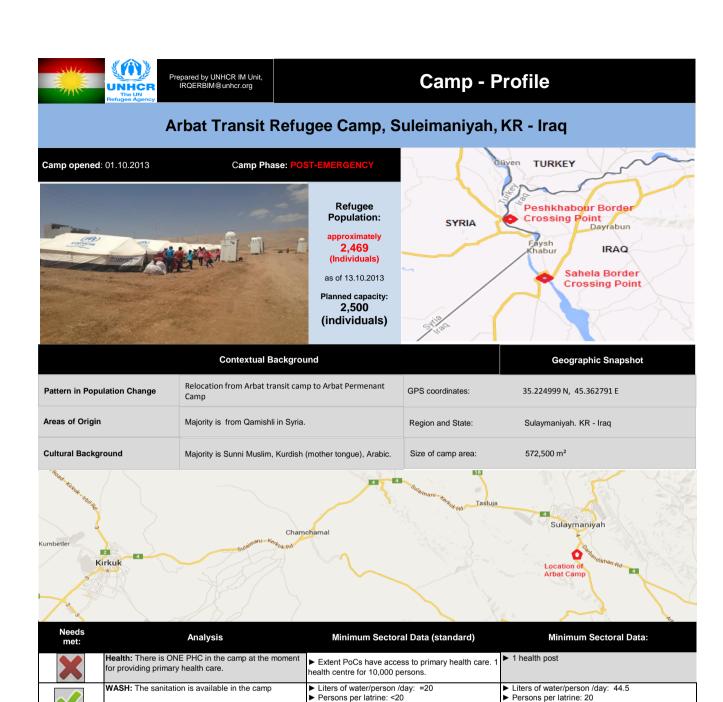

► Persons per shower: <20

domestic items are met

Protection: Registration Level 1 is completed. Level 2

NFI's: Refugees received NFI kits upon arrival in the

improved and maintained. However with the possibilty

for border opening, more land allocation will be needed

registration is planned to start end of October.

Shelter: Shelter and infrastructure established,

to accommodate additional refugees.

Minimum Sectoral Data Key:

▶ 100 % of PoC registered on individual basis

▶ 100% of households whose needs for basic and

► Average camp area per household 30 sq m

▶ 100% of households living in adequate dwellings

► Persons per shower: 20

domestic items are met

▶ Population registered on family basis.

▶ 100 % of households whose needs for basic and

▶ 100 % of households living in adequate dwellings

► Average camp area per household 30 sq m