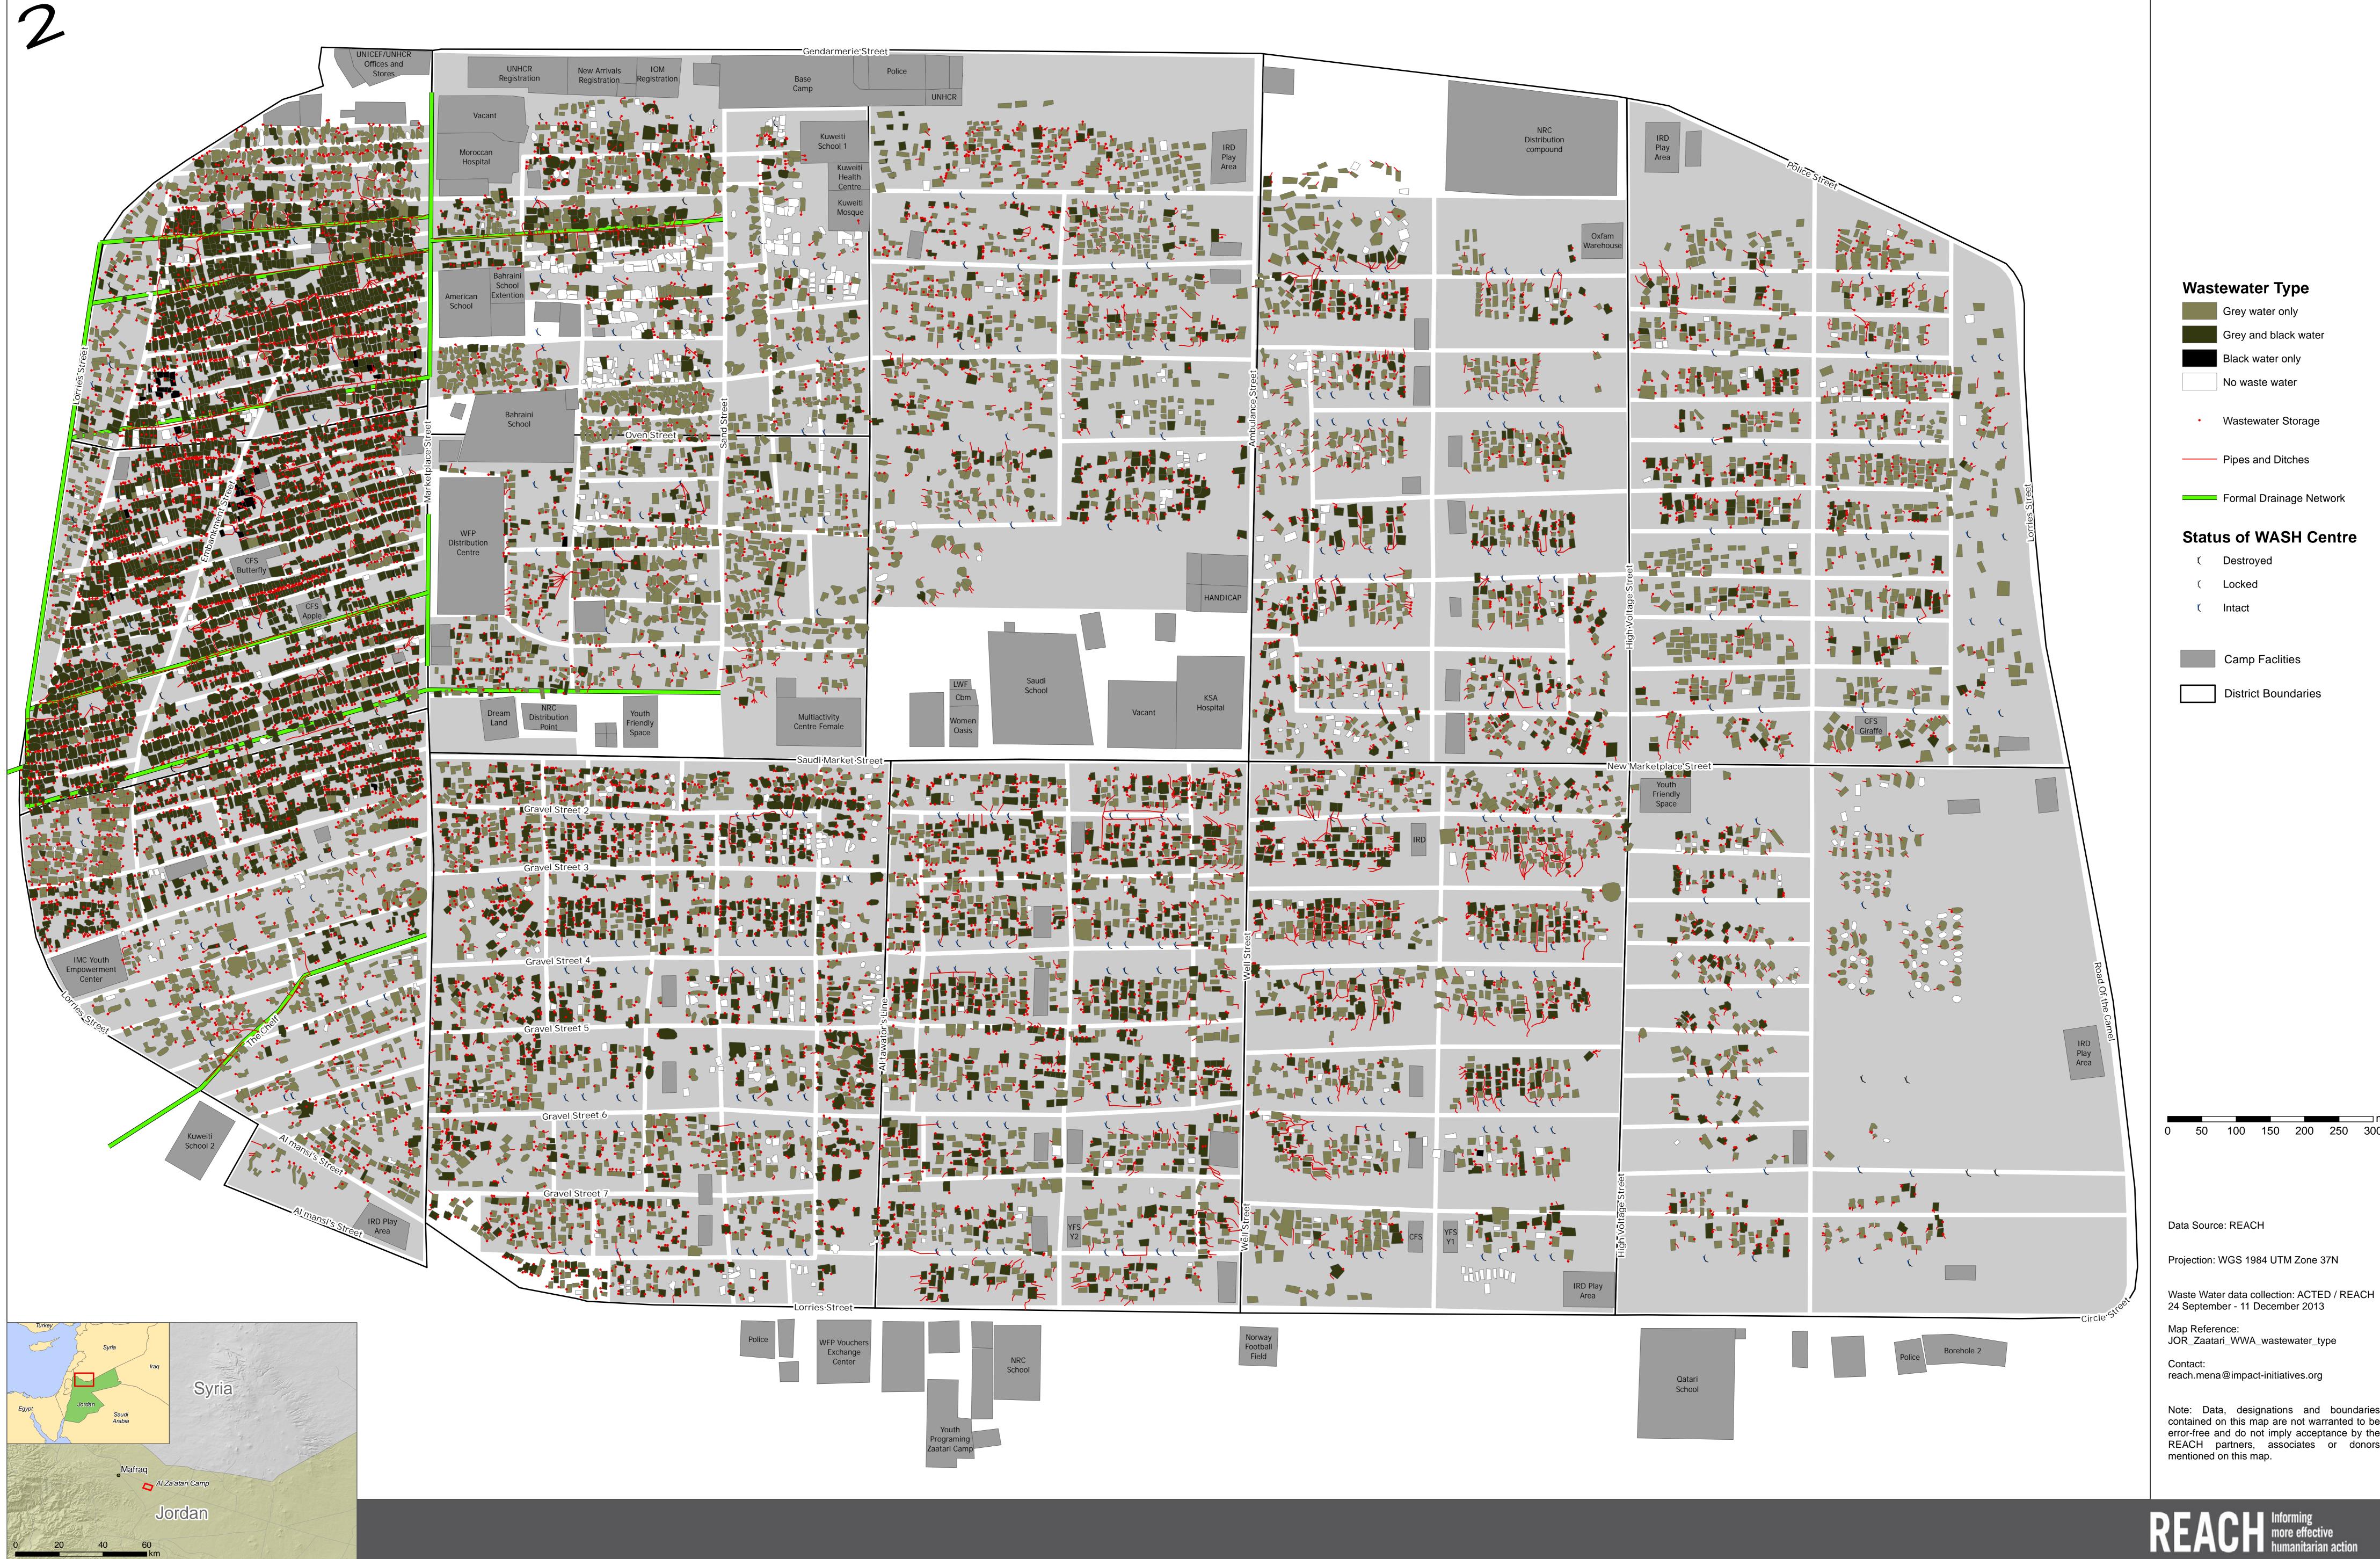

## JORDAN - Al Za'atari Camp

Households wastewater types with storage, pipe and ditch locations

For Humanitarian Relief Purposes Only **Draft Version - Work in Progress** Production Date: 1/6/2014

For mo informat scan to the Open Street Map

| wast  | ewat      |          |         |       |    |
|-------|-----------|----------|---------|-------|----|
|       | -         | ater or  | -       |       |    |
|       |           |          | ck wate | r     |    |
|       | Black     |          |         |       |    |
|       | No wa     | ste wat  | er      |       |    |
| •     | Waster    | water S  | Storage |       |    |
|       | Pipes     | and Dit  | ches    |       |    |
|       | Forma     | l Draina | age Net | twork |    |
| Statu | is of     | WAS      | SH Co   | entre | )  |
| ľ,    | Destroyed |          |         |       |    |
| (     | Locked    |          |         |       |    |
| (     | Intact    |          |         |       |    |
|       | Camp      | Faclit   | ies     |       |    |
|       | Distric   | t Bour   | ndaries |       |    |
|       |           |          |         |       |    |
|       |           |          |         |       |    |
|       |           |          |         |       |    |
|       |           |          |         |       |    |
|       |           |          |         |       |    |
|       |           |          |         |       |    |
|       |           |          |         |       |    |
|       |           |          |         |       |    |
|       |           |          |         |       |    |
|       |           |          |         |       |    |
|       |           |          |         |       |    |
|       |           |          |         |       |    |
|       |           |          |         |       |    |
|       |           |          |         |       |    |
|       |           |          |         |       |    |
|       |           |          |         |       |    |
|       |           |          |         |       |    |
|       |           |          |         |       |    |
| 50    | 100       | 150      | 200     | 250   | 30 |
|       |           |          |         |       |    |
|       |           |          |         |       |    |
|       |           |          |         |       |    |