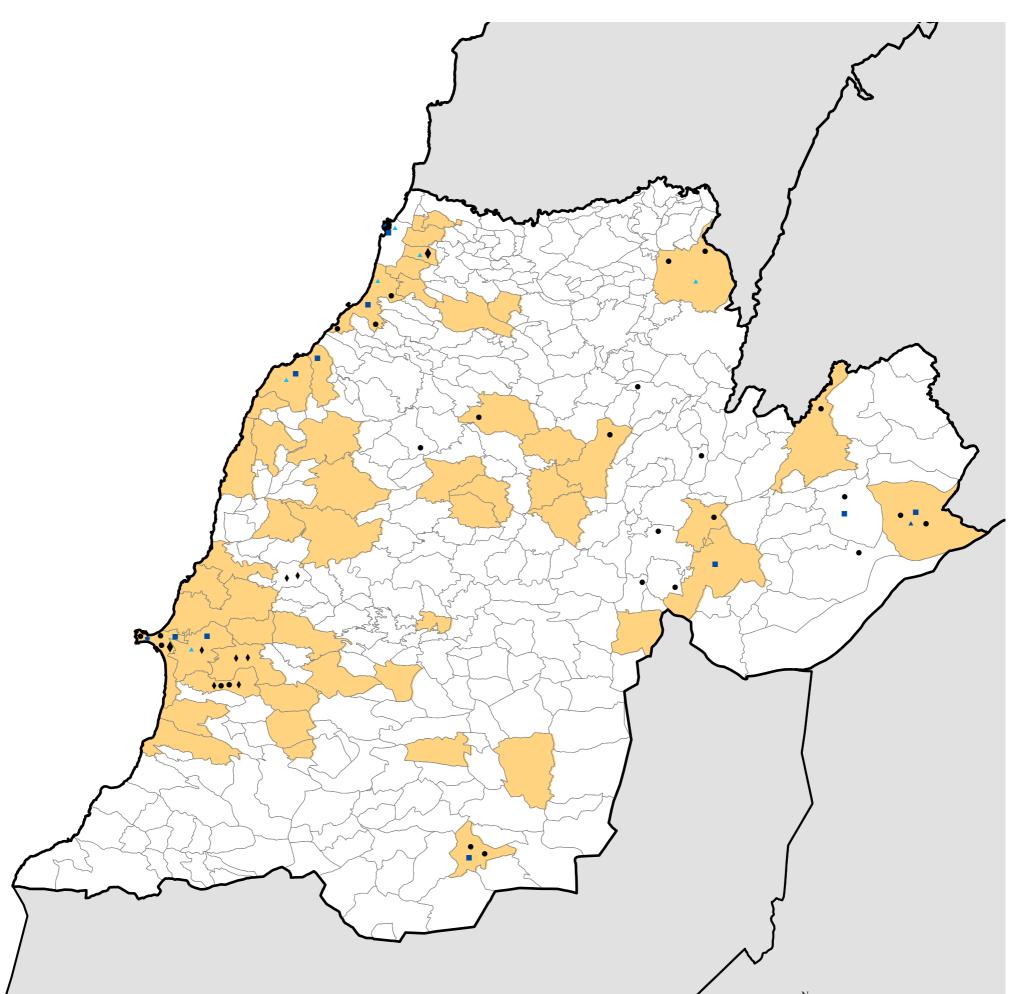

## **Mapping of Interventions with Municipalities**

Social Cohesion and Livelihoods Sector Lebanon- South

Production Date: 12/2/2014

## Activities

- Community Support Projects (UNHCR Funded)
- Community Support Projects
- ☐ Capacity Building
- Support to Municipal Service Delivery
- $\triangle$  Peace Building Mechanisms

\* Font colors are used to differentiate the implementing organizations.

## **Organizations\***

USAID - OTI CARE DRC International Alert MERCY CORPS SFCG Salam UNDP

Coordinate System: GCS WGS 1984 Datum: WGS 1984 Units: Degree

The boundaries, names and designations used on this map do not imply official endorsement of the United Nations. All data are the best available at the time of map production. GIS and mapping by UNDP. For information and updates; contact Said Abou Kharroub: said.abou-kharroub@undp.org