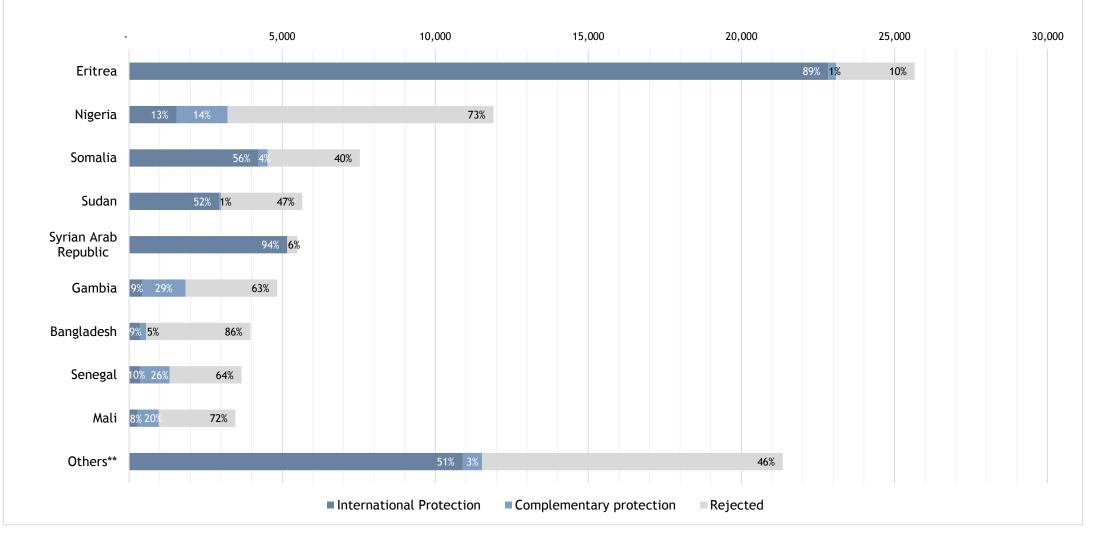

## EU AVERAGE FIRST INSTANCE RECOGNITION RATE\* IN TOP COUNTRIES OF SEA ARRIVALS TO ITALY Jan-July 2015

\* Eurostat – <u>First instance decision by outcome and recognition rate 2015 – 10</u> 2015. Data on sea arrivals from the Italian Ministry of Interior

\*\* The "other non-EU" recognition rate is used for an approximate calculation of recognition rate of all other nationalities of sea arrivals to Italy.

**Over 93,000** people arrived to Italy by sea in the first seven months of 2015. On average, some **58%** of those who attempted this dangerous sea crossing receive a form of international or complementary protection in the European Union.