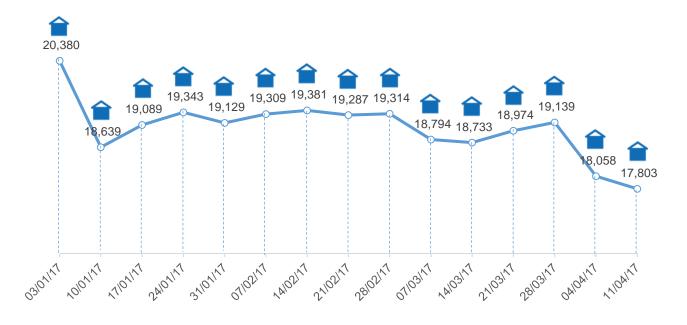

TRENDS FROM APR 2016 TO MAR 2017 (TOTAL NUMBER OF PLACES)

Cumulative total number of <u>beneficiaries</u>: 27,007