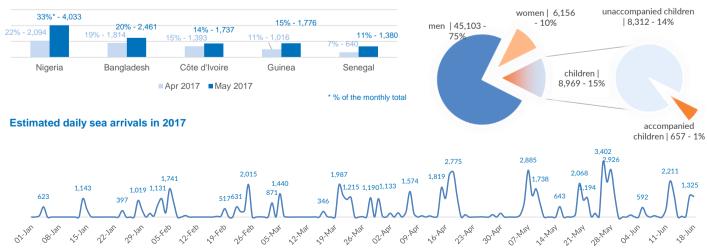

## Sea arrivals by gender and age - Jan - May 2017

2016 2017

data.unhcr.org/mediterranean

United Nations High Commissioner for Refugees (UNHCR) -