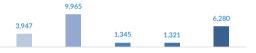

## Sea arrivals of last weeks

15/05-21/05 22/05-28/05 29/05-04/06 05/06-11/06 12/06-18/06

Persons relocated (as of 18 Jun)

19%

\* Out of 39,600 originally foreseen to be relocated from Italy, 34,953 commitments have been legally foreseen in the Council Decisions.