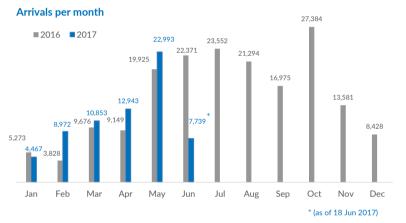

## Italy weekly snapshot - 18 Jun 2017

(The charts below are based on figures from the Italian Ministry of Interior and UNHCR estimates. All figures are provisional and subject to change)

| <b>Total arrivals (1 Jan - 18 Jun 2017):</b><br>Total arrivals (1 Jan - 18 Jun 2016): | <b>67,967</b><br>56,189 |
|---------------------------------------------------------------------------------------|-------------------------|
| <b>Total arrivals 1 Jun - 18 Jun 2017</b><br>Total arrivals 1 Jun - 18 Jun 2016       | <b>7,739</b><br>8,338   |
| Average daily arrivals in June 2017:<br>Average daily arrivals in May 2017:           | <b>258</b><br>742       |
| Dead and missing in 2017 (as of 18 Jun)                                               | 1,854                   |
| Dead and missing in 2016 (as of 18 Jun)                                               | 2,868                   |
| Dead and missing in 2016                                                              | 5,096                   |
|                                                                                       |                         |