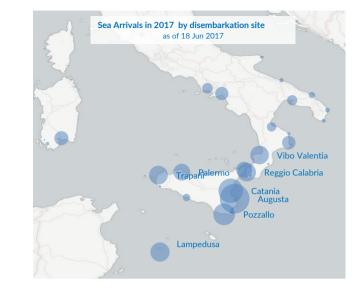

|                         |

**Estimated # of arrivals during the last seven days** (Based on arrivals or registration figures collected by UNHCR staff)

| -          | -      |       |  |
|------------|--------|-------|--|
| Mon, 12 Ju | n 2017 | 2,211 |  |
| Tue, 13 Ju | n 2017 | 1,397 |  |
| Wed, 14 Ju | n 2017 | 0     |  |
| Thu, 15 Ju | n 2017 | 47    |  |
| Fri, 16 Ju | n 2017 | 26    |  |
| Sat, 17 Ju | n 2017 | 1,325 |  |
| Sun, 18 Ju | n 2017 | 1,274 |  |
|            |        |       |  |

## Sea arrivals of last weeks



15/05-21/05 22/05-28/05 29/05-04/06 05/06-11/06 12/06-18/06

Persons relocated (as of 18 Jun)



19%

\* Out of 39,600 originally foreseen to be relocated from Italy, 34,953 commitments have been legally foreseen in the Council Decisions.



6,510





Asylum applications (Applications are not necessarily lodged by new arrivals)



## Sea arrivals by gender and age - Jan - May 2017

2016 2017



data.unhcr.org/mediterranean

United Nations High Commissioner for Refugees (UNHCR) -