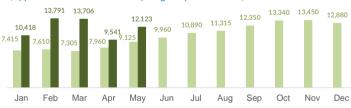

## Italy weekly snapshot - 18 Jun 2017

(The charts below are based on figures from the Italian Ministry of Interior and UNHCR estimates. All figures are provisional and subject to change)

| <b>Total arrivals (1 Jan - 18 Jun 2017):</b><br>Total arrivals (1 Jan - 18 Jun 2016): | <b>67,967</b><br>56,189 |
|---------------------------------------------------------------------------------------|-------------------------|
| <b>Total arrivals 1 Jun - 18 Jun 2017</b><br>Total arrivals 1 Jun - 18 Jun 2016       | <b>7,739</b><br>8,338   |
| Average daily arrivals in June 2017:<br>Average daily arrivals in May 2017:           | <b>258</b><br>742       |
| Dead and missing in 2017 (as of 18 Jun)                                               | 1,854                   |
| Dead and missing in 2016 (as of 18 Jun)                                               | 2,868                   |
| Dead and missing in 2016                                                              | 5,096                   |
|                                                                                       |                         |