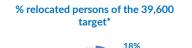

26/06-02/07 03/07-09/07 10/07-16/07 17/07-23/07 24/07-30/07

Persons relocated (as of 30 Jul)

15

\* Out of 39,600 originally foreseen to be relocated from Italy, 34,953 commitments have been legally foreseen in the Council Decisions.