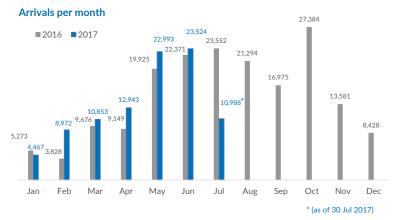

## Italy weekly snapshot - 30 Jul 2017

(The charts below are based on figures from the Italian Ministry of Interior and UNHCR estimates. All figures are provisional and subject to change)

| <b>Total arrivals (1 Jan - 30 Jul 2017):</b> | <b>94,740</b> |
|----------------------------------------------|---------------|
| Total arrivals (1 Jan - 30 Jul 2016):        | 91,894        |
| <b>Total arrivals 1 Jul - 30 Jul 2017</b>    | <b>10,988</b> |
| Total arrivals 1 Jul - 30 Jul 2016           | 21,672        |
| Average daily arrivals in July 2017 so far:  | <b>366</b>    |
| Average daily arrivals in June 2017:         | 784           |
| Dead and missing in 2017 (as of 30 Jul)      | 2,378         |
| Dead and missing in 2016 (as of 30 Jul)      | 3,121         |
| Dead and missing in 2016                     | 5,096         |