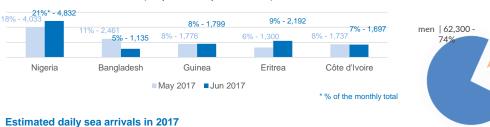

## Sea arrivals by gender and age - Jan - Jun 2017

children |

4,207

women | 9,213

- 11%

7,185

12,239 - 15%

5.115

unaccompanied children |

11,406 - 14%

accompanied children | 833 - 1%

United Nations High Commissioner for Refugees (UNHCR) -

data.unhcr.org/mediterranean