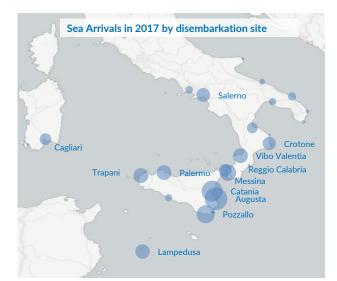

## Italy weekly snapshot - 30 Jul 2017

(The charts below are based on figures from the Italian Ministry of Interior and UNHCR estimates. All figures are provisional and subject to change)

| <b>Total arrivals (1 Jan - 30 Jul 2017):</b> | <b>94,740</b> |
|----------------------------------------------|---------------|
| Total arrivals (1 Jan - 30 Jul 2016):        | 91,894        |
| <b>Total arrivals 1 Jul - 30 Jul 2017</b>    | <b>10,988</b> |
| Total arrivals 1 Jul - 30 Jul 2016           | 21,672        |
| Average daily arrivals in July 2017 so far:  | <b>366</b>    |
| Average daily arrivals in June 2017:         | 784           |
| Dead and missing in 2017 (as of 30 Jul)      | 2,378         |
| Dead and missing in 2016 (as of 30 Jul)      | 3,121         |
| Dead and missing in 2016                     | 5,096         |