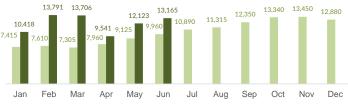

(comparison with previous month)

Asylum applications (Applications are not necessarily lodged by new arrivals)