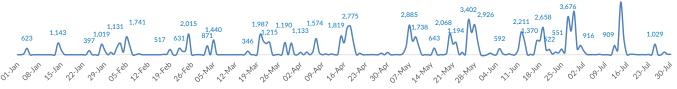

## Italy weekly snapshot - 30 Jul 2017

(The charts below are based on figures from the Italian Ministry of Interior and UNHCR estimates. All figures are provisional and subject to change)

| <b>Total arrivals (1 Jan - 30 Jul 2017):</b> | <b>94,740</b> |
|----------------------------------------------|---------------|
| Total arrivals (1 Jan - 30 Jul 2016):        | 91,894        |
| <b>Total arrivals 1 Jul - 30 Jul 2017</b>    | <b>10,988</b> |
| Total arrivals 1 Jul - 30 Jul 2016           | 21,672        |
| Average daily arrivals in July 2017 so far:  | <b>366</b>    |
| Average daily arrivals in June 2017:         | 784           |
| Dead and missing in 2017 (as of 30 Jul)      | 2,378         |
| Dead and missing in 2016 (as of 30 Jul)      | 3,121         |
| Dead and missing in 2016                     | 5,096         |

## Estimated # of arrivals during the last seven days

(Based on arrivals or registration figures collected by UNHCR staff) Mon. 24 Jul 2017 0

| 0     | Mon, 24 Jul 2017 |
|-------|------------------|
| 1,029 | Tue, 25 Jul 2017 |
| 0     | Wed, 26 Jul 2017 |
| 0     | Thu, 27 Jul 2017 |
| 254   | Fri, 28 Jul 2017 |
| 50    | Sat, 29 Jul 2017 |
| 48    | Sun, 30 Jul 2017 |