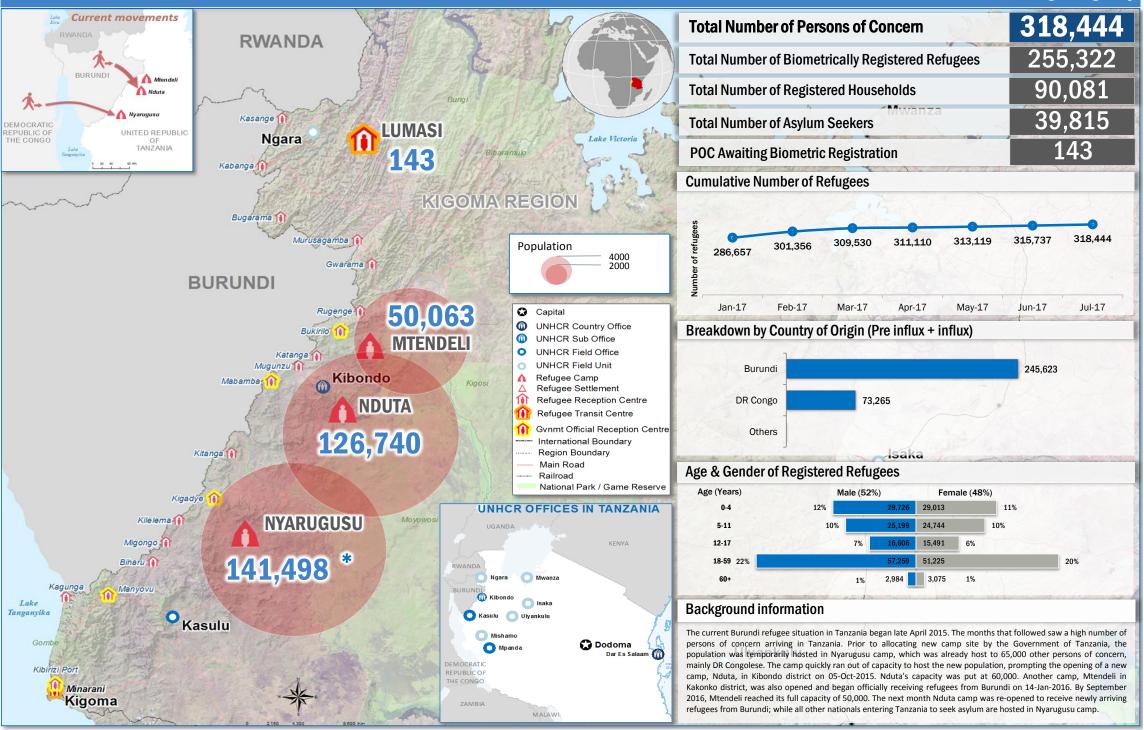

## North-West Tanzania - REFUGEE CAMPS POPULATION UPDATE as of 31 July 2017

The UN Refugee Agency

The boundaries and names shown and the designations used on this map do not imply official endorsement o acceptance by the United Nations. Sources: Boundaries: UNCS; Background: USGS; Data: UNHCR, IOM

\* 62,979 persons of concern pre-Burundi crisis, 78,519 New Arrivals from mainly Burundi and DR Congo

For more information or suggestions please contact: tankbim@unhcr.org or visit: https://data2.unhcr.org/en/situations/burundi/location/2034 Creation Date : 02 August, 2017 This document is prepared by **WUNHCR**