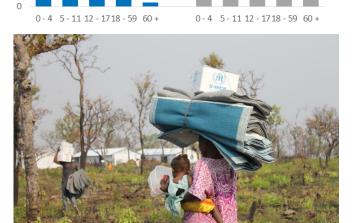

<sup>1</sup> Core relief items distributed includes: blankets, sleeping mats, kitchen sets, solar lamps and 20L jerrycan.

Caritas

NORWEGIAN CHURCH AID

Core relief items distribution in Lóvua, upon relocation of families to the settlement. UNHCR/Rui Padilha