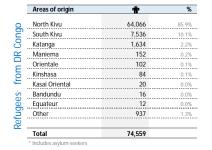

## COUNTRIES OF ORIGIN

| Country of Origin    | 0 - 4 years |        | 5 - 11 years |        | 12 - 17 years |        | 18 - 59 years |        | 60+ years |       | Total   | Main Countries of Origin |             |          |
|----------------------|-------------|--------|--------------|--------|---------------|--------|---------------|--------|-----------|-------|---------|--------------------------|-------------|----------|
|                      | F           | М      | F            | Μ      | F             | М      | F             | M      | F         | М     | Total   |                          |             |          |
| Angola               | 1           |        |              |        |               |        | 4             | 1      |           |       | 6       | Burundi                  |             | 53.7%    |
| Burundi              | 6,492       | 6,777  | 8,033        | 8,103  | 5,439         | 5,876  | 21,643        | 22,668 | 1,172     | 694   | 86,897  |                          |             |          |
| Belgium              |             |        |              |        |               |        | 1             |        |           |       | 1       | DRC                      |             | 46.0%    |
| Central African Rep. |             | 1      |              |        |               |        |               | 1      |           |       | 2       |                          |             |          |
| Chad                 |             |        |              | 1      |               |        | 2             | 3      |           | 1     | 7       | Others                   | 0.3%        |          |
| DR Congo             | 5,370       | 5,371  | 7,994        | 7,898  | 6,696         | 6,386  | 19,097        | 12,655 | 1,837     | 1,255 | 74,559  | Camr                     | o vs Urban  | Refunees |
| Eritrea              |             |        | 1            | 1      |               |        | 1             | 10     |           |       | 13      | oun                      | 5 V5 010d11 | Relagees |
| Ethiopia             |             |        |              |        |               |        |               | 4      |           |       | 4       |                          |             |          |
| Guinea               |             |        |              |        |               |        |               | 1      |           |       | 1       |                          |             |          |
| Haiti                |             | 1      |              |        |               |        |               |        |           |       | 1       |                          |             |          |
| Kenya                |             |        |              |        |               |        | 1             |        |           |       | 1       |                          | 79%         |          |
| Rwanda               | 11          | 12     | 18           | 19     | 11            | 5      | 351           | 11     | 7         | 3     | 448     |                          |             |          |
| Somalia              |             | 1      | 1            | 1      |               | 3      |               | 1      |           | 1     | 8       |                          |             |          |
| South Sudan          |             |        |              |        |               |        |               | 2      |           |       | 2       |                          |             |          |
| Tanzania             |             |        | 2            |        |               | 1      |               |        |           |       | 3       |                          |             |          |
| Uganda               |             | 1      |              | 1      |               |        | 1             | 1      |           | 1     | 5       | -0-                      | Decend      | - 11-6   |
| Total                | 11.874      | 12.164 | 16.049       | 16.024 | 12,146        | 12.271 | 41,101        | 35,358 | 3.016     | 1.955 | 161.958 | Ca                       | mp Based    | Urban    |