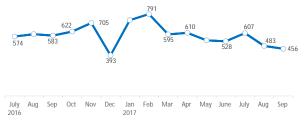

Monthly New Arrivals Trend - Burundians | 2016 - 2017

6% decrease in new arrivals from August to September 2017

COO Rwanda represents Rwandan spouses of registered refugees

Congolese asylum sekers and the group registered individuals are not included in the demographic and other breakdowns For More Information: http://data.unhcr.org/drc/country.php?id=182 and http://data2.unhcr.org/en/situations/burundi/location/2006