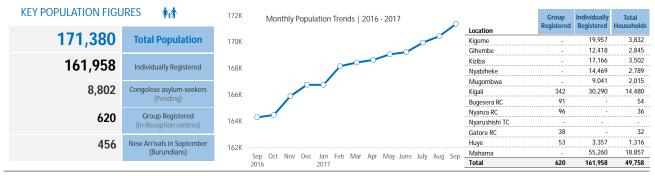

## **UNHCR Rwanda - Monthly Population Statistics**

Statistics as of 30 September 2017





AGE and GENDER COMPOSITION

| <b>0-17 18-59 60</b> + 3 <b>60</b> + | 3% <sub>60+</sub> | Male Female |      |       |        |        |        |        |        |        |       |             |               |
|-----------------------------------------------------------------------------------------------------------------------------------------------------------------------------------------------------------------------------------------------------------------------------------------------------------------------------------------------------------------------------------------------------------------------------------------------------------------------------------------------------------------------------------------------------------------------------------------------------------