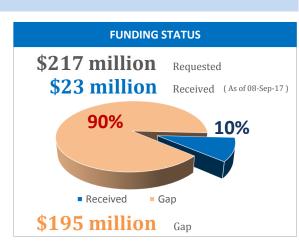

# **KEY FIGURES**











# **PROTECTION**

# of individuals who received MSR support (PSS, legal, medical and safety)

800 Target:

Current: 565

0.5%

29% Gap/Target:

## **EDUCATION**

% of children aged 6-14 yrs enrolled in primary education

75% Target:

Current:

17% Gap/Target:

Current:

#### **HEALTH**

Crude Mortality Rate (CMR) - per 1,000 population/month

0.7 Target:

0.2

Gap/Target: No gap

### **WASH**

# litres of safe drinking water per persons per day

20 Target:

Current:

Gap/Target: No gap

# **FOOD**

% of refugees receiving timely monthly food assistance

100% Target:

Current: 96%

4% Gap/Target:

#### **SHELTER**

% of households living in adequate dwellings (Transitional Shelters)

36% Target:

34% Current:

6%

Gap/Target:

% of at risk children identified screened and registered

10