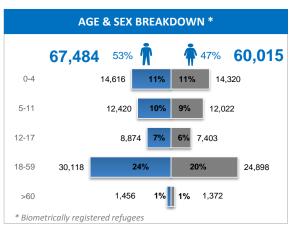

# **KEY FIGURES**











# **PROTECTION**

# of individuals who received MSR support (PSS, legal, medical and safety)

800 Target:

Current: 565

0.5%

29% Gap/Target:

## **EDUCATION**

% of children aged 6-14 yrs enrolled in primary education

75% Target:

Current:

17% Gap/Target:

Current:

#### **HEALTH**

Crude Mortality Rate (CMR) - per 1,000 population/month

0.7 Target:

0.2

Gap/Target: No gap

### **WASH**

# litres of safe drinking water per persons per day

20 Target:

Current:

Gap/Target: No gap

# **FOOD**

% of refugees receiving timely monthly food assistance

100% Target:

Current: 96%

4% Gap/Target:

#### **SHELTER**

% of households living in adequate dwellings (Transitional Shelters)

36% Target:

34% Current:

6%

Gap/Target:

% of at risk children identified screened and registered