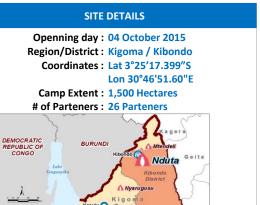

# **KEY FIGURES**











# **PROTECTION**

# of individuals who received MSR support (PSS, legal, medical and safety)

800 Target:

Current: 565

0.5%

29% Gap/Target:

## **EDUCATION**

% of children aged 6-14 yrs enrolled in primary education

75% Target:

Current:

17% Gap/Target:

Current:

#### **HEALTH**

Crude Mortality Rate (CMR) - per 1,000 population/month

0.7 Target:

0.2

Gap/Target: No gap

### **WASH**

# litres of safe drinking water per persons per day

20 Target:

Current:

Gap/Target: No gap

# **FOOD**

% of refugees receiving timely monthly food assistance

100% Target:

Current: 96%

4% Gap/Target:

#### **SHELTER**

% of households living in adequate dwellings (Transitional Shelters)

36% Target:

34% Current:

6%

Gap/Target:

% of at risk children identified screened and register