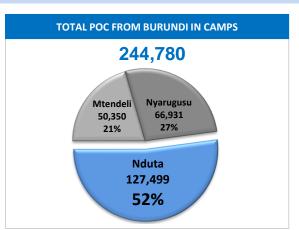

# **KEY FIGURES**











# **PROTECTION**

# of individuals who received MSR support (PSS, legal, medical and safety)

800 Target:

Current: 565

0.5%

29% Gap/Target:

## **EDUCATION**

% of children aged 6-14 yrs enrolled in primary education

75% Target:

Current:

17% Gap/Target:

Current:

#### **HEALTH**

Crude Mortality Rate (CMR) - per 1,000 population/month

0.7 Target:

0.2

Gap/Target: No gap

### **WASH**

# litres of safe drinking water per persons per day

20 Target:

Current:

Gap/Target: No gap

# **FOOD**

% of refugees receiving timely monthly food assistance

100% Target:

Current: 96%

4% Gap/Target:

#### **SHELTER**

% of households living in adequate dwellings (Transitional Shelters)

36% Target:

34% Current:

6%

Gap/Target:

% of at risk children identified screened and registered