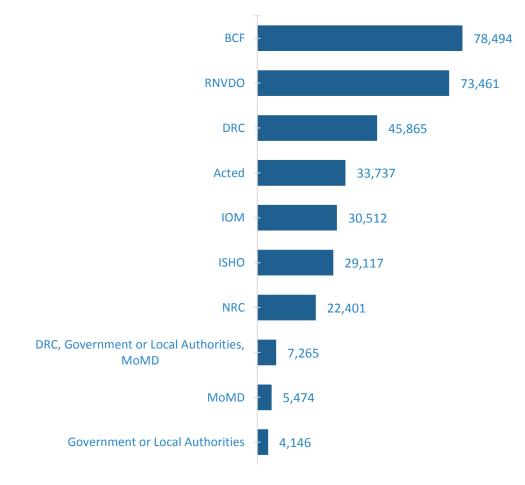

## IDPs population Managed by Camp Management Agency in Mosul & Hawija response

Church

BCF, JCCC, UNHCR

3,972

3,540

1,486