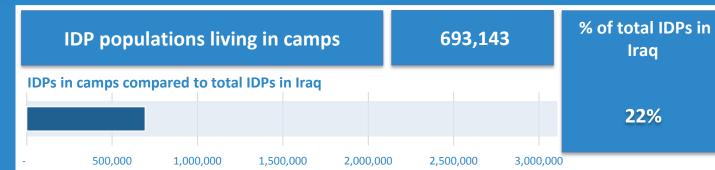

**IDPs in camps Center & South** 

Planned capacity in camps

151,692

225,960

| Planned capacity in camps  Number of open camps  27  Average size of camp  Percentage of camp managed  IDPs in camps compared to total IDPs in KR-I 1,200,000 1,000,000 800,000 400,000 200,000 207,087  Camp capacity situation 80% filled 19.8% available 0.2% planned  IDPs population managed by Camp Management Agency in KR-I  B.R.H.A.  148,989 | IDPs in camps Kurdistan                                                                                                                                                                                                                                                                                                                                                                                                                                                                                                                                                                                                                                                                                                                                                                                                                                                                                                                                                                                                                                                                                                                                                                                                                                                                                                                                                                                                                                                                                                                                                                                                                                                                                                                                                                                                                                                                                                                                                                                                                                                                                                        |                                                            |
|--------------------------------------------------------------------------------------------------------------------------------------------------------------------------------------------------------------------------------------------------------------------------------------------------------------------------------------------------------|--------------------------------------------------------------------------------------------------------------------------------------------------------------------------------------------------------------------------------------------------------------------------------------------------------------------------------------------------------------------------------------------------------------------------------------------------------------------------------------------------------------------------------------------------------------------------------------------------------------------------------------------------------------------------------------------------------------------------------------------------------------------------------------------------------------------------------------------------------------------------------------------------------------------------------------------------------------------------------------------------------------------------------------------------------------------------------------------------------------------------------------------------------------------------------------------------------------------------------------------------------------------------------------------------------------------------------------------------------------------------------------------------------------------------------------------------------------------------------------------------------------------------------------------------------------------------------------------------------------------------------------------------------------------------------------------------------------------------------------------------------------------------------------------------------------------------------------------------------------------------------------------------------------------------------------------------------------------------------------------------------------------------------------------------------------------------------------------------------------------------------|------------------------------------------------------------|
| Average size of camp  Percentage of camp managed  IDPs in camps compared to total IDPs in KR-I  1,200,000  1,000,000  800,000  400,000  200,000  207,087  IDPs population managed by Camp Management Agency in KR-I  B.R.H.A  148,989                                                                                                                  | Planned capacity in camps                                                                                                                                                                                                                                                                                                                                                                                                                                                                                                                                                                                                                                                                                                                                                                                                                                                                                                                                                                                                                                                                                                                                                                                                                                                                                                                                                                                                                                                                                                                                                                                                                                                                                                                                                                                                                                                                                                                                                                                                                                                                                                      |                                                            |
| Percentage of camp managed  IDPs in camps compared to total IDPs in KR-I 1,200,000 1,000,000 800,000 400,000 200,000 207,087  IDPs population managed by Camp Management Agency in KR-I  B.R.H.A  148,989                                                                                                                                              | Number of open camps                                                                                                                                                                                                                                                                                                                                                                                                                                                                                                                                                                                                                                                                                                                                                                                                                                                                                                                                                                                                                                                                                                                                                                                                                                                                                                                                                                                                                                                                                                                                                                                                                                                                                                                                                                                                                                                                                                                                                                                                                                                                                                           |                                                            |
| IDPs in camps compared to total IDPs in KR-I 1,200,000 1,000,000 800,000 400,000 200,000 207,087  IDPs population managed by Camp Management Agency in KR-I  B.R.H.A  B.R.H.A  148,989                                                                                                                                                                 | Average size of camp                                                                                                                                                                                                                                                                                                                                                                                                                                                                                                                                                                                                                                                                                                                                                                                                                                                                                                                                                                                                                                                                                                                                                                                                                                                                                                                                                                                                                                                                                                                                                                                                                                                                                                                                                                                                                                                                                                                                                                                                                                                                                                           |                                                            |
| 1,200,000 1,000,000 800,000 400,000 200,000 207,087  IDPs population managed by Camp Management Agency in KR-I  B.R.H.A  148,989                                                                                                                                                                                                                       | Percentage of camp managed                                                                                                                                                                                                                                                                                                                                                                                                                                                                                                                                                                                                                                                                                                                                                                                                                                                                                                                                                                                                                                                                                                                                                                                                                                                                                                                                                                                                                                                                                                                                                                                                                                                                                                                                                                                                                                                                                                                                                                                                                                                                                                     |                                                            |
| Soo,000  400,000  200,000  207,087  IDPs population managed by Camp Management Agency in KR-I  B.R.H.A  B.R.H.A  24,795                                                                                                                                                                                                                                |                                                                                                                                                                                                                                                                                                                                                                                                                                                                                                                                                                                                                                                                                                                                                                                                                                                                                                                                                                                                                                                                                                                                                                                                                                                                                                                                                                                                                                                                                                                                                                                                                                                                                                                                                                                                                                                                                                                                                                                                                                                                                                                                |                                                            |
| B.R.H.A, UNHCR - 24,795                                                                                                                                                                                                                                                                                                                                | 800,000<br>600,000<br>400,000<br>200,000<br>207,087                                                                                                                                                                                                                                                                                                                                                                                                                                                                                                                                                                                                                                                                                                                                                                                                                                                                                                                                                                                                                                                                                                                                                                                                                                                                                                                                                                                                                                                                                                                                                                                                                                                                                                                                                                                                                                                                                                                                                                                                                                                                            | situation<br>80% filled<br>19.8% available<br>0.2% planned |
|                                                                                                                                                                                                                                                                                                                                                        | B.R.H.A -                                                                                                                                                                                                                                                                                                                                                                                                                                                                                                                                                                                                                                                                                                                                                                                                                                                                                                                                                                                                                                                                                                                                                                                                                                                                                                                                                                                                                                                                                                                                                                                                                                                                                                                                                                                                                                                                                                                                                                                                                                                                                                                      | 148,989                                                    |
| JCCC - 15,575                                                                                                                                                                                                                                                                                                                                          | B.R.H.A, UNHCR                                                                                                                                                                                                                                                                                                                                                                                                                                                                                                                                                                                                                                                                                                                                                                                                                                                                                                                                                                                                                                                                                                                                                                                                                                                                                                                                                                                                                                                                                                                                                                                                                                                                                                                                                                                                                                                                                                                                                                                                                                                                                                                 |                                                            |
|                                                                                                                                                                                                                                                                                                                                                        | JCCC -                                                                                                                                                                                                                                                                                                                                                                                                                                                                                                                                                                                                                                                                                                                                                                                                                                                                                                                                                                                                                                                                                                                                                                                                                                                                                                                                                                                                                                                                                                                                                                                                                                                                                                                                                                                                                                                                                                                                                                                                                                                                                                                         |                                                            |
| Government or Local Authorities, UNHCR, YAO 8,730                                                                                                                                                                                                                                                                                                      | the state of the s |                                                            |