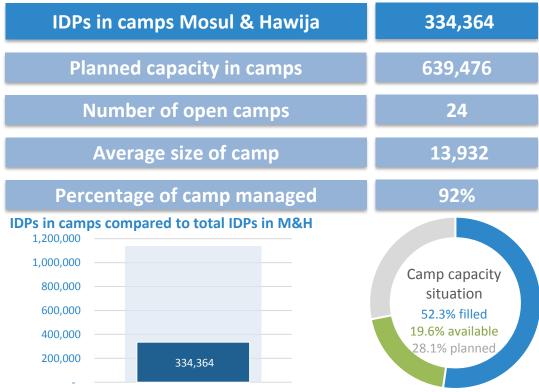

**IDPs in camps Center & South** 

Planned capacity in camps

151,692

225,960

| Planned capacity in camps  Number of open camps  27  Average size of camp  Percentage of camp managed  IDPs in camps compared to total IDPs in KR-I 1,200,000 1,000,000 800,000 400,000 200,000 207,087  Camp capacity situation 80% filled 19.8% available 0.2% planned  IDPs population managed by Camp Management Agency in KR-I  B.R.H.A.  148,989 | IDPs in camps Kurdistan                                                                                                                                                                                                                                                                                                                                                                                                                                                                                                                                                                                                                                                                                                                                                                                                                                                                                                                                                                                                                                                                                                                                                                                                                                                                                                                                                                                                                                                                                                                                                                                                                                                                                                                                                                                                                                                                                                                                                                                                                                                                                                        |                                                            |
|--------------------------------------------------------------------------------------------------------------------------------------------------------------------------------------------------------------------------------------------------------------------------------------------------------------------------------------------------------|--------------------------------------------------------------------------------------------------------------------------------------------------------------------------------------------------------------------------------------------------------------------------------------------------------------------------------------------------------------------------------------------------------------------------------------------------------------------------------------------------------------------------------------------------------------------------------------------------------------------------------------------------------------------------------------------------------------------------------------------------------------------------------------------------------------------------------------------------------------------------------------------------------------------------------------------------------------------------------------------------------------------------------------------------------------------------------------------------------------------------------------------------------------------------------------------------------------------------------------------------------------------------------------------------------------------------------------------------------------------------------------------------------------------------------------------------------------------------------------------------------------------------------------------------------------------------------------------------------------------------------------------------------------------------------------------------------------------------------------------------------------------------------------------------------------------------------------------------------------------------------------------------------------------------------------------------------------------------------------------------------------------------------------------------------------------------------------------------------------------------------|------------------------------------------------------------|
| Average size of camp  Percentage of camp managed  IDPs in camps compared to total IDPs in KR-I  1,200,000  1,000,000  800,000  400,000  200,000  207,087  IDPs population managed by Camp Management Agency in KR-I  B.R.H.A  148,989                                                                                                                  | Planned capacity in camps                                                                                                                                                                                                                                                                                                                                                                                                                                                                                                                                                                                                                                                                                                                                                                                                                                                                                                                                                                                                                                                                                                                                                                                                                                                                                                                                                                                                                                                                                                                                                                                                                                                                                                                                                                                                                                                                                                                                                                                                                                                                                                      |                                                            |
| Percentage of camp managed  IDPs in camps compared to total IDPs in KR-I 1,200,000 1,000,000 800,000 400,000 200,000 207,087  IDPs population managed by Camp Management Agency in KR-I  B.R.H.A  148,989                                                                                                                                              | Number of open camps                                                                                                                                                                                                                                                                                                                                                                                                                                                                                                                                                                                                                                                                                                                                                                                                                                                                                                                                                                                                                                                                                                                                                                                                                                                                                                                                                                                                                                                                                                                                                                                                                                                                                                                                                                                                                                                                                                                                                                                                                                                                                                           |                                                            |
| IDPs in camps compared to total IDPs in KR-I 1,200,000 1,000,000 800,000 400,000 200,000 207,087  IDPs population managed by Camp Management Agency in KR-I  B.R.H.A  B.R.H.A  148,989                                                                                                                                                                 | Average size of camp                                                                                                                                                                                                                                                                                                                                                                                                                                                                                                                                                                                                                                                                                                                                                                                                                                                                                                                                                                                                                                                                                                                                                                                                                                                                                                                                                                                                                                                                                                                                                                                                                                                                                                                                                                                                                                                                                                                                                                                                                                                                                                           |                                                            |
| 1,200,000 1,000,000 800,000 400,000 200,000 207,087  IDPs population managed by Camp Management Agency in KR-I  B.R.H.A  148,989                                                                                                                                                                                                                       | Percentage of camp managed                                                                                                                                                                                                                                                                                                                                                                                                                                                                                                                                                                                                                                                                                                                                                                                                                                                                                                                                                                                                                                                                                                                                                                                                                                                                                                                                                                                                                                                                                                                                                                                                                                                                                                                                                                                                                                                                                                                                                                                                                                                                                                     |                                                            |
| Soo,000  400,000  200,000  207,087  IDPs population managed by Camp Management Agency in KR-I  B.R.H.A  B.R.H.A  24,795                                                                                                                                                                                                                                |                                                                                                                                                                                                                                                                                                                                                                                                                                                                                                                                                                                                                                                                                                                                                                                                                                                                                                                                                                                                                                                                                                                                                                                                                                                                                                                                                                                                                                                                                                                                                                                                                                                                                                                                                                                                                                                                                                                                                                                                                                                                                                                                |                                                            |
| B.R.H.A, UNHCR - 24,795                                                                                                                                                                                                                                                                                                                                | 800,000<br>600,000<br>400,000<br>200,000<br>207,087                                                                                                                                                                                                                                                                                                                                                                                                                                                                                                                                                                                                                                                                                                                                                                                                                                                                                                                                                                                                                                                                                                                                                                                                                                                                                                                                                                                                                                                                                                                                                                                                                                                                                                                                                                                                                                                                                                                                                                                                                                                                            | situation<br>80% filled<br>19.8% available<br>0.2% planned |
|                                                                                                                                                                                                                                                                                                                                                        | B.R.H.A -                                                                                                                                                                                                                                                                                                                                                                                                                                                                                                                                                                                                                                                                                                                                                                                                                                                                                                                                                                                                                                                                                                                                                                                                                                                                                                                                                                                                                                                                                                                                                                                                                                                                                                                                                                                                                                                                                                                                                                                                                                                                                                                      | 148,989                                                    |
| JCCC - 15,575                                                                                                                                                                                                                                                                                                                                          | B.R.H.A, UNHCR                                                                                                                                                                                                                                                                                                                                                                                                                                                                                                                                                                                                                                                                                                                                                                                                                                                                                                                                                                                                                                                                                                                                                                                                                                                                                                                                                                                                                                                                                                                                                                                                                                                                                                                                                                                                                                                                                                                                                                                                                                                                                                                 |                                                            |
|                                                                                                                                                                                                                                                                                                                                                        | JCCC -                                                                                                                                                                                                                                                                                                                                                                                                                                                                                                                                                                                                                                                                                                                                                                                                                                                                                                                                                                                                                                                                                                                                                                                                                                                                                                                                                                                                                                                                                                                                                                                                                                                                                                                                                                                                                                                                                                                                                                                                                                                                                                                         |                                                            |
| Government or Local Authorities, UNHCR, YAO 8,730                                                                                                                                                                                                                                                                                                      | the state of the s |                                                            |