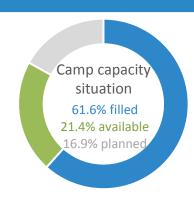

| Number of open camps                                                                                |       | 38     |                                        |        |  |
|-----------------------------------------------------------------------------------------------------|-------|--------|----------------------------------------|--------|--|
| Average size of camp                                                                                |       |        | 3,992                                  |        |  |
| Percentage of camp managed                                                                          |       |        | 97%                                    |        |  |
| IDPs in camps compared to total IDPs in 2,500,000                                                   | n C&S |        |                                        |        |  |
| 2,000,000 ——————————————————————————————                                                            |       | si     | p capacity<br>tuation                  |        |  |
| 1,000,000 ——————————————————————————————                                                            |       | 28.3   | .1% filled<br>% available<br>% planned |        |  |
| IDPs population Managed by Camp Management Agency in C&S  Saba Salabol NGO / Amriyat Al-Fallujah DC |       |        |                                        |        |  |
| / Amal Al-Manshoud / AMF                                                                            | -     |        |                                        | 33,138 |  |
| IRD                                                                                                 | -     |        | 25,370                                 |        |  |
| Saba Salabol NGO / Local Authorities                                                                | -     |        | 24,798                                 |        |  |
| Saba Salabol NGO / UMIS / IDPs / AFAD                                                               | -     |        | 23,179                                 |        |  |
| Government or Local Authorities                                                                     | -     | 15,755 |                                        |        |  |
| MoMD                                                                                                | 8,034 |        |                                        |        |  |
| Saba Salabol NGO                                                                                    | 4,758 |        |                                        |        |  |
| IRD, UNHCR                                                                                          | 4,635 |        |                                        |        |  |
| Habaniya tourist city office                                                                        | 4,219 |        |                                        |        |  |
| AFAD                                                                                                | 3,944 |        |                                        |        |  |