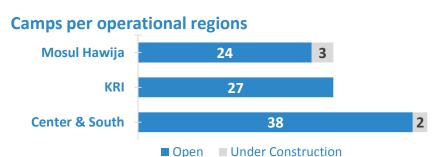

| Number of open camps                                                                                |       | 38     |                                        |        |  |
|-----------------------------------------------------------------------------------------------------|-------|--------|----------------------------------------|--------|--|
| Average size of camp                                                                                |       |        | 3,992                                  |        |  |
| Percentage of camp managed                                                                          |       |        | 97%                                    |        |  |
| IDPs in camps compared to total IDPs in 2,500,000                                                   | n C&S |        |                                        |        |  |
| 2,000,000 ——————————————————————————————                                                            |       | si     | p capacity<br>tuation                  |        |  |
| 1,000,000 ——————————————————————————————                                                            |       | 28.3   | .1% filled<br>% available<br>% planned |        |  |
| IDPs population Managed by Camp Management Agency in C&S  Saba Salabol NGO / Amriyat Al-Fallujah DC |       |        |                                        |        |  |
| / Amal Al-Manshoud / AMF                                                                            | -     |        |                                        | 33,138 |  |
| IRD                                                                                                 | -     |        | 25,370                                 |        |  |
| Saba Salabol NGO / Local Authorities                                                                | -     |        | 24,798                                 |        |  |
| Saba Salabol NGO / UMIS / IDPs / AFAD                                                               | -     |        | 23,179                                 |        |  |
| Government or Local Authorities                                                                     | -     | 15,755 |                                        |        |  |
| MoMD                                                                                                | 8,034 |        |                                        |        |  |
| Saba Salabol NGO                                                                                    | 4,758 |        |                                        |        |  |
| IRD, UNHCR                                                                                          | 4,635 |        |                                        |        |  |
| Habaniya tourist city office                                                                        | 4,219 |        |                                        |        |  |
| AFAD                                                                                                | 3,944 |        |                                        |        |  |