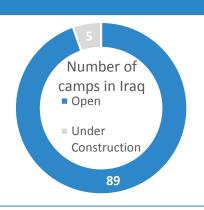

| Number of open camps                                                                                |       | 38     |                                        |        |  |
|-----------------------------------------------------------------------------------------------------|-------|--------|----------------------------------------|--------|--|
| Average size of camp                                                                                |       |        | 3,992                                  |        |  |
| Percentage of camp managed                                                                          |       |        | 97%                                    |        |  |
| IDPs in camps compared to total IDPs in 2,500,000                                                   | n C&S |        |                                        |        |  |
| 2,000,000 ——————————————————————————————                                                            |       | si     | p capacity<br>tuation                  |        |  |
| 1,000,000 ——————————————————————————————                                                            |       | 28.3   | .1% filled<br>% available<br>% planned |        |  |
| IDPs population Managed by Camp Management Agency in C&S  Saba Salabol NGO / Amriyat Al-Fallujah DC |       |        |                                        |        |  |
| / Amal Al-Manshoud / AMF                                                                            | -     |        |                                        | 33,138 |  |
| IRD                                                                                                 | -     |        | 25,370                                 |        |  |
| Saba Salabol NGO / Local Authorities                                                                | -     |        | 24,798                                 |        |  |
| Saba Salabol NGO / UMIS / IDPs / AFAD                                                               | -     |        | 23,179                                 |        |  |
| Government or Local Authorities                                                                     | -     | 15,755 |                                        |        |  |
| MoMD                                                                                                | 8,034 |        |                                        |        |  |
| Saba Salabol NGO                                                                                    | 4,758 |        |                                        |        |  |
| IRD, UNHCR                                                                                          | 4,635 |        |                                        |        |  |
| Habaniya tourist city office                                                                        | 4,219 |        |                                        |        |  |
| AFAD                                                                                                | 3,944 |        |                                        |        |  |