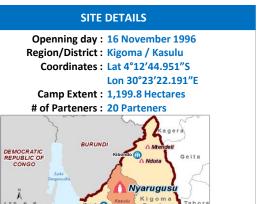

## **KEY FIGURES**











# **PROTECTION**

# of individuals who received MSR support (PSS, legal, medical and safety)

300 Target:

Current:

16% Gap/Target:

#### **EDUCATION**

% of children aged 6-14 yrs enrolled in primary education

75% Target:

92% Current:

Gap/Target: No gap

## **HEALTH**

Crude Mortality Rate (CMR) - per 1,000 population/month

0.7 Target:

Current:

0.4

Gap/Target: No gap

#### **WASH**

#### # litres of safe drinking water per persons per day

20 Target:

19 Current:

5% Gap/Target:

### **FOOD**

% of refugees receiving timely monthly food assistance

100% Target:

99.9% Current:

0.2% Gap/Target:

#### **SHELTER**

% of households living in adequate dwellings (Transitional Shelters)

Target: No Fund

92% Current:

Gap/Target: N/A

% of at risk children identified screened