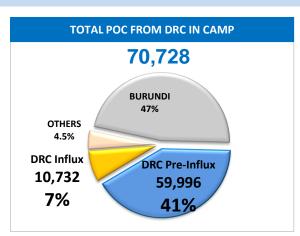

## **KEY FIGURES**











# **PROTECTION**

# of individuals who received MSR support (PSS, legal, medical and safety)

300 Target:

Current:

16% Gap/Target:

#### **EDUCATION**

% of children aged 6-14 yrs enrolled in primary education

75% Target:

92% Current:

Gap/Target: No gap

## **HEALTH**

Crude Mortality Rate (CMR) - per 1,000 population/month

0.7 Target:

Current:

0.4

Gap/Target: No gap

#### **WASH**

#### # litres of safe drinking water per persons per day

20 Target:

19 Current:

5% Gap/Target:

### **FOOD**

% of refugees receiving timely monthly food assistance

100% Target:

99.9% Current:

0.2% Gap/Target:

#### **SHELTER**

% of households living in adequate dwellings (Transitional Shelters)

Target: No Fund

92% Current:

Gap/Target: N/A

% of at risk children identified screened an