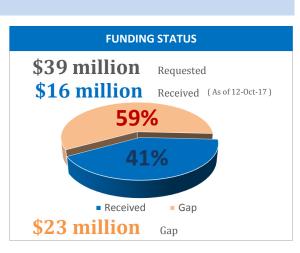

## **KEY FIGURES**











# **PROTECTION**

# of individuals who received MSR support (PSS, legal, medical and safety)

300 Target:

Current:

16% Gap/Target:

#### **EDUCATION**

% of children aged 6-14 yrs enrolled in primary education

75% Target:

92% Current:

Gap/Target: No gap

## **HEALTH**

Crude Mortality Rate (CMR) - per 1,000 population/month

0.7 Target:

Current:

0.4

Gap/Target: No gap

#### **WASH**

#### # litres of safe drinking water per persons per day

20 Target:

19 Current:

5% Gap/Target:

### **FOOD**

% of refugees receiving timely monthly food assistance

100% Target:

99.9% Current:

0.2% Gap/Target:

#### **SHELTER**

% of households living in adequate dwellings (Transitional Shelters)

Target: No Fund

92% Current:

Gap/Target: N/A

% of at risk children identified screened and re