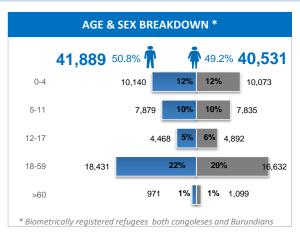

## **KEY FIGURES**











# **PROTECTION**

# of individuals who received MSR support (PSS, legal, medical and safety)

300 Target:

Current:

16% Gap/Target:

#### **EDUCATION**

% of children aged 6-14 yrs enrolled in primary education

75% Target:

92% Current:

Gap/Target: No gap

## **HEALTH**

Crude Mortality Rate (CMR) - per 1,000 population/month

0.7 Target:

Current:

0.4

Gap/Target: No gap

#### **WASH**

#### # litres of safe drinking water per persons per day

20 Target:

19 Current:

5% Gap/Target:

### **FOOD**

% of refugees receiving timely monthly food assistance

100% Target:

99.9% Current:

0.2% Gap/Target:

#### **SHELTER**

% of households living in adequate dwellings (Transitional Shelters)

Target: No Fund

92% Current:

Gap/Target: N/A

% of at risk children identified screened and