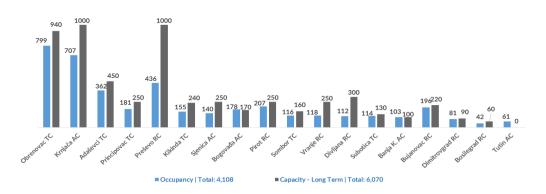

### **Occupancy of Asylum, Reception and Transit Centres** \*please also see Site Profiles

1,017

673

69

28

3,900

4,550

4,250