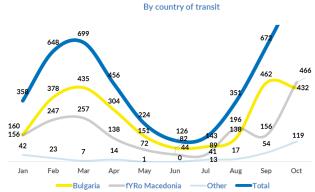

w refugees, asylum-seekers and migrants - presence and shelter





Total (observed) arrivals - October: Total (observed) arrivals - September:

Total (observed) arrivals of unaccompanied/separated children - October: Total (observed) arrivals of unaccompanied/separated children - September: 4,100

Total occupancy of government centres - end October: Total occupancy of government centres - end September:

Total presence of refugees/migrants/asylum-seekers - end October: Total presence of refugees/migrants/asylum-seekers - end September:



### **Occupancy of Asylum, Reception and Transit Centres** \*please also see Site Profiles

1,017

673

69

28

3,900

4,550

4,250



#### Profile of refugees/migrants/asylum-seekers







# Observed new arrivals - demographics and country of transit



## Asylum processing



## Collective (observed) expulsions into Serbia