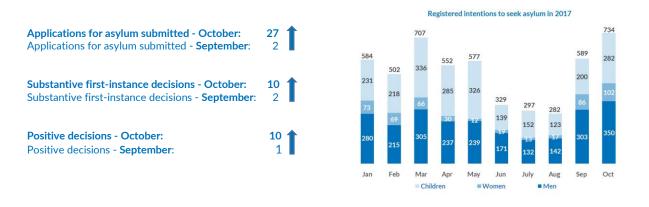

rs and migrants - presence and shelter





Total (observed) arrivals - October: Total (observed) arrivals - September:

Total (observed) arrivals of unaccompanied/separated children - October: Total (observed) arrivals of unaccompanied/separated children - September: 4,100

Total occupancy of government centres - end October: Total occupancy of government centres - end September:

Total presence of refugees/migrants/asylum-seekers - end October: Total presence of refugees/migrants/asylum-seekers - end September:



### **Occupancy of Asylum, Reception and Transit Centres** \*please also see Site Profiles

1,017

673

69

28

3,900

4,550

4,250



#### Profile of refugees/migrants/asylum-seekers







# Observed new arrivals - demographics and country of transit



## Asylum processing



## Collective (observed) expulsions into Serbia