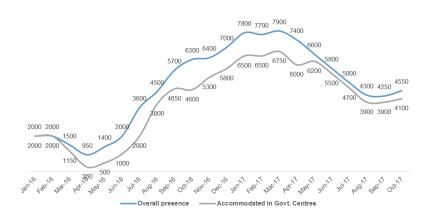

#### New refugees, asylum-seekers and migrants - presence and shelter

Total (observed) arrivals - October: Total (observed) arrivals - September:

Total (observed) arrivals of unaccompanied/separated children - October: Total (observed) arrivals of unaccompanied/separated children - September: 4,100

Total occupancy of government centres - end October: Total occupancy of government centres - end September:

Total presence of refugees/migrants/asylum-seekers - end October: Total presence of refugees/migrants/asylum-seekers - end September:

### **Occupancy of Asylum, Reception and Transit Centres** \*please also see Site Profiles

1,017

673

69

28

3,900

4,550

4,250