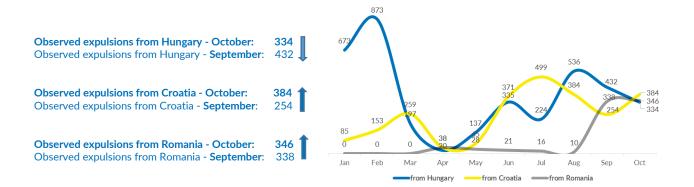

observed) arrivals - October: Total (observed) arrivals - September:

Total (observed) arrivals of unaccompanied/separated children - October: Total (observed) arrivals of unaccompanied/separated children - September: 4,100

Total occupancy of government centres - end October: Total occupancy of government centres - end September:

Total presence of refugees/migrants/asylum-seekers - end October: Total presence of refugees/migrants/asylum-seekers - end September:



### **Occupancy of Asylum, Reception and Transit Centres** \*please also see Site Profiles

1,017

673

69

28

3,900

4,550

4,250



#### Profile of refugees/migrants/asylum-seekers







# Observed new arrivals - demographics and country of transit



## Asylum processing



## Collective (observed) expulsions into Serbia