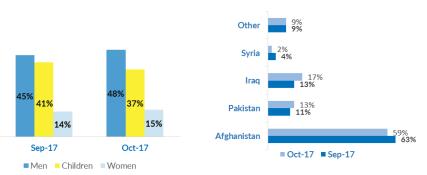

# Serbia October 2017

#### New refugees, asylum-seekers and migrants - presence and shelter





Total (observed) arrivals - October: Total (observed) arrivals - September:

Total (observed) arrivals of unaccompanied/separated children - October: Total (observed) arrivals of unaccompanied/separated children - September: 4,100

Total occupancy of government centres - end October: Total occupancy of government centres - end September:

Total presence of refugees/migrants/asylum-seekers - end October: Total presence of refugees/migrants/asylum-seekers - end September:



### **Occupancy of Asylum, Reception and Transit Centres** \*please also see Site Profiles

1,017

673

69

28

3,900

4,550

4,250



#### Profile of refugees/migrants/asylum-seekers







# Observed new arrivals - demographics and country of transit



## Asylum processing



## Collective (observed) expulsions into Serbia