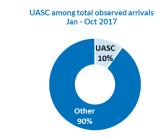

#### New refugees, asylum-seekers and migrants - presence and shelter

Total (observed) arrivals - October: Total (observed) arrivals - September:

Total (observed) arrivals of unaccompanied/separated children - October: Total (observed) arrivals of unaccompanied/separated children - September: 4,100