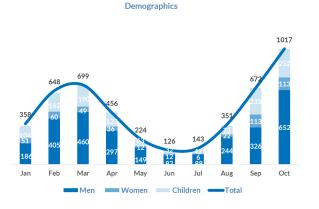

# Serbia October 2017

#### New refugees, asylum-seekers and migrants - presence and shelter





Total (observed) arrivals - October: Total (observed) arrivals - September:

Total (observed) arrivals of unaccompanied/separated children - October: Total (observed) arrivals of unaccompanied/separated children - September: 4,100

Total occupancy of government centres - end October: Total occupancy of government centres - end September:

Total presence of refugees/migrants/asylum-seekers - end October: Total presence of refugees/migrants/asylum-seekers - end September:



### **Occupancy of Asylum, Reception and Transit Centres** \*please also see Site Profiles

1,017

673

69

28

3,900

4,550

4,250



#### Profile of refugees/migrants/asylum-seekers







# Observed new arrivals - demographics and country of transit



## Asylum processing



## Collective (observed) expulsions into Serbia