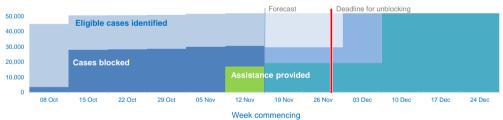

Forecast blocking and assistance provision over time (2017)

## Forecasting assistance

- In addidtion to reflecting planned assistances in RAIS by the 28th, the first blocks that were applied in RAIS this season are expring in the coming days.
- · Partners are responsible for the re-blocking of any cases, ensuring that those blocks reflect planned assistance.
- · Partner cases not being assisted must be unblocked by the 28th so that UNHCR can apply their block on the 30th.