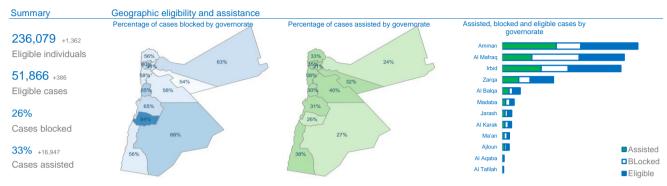

|             | ELIGIBILIT  | Y      |              | ASSISTANCE | STATE    |           | COV       | ERAGE AND GAR | )           |
|-------------|-------------|--------|--------------|------------|----------|-----------|-----------|---------------|-------------|
| Governorate | Individuals | Cases  | Soft blocked | Blocked    | Assisted | Remaining | % blocked | % assisted    | % remaining |
| Amman       | 64,015      | 14,220 | 4            | 2,569      | 5,677    | 5,970     | 18%       | 40%           | 42%         |
| Al Mafraq   | 59,824      | 12,789 | 6            | 4,943      | 3,114    | 4,726     | 39%       | 24%           | 37%         |
| Irbid       | 55,640      | 12,442 | 5            | 2,814      | 4,093    | 5,530     | 23%       | 33%           | 44%         |
| Zarqa       | 23,631      | 5,382  | 3            | 1,180      | 1,746    | 2,453     | 22%       | 32%           | 46%         |
| Al Balga    | 9,029       | 1,898  | 1            | 367        | 730      | 800       | 19%       | 38%           | 42%         |
| Madaba      | 5,859       | 1,263  | 0            | 442        | 379      | 442       | 35%       | 30%           | 35%         |
| Jarash      | 4,597       | 1,007  | 3            | 246        | 315      | 443       | 24%       | 31%           | 44%         |
| Al Karak    | 4,514       | 987    | 0            | 334        | 303      | 350       | 34%       | 31%           | 35%         |
| Ma'an       | 3,652       | 763    | 0            | 312        | 207      | 244       | 41%       | 27%           | 32%         |
| Ajloun      | 3,510       | 748    | 2            | 188        | 263      | 295       | 25%       | 35%           | 39%         |
| Al Agaba    | 966         | 209    | 0            | 39         | 79       | 91        | 19%       | 38%           | 44%         |
| Al Tafilah  | 842         | 158    | 0            | 92         | 41       | 25        | 58%       | 26%           | 16%         |
| Total       | 236,079     | 51,866 | 24           | 13,526     | 16,947   | 21,369    | 26%       | 33%           | 41%         |