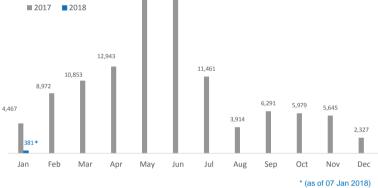

| 3,081          |

### Estimated # of arrivals during the last seven days

(Based on arrivals or registration figures collected by UNHCR staff)

| Mon, 01 Jan 2018 | 5   |
|------------------|-----|
| Tue, 02 Jan 2018 | 0   |
| Wed, 03 Jan 2018 | 333 |
| Thu, 04 Jan 2018 | 0   |
| Fri, 05 Jan 2018 | 0   |
| Sat, 06 Jan 2018 | 0   |
| Sun, 07 Jan 2018 | 43  |

### Sea arrivals of last weeks



### Persons relocated (as of 07 Jan)

11,436

### % relocated persons of the 39,600 target\*



\* Out of 39,600 originally foreseen to be relocated from Italy, 34,953 commitments have been legally foreseen in the Council Decisions.

# Asylum applications (Applications are not neces 13,791 13,706 10,418 7,415 7,610 7,305 7,960

Arrivals per month

22.993

23.524





# Most common sea arrival nationalities in Italy (comparison with previous month)



\* % of the monthly total



Sea arrivals by gender and age - Jan -Nov 2017

### Estimated daily sea arrivals in 2018