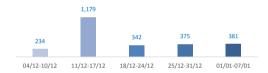

ily arrivals in January 2018 so far: Average daily arrivals in December 2017: | <b>54</b>      |
| Dead and missing in 2018 (as of 07 Jan)                                                 | O              |
| Dead and missing in 2017 (as of 07 Jan)                                                 | 11             |
| Dead and missing in 2017                                                                | 3,081          |

### Estimated # of arrivals during the last seven days

(Based on arrivals or registration figures collected by UNHCR staff)

| Mon, 01 Jan 2018 | 5   |
|------------------|-----|
| Tue, 02 Jan 2018 | 0   |
| Wed, 03 Jan 2018 | 333 |
| Thu, 04 Jan 2018 | 0   |
| Fri, 05 Jan 2018 | 0   |
| Sat, 06 Jan 2018 | 0   |
| Sun, 07 Jan 2018 | 43  |

### Sea arrivals of last weeks



### Persons relocated (as of 07 Jan)

11,436

### % relocated persons of the 39,600 target\*



\* Out of 39,600 originally foreseen to be relocated from Italy, 34,953 commitments have been legally foreseen in the Council Decisions.

# Asylum applications (Applications are not neces 13,791 13,706 10,418 7,415 7,610 7,305 7,960

Arrivals per month

22.993

23.524





# Most common sea arrival nationalities in Italy (comparison with previous month)



\* % of the monthly total



Sea arrivals by gender and age - Jan -Nov 2017

### Estimated daily sea arrivals in 2018