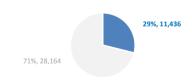

### Persons relocated (as of 07 Jan)

11,436

### % relocated persons of the 39,600 target\*

\* Out of 39,600 originally foreseen to be relocated from Italy, 34,953 commitments have been legally foreseen in the Council Decisions.