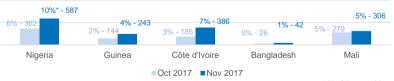

# Most common sea arrival nationalities in Italy (comparison with previous month)

\* % of the monthly total

Sea arrivals by gender and age - Jan -Nov 2017