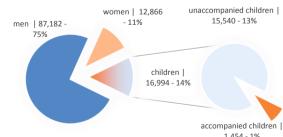

# Most common sea arrival nationalities in Italy (comparison with previous month)

\* % of the monthly total

Sea arrivals by gender and age - Jan -Nov 2017