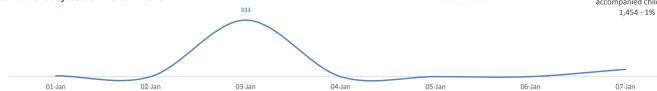

### Estimated # of arrivals during the last seven days

(Based on arrivals or registration figures collected by UNHCR staff)

| Mon, 01 Jan 2018 | 5   |
|------------------|-----|
| Tue, 02 Jan 2018 | 0   |
| Wed, 03 Jan 2018 | 333 |
| Thu, 04 Jan 2018 | 0   |
| Fri, 05 Jan 2018 | 0   |
| Sat, 06 Jan 2018 | 0   |
| Sun, 07 Jan 2018 | 43  |

### Estimated daily sea arrivals in 2018