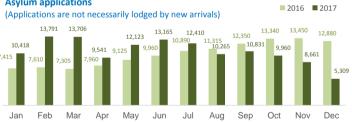

# Asylum applications (Applications are not neces 13,791 13,706 10,418 7,415 7,610 7,305 7,960

Arrivals per month

22.993

23.524