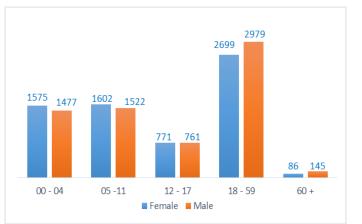

| <b>1</b> in <b>5</b> | provided by GoA and<br>1740 tents provided by |
| in Lunda Norte    | disabilities | Unaccompanied and        | Households are       | UNHCR.                                        |
|                   |              | separated children       | headed by            | <b>41</b> Villages occupied                   |
|                   |              | 59 Children at risk      | women                |                                               |

#### **General Information**

Date of opening: 8 August 2017 Capacity: 20 000 Area : 3 600 Ha

#### Place of origin in DRC

| Kasai-Longatshimo | 74% |
|-------------------|-----|
| Lovua-Longatshimo | 23% |
| Kasai-Kabambaie   | 1%  |
| Kasadi-Sadi       | 1%  |
| Other places      | 1%  |

### Age/Gender breakdown



#### **Partners**

| Protection               | GoA, UNHCR, JRS, MAG,<br>UNFPA, ICRC, WVI, UNICEF,<br>CARITAS |
|--------------------------|---------------------------------------------------------------|
| Food Security            | GoA, WVI, WFP, UNHCR                                          |
| Education                | GoA, JRS, UNHCR, UNICEF                                       |
| Health & Nutrition       | GoA, MdM, UNFPA, WFP,<br>UNHCR, WHO, UNICEF                   |
| Shelter & NFIs           | GoA, LWF, UNHCR, WVI                                          |
| WASH                     | GoA, UNHCR, LWF, NCA, PiN,<br>UNICEF                          |
| Energy &<br>Environment  | GoA, NCA, UNHCR                                               |
| Logistics &<br>Transport | WVI, U