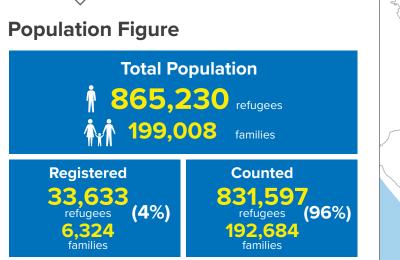

| Camp / Site    | Total<br>female<br>new<br>born | Total<br>male<br>new<br>born | Total<br>female<br>infant<br>0-4 | Total<br>male<br>infant<br>0-4 | Total<br>female<br>children<br>5-11 | Total<br>male<br>children<br>5-11 | Total<br>of<br>female<br>children<br>12-17 | Total<br>male<br>children<br>12-17 | Total of<br>female<br>adult<br>18-59 | Total<br>male<br>adult<br>18-59 | Total<br>female<br>elderly<br>60+ | Total<br>male<br>elderly<br>60+ | Total<br>Families | Total<br>Individu-<br>als |
|----------------|--------------------------------|------------------------------|----------------------------------|--------------------------------|-------------------------------------|-----------------------------------|--------------------------------------------|------------------------------------|--------------------------------------|---------------------------------|-----------------------------------|---------------------------------|-------------------|---------------------------|
| Camp 15        | 898                            | 839                          | 3,293                            | 3,427                          | 5,012                               | 5,204                             | 3,201                                      | 3,415                              | 10,781                               | 8,587                           | 837                               | 852                             | 10,458            | 46,346                    |
| Camp 13        | 703                            | 749                          | 3,039                            | 3,138                          | 4,444                               | 4,707                             | 2,728                                      | 2,796                              | 9,587                                | 7,616                           | 735                               | 677                             | 9,587             | 40,919                    |
| Camp 1W        | 757                            | 756                          | 2,882                            | 2,898                          | 4,336                               | 4,390                             | 2,643                                      | 2,742                              | 9,452                                | 7,605                           | 843                               | 738                             | 9,234             | 40,042                    |
| Camp 3         | 684                            | 736                          | 3,035                            | 3,084                          | 4,179                               | 4,412                             | 2,518                                      | 2,685                              | 9,341                                | 7,299                           | 677                               | 587                             | 9,109             | 39,237                    |
| Camp 7         | 723                            | 731                          | 2,996                            | 3,078                          | 4,218                               | 4,433                             | 2,656                                      | 2,612                              | 9,166                                | 7,231                           | 724                               | 662                             | 9,319             | 39,230                    |
| Camp 1E        | 649                            | 732                          | 2,731                            | 2,899                          | 4,175                               | 4,398                             | 2,608                                      | 2,729                              | 9,110                                | 7,635                           | 796                               | 688                             | 8,991             | 39,15 <mark>0</mark>      |
| Camp 9         | 619                            | 563                          | 2,782                            | 2,803                          | 4,008                               | 4,034                             | 2,489                                      | 2,505                              | 8,536                                | 6,939                           | 715                               | 690                             | 8,648             | 36,683                    |
| Camp 10        | 669                            | 653                          | 2,716                            | 2,860                          | 3,555                               | 3,940                             | 2,244                                      | 2,212                              | 8,192                                | 6,410                           | 643                               | 556                             | 8,060             | 34,6 <mark>5</mark> 0     |
| Camp 8E        | 528                            | 531                          | 2,425                            | 2,512                          | 3,592                               | 3,707                             | 2,454                                      | 2,395                              | 7,866                                | 6,296                           | 593                               | 587                             | 7,730             | 33,4 <mark>86</mark>      |
| Camp 11        | 584                            | 623                          | 2,473                            | 2,529                          | 3,533                               | 3,759                             | 2,228                                      | 2,304                              | 7,623                                | 6,219                           | 562                               | 515                             | 7,483             | 32,9 <mark>52</mark>      |
| Camp 8W        | 554                            | 531                          | 2,598                            | 2,568                          | 3,430                               | 3,615                             | 2,042                                      | 2,157                              | 7,612                                | 6,084                           | 606                               | 544                             | 7,420             | 32,3 <mark>4</mark> 1     |
| Camp 14        | 556                            | 579                          | 2,248                            | 2,486                          | 3,319                               | 3,667                             | 2,235                                      | 2,231                              | 7,157                                | 5,753                           | 593                               | 520                             | 6,900             | 31,344                    |
| Camp 4         | 545                            | 572                          | 2,187                            | 2,329                          | 3,259                               | 3,405                             | 1,886                                      | 1,894                              | 6,909                                | 5,399                           | 462                               | 370                             | 7,191             | 29,217                    |
| Camp 18        | 485                            | 518                          | 2,269                            | 2,335                          | 2,965                               | 3,091                             | 1,855                                      | 1,748                              | 6,622                                | 5,182                           | 362                               | 382                             | 6,801             | 27, <mark>814</mark>      |
| Camp 2E        | 521                            | 498                          | 2,057                            | 2,109                          | 3,024                               | 3,323                             | 1,698                                      | 1,744                              | 6,616                                | 5,024                           | 494                               | 421                             | 6,573             | 27,529                    |
| Nayapara RC*   | 90                             | 89                           | 1,608                            | 1,678                          | 2,913                               | 3,037                             | 2,352                                      | 2,369                              | 6,966                                | 4,761                           | 435                               | 396                             | 5,716             | 26,686                    |
| Nayapara Exp   | 436                            | 365                          | 1,823                            | 1,904                          | 2,926                               | 3,169                             | 1,961                                      | 1,811                              | 6,190                                | 4,294                           | 419                               | 351                             | 5,887             | 25,649                    |
| Camp 5         | 455                            | 492                          | 2,006                            | 2,088                          | 2,816                               | 2,880                             | 1,580                                      | 1,653                              | 6,070                                | 4,722                           | 462                               | 420                             | 6,153             | 25,644                    |
| Camp 6         | 514                            | 442                          | 1,971                            | 2,090                          | 2,665                               | 2,833                             | 1,428                                      | 1,533                              | 5,675                                | 4,499                           | 427                               | 384                             | 5,694             | <mark>24</mark> ,461      |
| Camp 2W        | 400                            | 393                          | 1,754                            | 1,861                          | 2,706                               | 2,973                             | 1,520                                      | 1,525                              | 5,612                                | 4,502                           | 481                               | 361                             | 5,458             | 24,088                    |
| Jadimura       | 367                            | 347                          | 1,747                            | 1,747                          | 2,600                               | 2,811                             | 1,547                                      | 1,634                              | 5,237                                | 3,763                           | 331                               | 309                             | 4,984             | 22,440                    |
| Unchiprang     | 413                            | 387                          | 1,613                            | 1,808                          | 2,573                               | 2,644                             | 1,696                                      | 1,688                              | 4,877                                | 4,003                           | 378                               | 332                             | 4,619             | <mark>22</mark> ,412      |
| Camp 12        | 370                            | 359                          | 1,620                            | 1,703                          | 2,371                               | 2,657                             | 1,577                                      | 1,535                              | 5,119                                | 3,999                           | 407                               | 352                             | 4,896             | 22,069                    |
| Camp 16        | 434                            | 394                          | 1,591                            | 1,673                          | 2,332                               | 2,545                             | 1,523                                      | 1,442                              | 4,968                                | 4,006                           | 383                               | 323                             | 4,830             | 21,614                    |
| Camp 19        | 314                            | 302                          | 1,429                            | 1,514                          | 2,049                               | 2,271                             | 1,322                                      | 1,358                              | 4,397                                | 3,438                           | 314                               | 274                             | 4,354             | 18,982                    |
| Kutupalong RC* | 85                             | 71                           | 1,111                            | 1,299                          | 1,981                               | 2,110                             | 1,562                                      | 1,515                              | 4,618                                | 3,642                           | 289                               | 273                             | 3,726             | 1 <mark>8,559</mark>      |
| Leda A         | 255                            | 259                          | 1,100                            | 1,154                          | 1,566                               | 1,701                             | 1,009                                      | 987                                | 3,357                                | 2,489                           | 219                               | 209                             | 3,379             | 14,305                    |
| Leda MS        | 198                            | 188                          | 839                              | 909                            | 1,761                               | 1,786                             | 925                                        | 1,009                              | 3,247                                | 2,573                           | 211                               | 137                             | 3,035             | 13,783                    |
| Chakmarkul     | 222                            | 210                          | 857                              | 924                            | 1,293                               | 1,357                             | 740                                        | 800                                | 2,857                                | 2,322                           | 174                               | 131                             | 2,894             | 11,887                    |
| Shamlapur      | 183                            | 202                          | 818                              | 853                            | 1,472                               | 1,507                             | 637                                        | 656                                | 2,723                                | 1,714                           | 173                               | 164                             | 2,693             | 11,102                    |
| Leda D         | 143                            | 176                          | 760                              | 733                            | 1,170                               | 1,299                             | 785                                        | 722                                | 2,346                                | 1,680                           | 177                               | 109                             | 2,281             | 10,100                    |
| Leda C         | 104                            | 96                           | 483                              | 533                            | 821                                 | 816                               | 421                                        | 465                                | 1,624                                | 1,088                           | 116                               | 98                              | 1,617             | 6,665                     |
| No Camp**      | 85                             | 97                           | 413                              | 448                            | 538                                 | 552                               | 395                                        | 364                                | 1,268                                | 1,020                           | 107                               | 87                              | 1,253             | 5,374                     |
| Camp 17        | 64                             | 90                           | 362                              | 381                            | 530                                 | 544                               | 320                                        | 304                                | 1,109                                | 848                             | 69                                | 56                              | 1,127             | 4,677                     |
| Leda B         | 45                             | 50                           | 210                              | 246                            | 328                                 | 311                               | 246                                        | 217                                | 735                                  | 496                             | 68                                | 46                              | 712               | 2,998                     |
| Camp 20        | 18                             | 12                           | 60                               | 53                             | 101                                 | 91                                | 46                                         | 49                                 | 193                                  | 151                             | 9                                 | 12                              | 196               | 795                       |
| Total          | 14,670                         | 14,632                       | 63,905                           | 66,654                         | 94,563                              | 99,979                            | 59,077                                     | 59,805                             | 203,754                              | 159,288                         | 15,290                            | 13,613                          | 199,008           | 865,230                   |

\*Kutupalong RC includes 14,065 registered refugees & Nayapara RC includes 19,572 registered refugees

 $\ast\ast$  This represents refugees residing outside formal camp / site boundaries