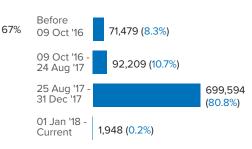

#### Annex II - Population figures by period of arrival

01 March 2018

| Arrival Month  | Before (          | 09 Oct 2016          | 09 Oct 20         | 16 - 24 Aug 2017  | 25 Aug 2017    | 7 - 31 Dec 2017   | 01 Jan 2018    | - Current date    | Total             |                      |  |
|----------------|-------------------|----------------------|-------------------|-------------------|----------------|-------------------|----------------|-------------------|-------------------|----------------------|--|
| Camp / Site    | Total<br>Families | Total<br>Individuals | Total<br>Families | Total Individuals | Total Families | Total Individuals | Total Families | Total Individuals | Total<br>Families | Total<br>Individuals |  |
| Camp 15        | 11                | 47                   | 717               | 3,173             | 9,730          | 43,126            | _              | -                 | 10,458            | 46,346               |  |
| Camp 13        | 11                | 42                   | 791               | 3,455             | 8,784          | 37,418            | 1              | 4                 | 9,587             | 40,919               |  |
| Camp 7         | 120               | 529                  | 1,052             | 4,541             | 8,144          | 34,149            | 3              | 11                | 9,319             | 39,230               |  |
| Camp 1W        | 19                | 75                   | 1,025             | 4,391             | 8,187          | 35,570            | 3              | 6                 | 9,234             | 40,042               |  |
| Camp 3         | 15                | 71                   | 955               | 4,197             | 8,134          | 34,950            | 5              | 19                | 9,109             | 39,237               |  |
| Camp 1E        | 35                | 168                  | 1,586             | 6,816             | 7,364          | 32,143            | 6              | 23                | 8,991             | 39,150               |  |
| Camp 9         | 89                | 349                  | 2,147             | 8,740             | 6,410          | 27,586            | 2              | 8                 | 8,648             | 36,683               |  |
| Camp 10        | 10                | 45                   | 628               | 2,678             | 7,415          | 31,902            | 7              | 25                | 8,060             | 34,650               |  |
| Camp 8E        | 38                | 156                  | 897               | 3,936             | 6,785          | 29,352            | 10             | 42                | 7,730             | 33,486               |  |
| Camp 11        | 1                 | 3                    | 1,148             | 5,105             | 6,334          | 27,844            | -              | -                 | 7,483             | 32,952               |  |
| Camp 8W        | 22                | 104                  | 658               | 2,884             | 6,697          | 29,195            | 43             | 158               | 7,420             | 32,341               |  |
| Camp 4         | 14                | 61                   | 268               | 1,102             | 6,848          | 27,806            | 61             | 248               | 7,191             | 29,217               |  |
| Camp 14        | 7                 | 25                   | 597               | 2,774             | 6,295          | 28,540            | 1              | 5                 | 6,900             | 31,344               |  |
| Camp 18        | 14                | 60                   | 173               | 717               | 6,592          | 26,956            | 22             | 81                | 6,801             | 27,814               |  |
| Camp 2E        | 3,149             | 13,373               | 1,624             | 6,888             | 1,800          | 7,268             | _              | -                 | 6,573             | 27,529               |  |
| Camp 5         | 18                | 69                   | 551               | 2,356             | 5,584          | 23,219            | -              | -                 | 6,153             | 25,644               |  |
| Nayapara Exp   | 46                | 236                  | 493               | 2,203             | 5,335          | 23,165            | 13             | 45                | 5,887             | 25,649               |  |
| Nayapara RC*   | 3,753             | 19,772               | 249               | 970               | 1,693          | 5,896             | 21             | 48                | 5,716             | 26,686               |  |
| Camp 6         | 57                | 257                  | 1,081             | 4,872             | 4,554          | 19,323            | 2              | 9                 | 5,694             | 24,461               |  |
| Camp 2W        | 1,809             | 8,322                | 1,353             | 5,914             | 2,295          | 9,848             | 1              | 4                 | 5,458             | 24,088               |  |
| Jadimura       | 48                | 230                  | 485               | 2,279             | 4,372          | 19,627            | 79             | 304               | 4,984             | 22,440               |  |
| Camp 12        | 3                 | 15                   | 237               | 1,076             | 4,652          | 20,958            | 4              | 20                | 4,896             | 22,069               |  |
| Camp 16        | 5                 | 25                   | 282               | 1,251             | 4,543          | 20,338            | -              | -                 | 4,830             | 21,614               |  |
| Unchiprang     | 5                 | 33                   | 211               | 1,024             | 4,402          | 21,352            | 1              | 3                 | 4,619             | 22,412               |  |
| Camp 19        | -                 | -                    | 373               | 1,693             | 3,957          | 17,180            | 24             | 109               | 4,354             | 18,982               |  |
| Kutupalong RC* | 2,931             | 15,396               | 194               | 774               | 601            | 2,389             | -              | -                 | 3,726             | 18,559               |  |
| Leda A         | 10                | 38                   | 330               | 1,447             | 3,031          | 12,790            | 8              | 30                | 3,379             | 14,305               |  |
| Leda MS        | 2,092             | 10,155               | 168               | 652               | 775            | 2,976             | -              | -                 | 3,035             | 13,783               |  |
| Chakmarkul     | 8                 | 36                   | 149               | 651               | 2,729          | 11,171            | 8              | 29                | 2,894             | 11,887               |  |
| Shamlapur      | 260               | 1,195                | 287               | 1,222             | 2,130          | 8,616             | 16             | 69                | 2,693             | 11,102               |  |
| Leda D         | 53                | 270                  | 255               | 1,133             | 1,970          | 8,684             | 3              | 13                | 2,281             | 10,100               |  |
| Leda C         | 59                | 242                  | 100               | 402               | 1,455          | 6,012             | 3              | 9                 | 1,617             | 6,665                |  |
| No Camp**      | 11                | 54                   | 144               | 626               | 1,095          | 4,681             | 3              | 13                | 1,253             | 5,374                |  |
| Camp 17        | 4                 | 17                   | 50                | 202               | 923            | 3,855             | 150            | 603               | 1,127             | 4,677                |  |
| Leda B         | 1                 | 9                    | 15                | 60                | 693            | 2,919             | 3              | 10                | 712               | 2,998                |  |
| Camp 20        | -                 | -                    | 1                 | 5                 | 195            | 790               | _              | -                 | 196               | 795                  |  |
| Total          | 14,728            | 71,479               | 21,274            | 92,209            | 162,503        | 699,594           | 503            | 1,948             | 199,008           | 865,230              |  |