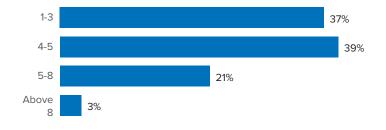

#### **Population Infographic**

(as of 01 March 2018)



#### Demography



16%

Maungdaw

Buthidaung

Rathedaung

Others 2%



# Specific Needs

Single mother

Serious medical conditions

Older person at risk

Separated child

Older person with children

Unaccompanied 1%

Single male parent 1% with infant

Disability

**31%** of households have been identified with at least one protection vulnerability\*

5%

4%

4%

2%

2%

# Place of Origin

5%

67% of the Rohingya refugees come from Maungdaw Township

26%

# Period of arrival

of current population arrived between Aug. and Dec 2017



## Family Size Breakdown





## Linking Exercise

The Linking Exercise, conducted from December 2017 until February 2018, was a collaborative effort between the Government of Bangladesh and the United Nations High Commissioner for Refugees that aimed to merge the family based Rohingya population data collected through the Family Counting Exercise with attributes of the individual Rohingya population data collected by the Ministry of Home Affairs.

The exercise was conducted with a view to creating a unified dataset with individual data grouped into families which will be used to better protect and assist families.

\*Figures are the percentage of total families with at least one person with a specific need. More than one specific need may be present within one family. Creation date: 08 March 2018 Sources: UNHCR, ISC