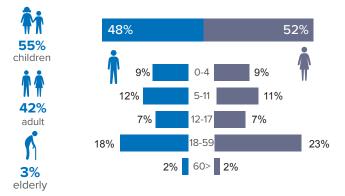

#### **Population Infographic**

(as of 01 March 2018)



#### Demography



16%

Maungdaw

Buthidaung

Rathedaung

Others 2%



# Specific Needs

Single mother

Serious medical conditions

Older person at risk

Separated child

Older person with children

Unaccompanied 1%

Single male parent 1% with infant

Disability

**31%** of households have been identified with at least one protection vulnerability\*

5%

4%

4%

2%

2%

# Place of Origin

5%

67% of the Rohingya refugees come from Maungdaw Township

26%

# Period of arrival

of current population arrived between Aug. and Dec 2017



## Family Size Breakdown





## Linking Exercise

The Linking Exercise, conducted from December 2017 until February 2018, was a collaborative effort between the Government of Bangladesh and the United Nations High Commissioner for Refugees that aimed to merge the family based