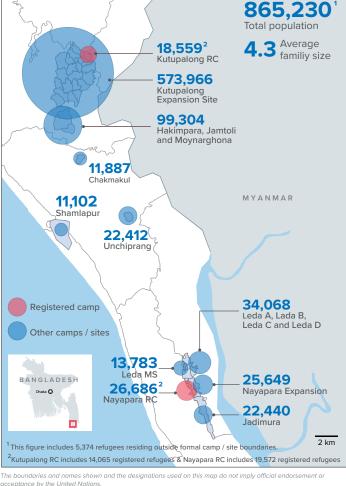

| Camp / Site    | Total<br>female<br>new<br>born | Total<br>male<br>new<br>born | Total<br>female<br>infant<br>0-4 | Total<br>male<br>infant<br>0-4 | Total<br>female<br>children<br>5-11 | Total<br>male<br>children<br>5-11 | Total<br>of<br>female<br>children<br>12-17 | Total<br>male<br>children<br>12-17 | Total of<br>female<br>adult<br>18-59 | Total<br>male<br>adult<br>18-59 | Total<br>female<br>elderly<br>60+ | Total<br>male<br>elderly<br>60+ | Total<br>Families | Total<br>Individu-<br>als |
|----------------|--------------------------------|------------------------------|----------------------------------|--------------------------------|-------------------------------------|-----------------------------------|--------------------------------------------|------------------------------------|--------------------------------------|---------------------------------|-----------------------------------|---------------------------------|-------------------|---------------------------|
| Camp 15        | 898                            | 839                          | 3,293                            | 3,427                          | 5,012                               | 5,204                             | 3,201                                      | 3,415                              | 10,781                               | 8,587                           | 837                               | 852                             | 10,458            | 46,346                    |
| Camp 13        | 703                            | 749                          | 3,039                            | 3,138                          | 4,444                               | 4,707                             | 2,728                                      | 2,796                              | 9,587                                | 7,616                           | 735                               | 677                             | 9,587             | 40,919                    |
| Camp 1W        | 757                            | 756                          | 2,882                            | 2,898                          | 4,336                               | 4,390                             | 2,643                                      | 2,742                              | 9,452                                | 7,605                           | 843                               | 738                             | 9,234             | 40,042                    |
| Camp 3         | 684                            | 736                          | 3,035                            | 3,084                          | 4,179                               | 4,412                             | 2,518                                      | 2,685                              | 9,341                                | 7,299                           | 677                               | 587                             | 9,109             | 39,237                    |
| Camp 7         | 723                            | 731                          | 2,996                            | 3,078                          | 4,218                               | 4,433                             | 2,656                                      | 2,612                              | 9,166                                | 7,231                           | 724                               | 662                             | 9,319             | 39,230                    |
| Camp 1E        | 649                            | 732                          | 2,731                            | 2,899                          | 4,175                               | 4,398                             | 2,608                                      | 2,729                              | 9,110                                | 7,635                           | 796                               | 688                             | 8,991             | 39,15 <mark>0</mark>      |
| Camp 9         | 619                            | 563                          | 2,782                            | 2,803                          | 4,008                               | 4,034                             | 2,489                                      | 2,505                              | 8,536                                | 6,939                           | 715                               | 690                             | 8,648             | 36,683                    |
| Camp 10        | 669                            | 653                          | 2,716                            | 2,860                          | 3,555                               | 3,940                             | 2,244                                      | 2,212                              | 8,192                                | 6,410                           | 643                               | 556                             | 8,060             | 34,6 <mark>5</mark> 0     |
| Camp 8E        | 528                            | 531                          | 2,425                            | 2,512                          | 3,592                               | 3,707                             | 2,454                                      | 2,395                              | 7,866                                | 6,296                           | 593                               | 587                             | 7,730             | 33,4 <mark>86</mark>      |
| Camp 11        | 584                            | 623                          | 2,473                            | 2,529                          | 3,533                               | 3,759                             | 2,228                                      | 2,304                              | 7,623                                | 6,219                           | 562                               | 515                             | 7,483             | 32,9 <mark>52</mark>      |
| Camp 8W        | 554                            | 531                          | 2,598                            | 2,568                          | 3,430                               | 3,615                             | 2,042                                      | 2,157                              | 7,612                                | 6,084                           | 606                               | 544                             | 7,420             | 32,3 <mark>4</mark> 1     |
| Camp 14        | 556                            | 579                          | 2,248                            | 2,486                          | 3,319                               | 3,667                             | 2,235                                      | 2,231                              | 7,157                                | 5,753                           | 593                               | 520                             | 6,900             | 31,344                    |
| Camp 4         | 545                            | 572                          | 2,187                            | 2,329                          | 3,259                               | 3,405                             | 1,886                                      | 1,894                              | 6,909                                | 5,399                           | 462                               | 370                             | 7,191             | 29,217                    |
| Camp 18        | 485                            | 518                          | 2,269                            | 2,335                          | 2,965                               | 3,091                             | 1,855                                      | 1,748                              | 6,622                                | 5,182                           | 362                               | 382                             | 6,801             | 27, <mark>814</mark>      |
| Camp 2E        | 521                            | 498                          | 2,057                            | 2,109                          | 3,024                               | 3,323                             | 1,698                                      | 1,744                              | 6,616                                | 5,024                           | 494                               | 421                             | 6,573             | 27,529                    |
| Nayapara RC*   | 90                             | 89                           | 1,608                            | 1,678                          | 2,913                               | 3,037                             | 2,352                                      | 2,369                              | 6,966                                | 4,761                           | 435                               | 396                             | 5,716             | 26,686                    |
| Nayapara Exp   | 436                            | 365                          | 1,823                            | 1,904                          | 2,926                               | 3,169                             | 1,961                                      | 1,811                              | 6,190                                | 4,294                           | 419                               | 351                             | 5,887             | 25,649                    |
| Camp 5         | 455                            | 492                          | 2,006                            | 2,088                          | 2,816                               | 2,880                             | 1,580                                      | 1,653                              | 6,070                                | 4,722                           | 462                               | 420                             | 6,153             | 25,644                    |
| Camp 6         | 514                            | 442                          | 1,971                            | 2,090                          | 2,665                               | 2,833                             | 1,428                                      | 1,533                              | 5,675                                | 4,499                           | 427                               | 384                             | 5,694             | <mark>24</mark> ,461      |
| Camp 2W        | 400                            | 393                          | 1,754                            | 1,861                          | 2,706                               | 2,973                             | 1,520                                      | 1,525                              | 5,612                                | 4,502                           | 481                               | 361                             | 5,458             | 24,088                    |
| Jadimura       | 367                            | 347                          | 1,747                            | 1,747                          | 2,600                               | 2,811                             | 1,547                                      | 1,634                              | 5,237                                | 3,763                           | 331                               | 309                             | 4,984             | 22,440                    |
| Unchiprang     | 413                            | 387                          | 1,613                            | 1,808                          | 2,573                               | 2,644                             | 1,696                                      | 1,688                              | 4,877                                | 4,003                           | 378                               | 332                             | 4,619             | <mark>22</mark> ,412      |
| Camp 12        | 370                            | 359                          | 1,620                            | 1,703                          | 2,371                               | 2,657                             | 1,577                                      | 1,535                              | 5,119                                | 3,999                           | 407                               | 352                             | 4,896             | 22,069                    |
| Camp 16        | 434                            | 394                          | 1,591                            | 1,673                          | 2,332                               | 2,545                             | 1,523                                      | 1,442                              | 4,968                                | 4,006                           | 383                               | 323                             | 4,830             | 21,614                    |
| Camp 19        | 314                            | 302                          | 1,429                            | 1,514                          | 2,049                               | 2,271                             | 1,322                                      | 1,358                              | 4,397                                | 3,438                           | 314                               | 274                             | 4,354             | 18,982                    |
| Kutupalong RC* | 85                             | 71                           | 1,111                            | 1,299                          | 1,981                               | 2,110                             | 1,562                                      | 1,515                              | 4,618                                | 3,642                           | 289                               | 273                             | 3,726             | 1 <mark>8,559</mark>      |
| Leda A         | 255                            | 259                          | 1,100                            | 1,154                          | 1,566                               | 1,701                             | 1,009                                      | 987                                | 3,357                                | 2,489                           | 219                               | 209                             | 3,379             | 14,305                    |
| Leda MS        | 198                            | 188                          | 839                              | 909                            | 1,761                               | 1,786                             | 925                                        | 1,009                              | 3,247                                | 2,573                           | 211                               | 137                             | 3,035             | 13,783                    |
| Chakmarkul     | 222                            | 210                          | 857                              | 924                            | 1,293                               | 1,357                             | 740                                        | 800                                | 2,857                                | 2,322                           | 174                               | 131                             | 2,894             | 11,887                    |
| Shamlapur      | 183                            | 202                          | 818                              | 853                            | 1,472                               | 1,507                             | 637                                        | 656                                | 2,723                                | 1,714                           | 173                               | 164                             | 2,693             | 11,102                    |
| Leda D         | 143                            | 176                          | 760                              | 733                            | 1,170                               | 1,299                             | 785                                        | 722                                | 2,346                                | 1,680                           | 177                               | 109                             | 2,281             | 10,100                    |
| Leda C         | 104                            | 96                           | 483                              | 533                            | 821                                 | 816                               | 421                                        | 465                                | 1,624                                | 1,088                           | 116                               | 98                              | 1,617             | 6,665                     |
| No Camp**      | 85                             | 97                           | 413                              | 448                            | 538                                 | 552                               | 395                                        | 364                                | 1,268                                | 1,020                           | 107                               | 87                              | 1,253             | 5,374                     |
| Camp 17        | 64                             | 90                           | 362                              | 381                            | 530                                 | 544                               | 320                                        | 304                                | 1,109                                | 848                             | 69                                | 56                              | 1,127             | 4,677                     |
| Leda B         | 45                             | 50                           | 210                              | 246                            | 328                                 | 311                               | 246                                        | 217                                | 735                                  | 496                             | 68                                | 46                              | 712               | 2,998                     |
| Camp 20        | 18                             | 12                           | 60                               | 53                             | 101                                 | 91                                | 46                                         | 49                                 | 193                                  | 151                             | 9                                 | 12                              | 196               | 795                       |
| Total          | 14,670                         | 14,632                       | 63,905                           | 66,654                         | 94,563                              | 99,979                            | 59,077                                     | 59,805                             | 203,754                              | 159,288                         | 15,290                            | 13,613                          | 199,008           | 865,230                   |

\*Kutupalong RC includes 14,065 registered refugees & Nayapara RC includes 19,572 registered refugees

 $\ast\ast$  This represents refugees residing outside formal camp / site boundaries