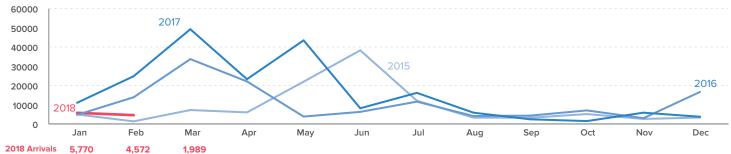

#### SUDAN: POPULATION DASHBOARD

# **Refugees from South Sudan**

as of 15 Mar 2018



\*Additional sources estimate a total of 1.3 million South Sudanese refugees in Sudan; however, data requires verification.

#### AGE-GENDER BREAKDOWN \*\* Male Female Age (years) 0-4 10% 5-11 13% 12-17 8% 8% 18-59 14% 21% 60+



REPRODUCTIVE-

\*\* AGED WOMEN/GIRLS

POPULATION BY STATE







SCHOOL- AGED



**HOUSEHOLD** 

**DISTRIBUTION\*\*** 

\*\*Population distribution statistics are based on biometrically registered individuals only

Camp

23%

Out of Camp

77%

### 2018 ARRIVALS BY STATE



### March 2018 ARRIVALS BY STATE



## **MONTHLY ARRIVAL TRENDS (2015-2018)**