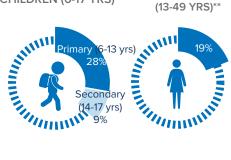

#### AGE-GENDER BREAKDOWN \*\* Male Female Age (years) 0-4 10% 5-11 13% 12-17 8% 8% 18-59 14% 21% 60+

REPRODUCTIVE-

\*\* AGED WOMEN/GIRLS

POPULATION BY STATE

SCHOOL- AGED

**HOUSEHOLD** 

**DISTRIBUTION\*\*** 