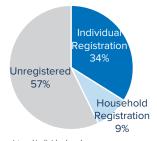

#### AGE-GENDER BREAKDOWN \*\* Male Female Age (years) 0-4 10% 5-11 13% 12-17 8% 8% 18-59 14% 21% 60+

REPRODUCTIVE-

\*\* AGED WOMEN/GIRLS

POPULATION BY STATE

SCHOOL- AGED

**HOUSEHOLD** 

**DISTRIBUTION\*\*** 