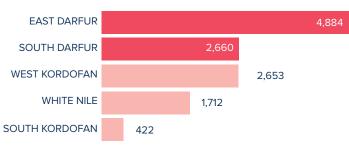

#### SUDAN: POPULATION DASHBOARD

# **Refugees from South Sudan**

as of 15 Mar 2018



\*Additional sources estimate a total of 1.3 million South Sudanese refugees in Sudan; however, data requires verification.

#### AGE-GENDER BREAKDOWN \*\* Male Female Age (years) 0-4 10% 5-11 13% 12-17 8% 8% 18-59 14% 21% 60+



REPRODUCTIVE-

\*\* AGED WOMEN/GIRLS

POPULATION BY STATE







SCHOOL- AGED



**HOUSEHOLD** 

**DISTRIBUTION\*\*** 

\*\*Population distribution statistics are based on biometrically registered individuals only

Camp

23%

Out of Camp

77%

### 2018 ARRIVALS BY STATE



### March 2018 ARRIVALS BY STATE



## **MONTHLY ARRIVAL TRENDS (2015-2018)**