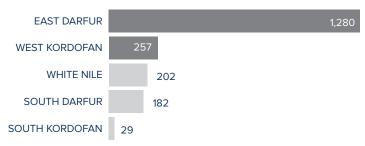

#### SUDAN: POPULATION DASHBOARD

# **Refugees from South Sudan**

as of 15 Mar 2018



\*Additional sources estimate a total of 1.3 million South Sudanese refugees in Sudan; however, data requires verification.

#### AGE-GENDER BREAKDOWN \*\* Male Female Age (years) 0-4 10% 5-11 13% 12-17 8% 8% 18-59 14% 21% 60+



REPRODUCTIVE-

\*\* AGED WOMEN/GIRLS

POPULATION BY STATE







SCHOOL- AGED



**HOUSEHOLD** 

**DISTRIBUTION\*\*** 

\*\*Population distribution statistics are based on biometrically registered individuals only

Camp

23%

Out of Camp

77%

### 2018 ARRIVALS BY STATE



### March 2018 ARRIVALS BY STATE



## **MONTHLY ARRIVAL TRENDS (2015-2018)**