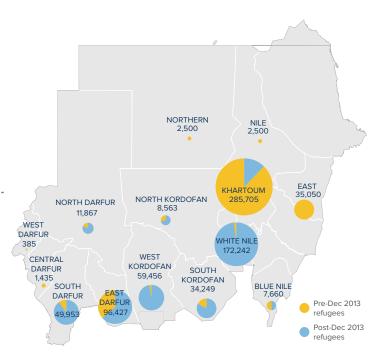

#### AGE-GENDER BREAKDOWN \*\* Male Female Age (years) 0-4 10% 5-11 13% 12-17 8% 8% 18-59 14% 21% 60+

REPRODUCTIVE-

\*\* AGED WOMEN/GIRLS

POPULATION BY STATE

SCHOOL- AGED

**HOUSEHOLD** 

**DISTRIBUTION\*\*** 