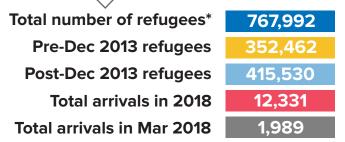

# **Refugees from South Sudan**

as of 15 Mar 2018

\*Additional sources estimate a total of 1.3 million South Sudanese refugees in Sudan; however, data requires verification.