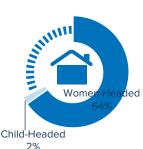

#### AGE-GENDER BREAKDOWN \*\* Male Female Age (years) 0-4 10% 5-11 13% 12-17 8% 8% 18-59 14% 21% 60+

REPRODUCTIVE-

\*\* AGED WOMEN/GIRLS

POPULATION BY STATE

SCHOOL- AGED

**HOUSEHOLD** 

**DISTRIBUTION\*\*** 