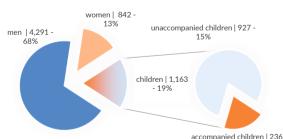

# Most common sea arrival nationalities in Italy (comparison with previous month)

\* % of the monthly total

Sea arrivals by gender and age - Jan -Mar 2018