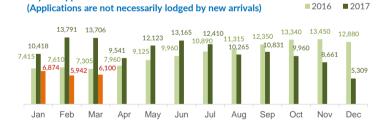

## Italy weekly snapshot - 29 Apr 2018

(The charts below are based on figures from the Italian Ministry of Interior and UNHCR estimates. All figures are provisional and subject to change)

| <b>Total arrivals (1 Jan - 29 Apr 2018):</b> Total arrivals (1 Jan - 29 Apr 2017): | <b>9,360</b> 37,006 |
|------------------------------------------------------------------------------------|---------------------|
| <b>Total arrivals 1 Apr - 29 Apr 2018</b><br>Total arrivals 1 Apr - 29 Apr 2017    | <b>3,064</b> 12,714 |
| Average daily arrivals in April 2018 so far:                                       | 106                 |
| Average daily arrivals in March 2018:                                              | 34                  |
| Dead and missing in 2018 (as of 29 Apr)                                            | 522                 |
| Dead and missing in 2017 (as of 29 Apr)                                            | 1,167               |
|                                                                                    |                     |
| Dead and missing in 2017                                                           | 3,139               |
|                                                                                    |                     |
| Estimated # of arrivals during the last seven days                                 | 1,604               |
| (Based on arrivals or registration figures collected by LINHCR staff)              |                     |