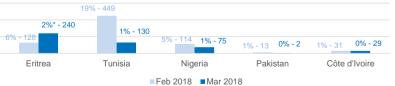

# Most common sea arrival nationalities in Italy (comparison with previous month)

\* % of the monthly total

Sea arrivals by gender and age - Jan -Mar 2018