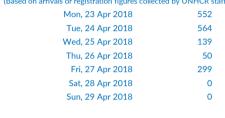

## Italy weekly snapshot - 29 Apr 2018

(The charts below are based on figures from the Italian Ministry of Interior and UNHCR estimates. All figures are provisional and subject to change)

| <b>Total arrivals (1 Jan - 29 Apr 2018):</b> Total arrivals (1 Jan - 29 Apr 2017): | <b>9,360</b> 37,006 |
|------------------------------------------------------------------------------------|---------------------|
| <b>Total arrivals 1 Apr - 29 Apr 2018</b><br>Total arrivals 1 Apr - 29 Apr 2017    | <b>3,064</b> 12,714 |
| Average daily arrivals in April 2018 so far:                                       | 106                 |
| Average daily arrivals in March 2018:                                              | 34                  |
| Dead and missing in 2018 (as of 29 Apr)                                            | 522                 |
| Dead and missing in 2017 (as of 29 Apr)                                            | 1,167               |
|                                                                                    |                     |
| Dead and missing in 2017                                                           | 3,139               |
|                                                                                    |                     |
| Estimated # of arrivals during the last seven days                                 | 1,604               |
| (Based on arrivals or registration figures collected by LINHCR staff)              |                     |