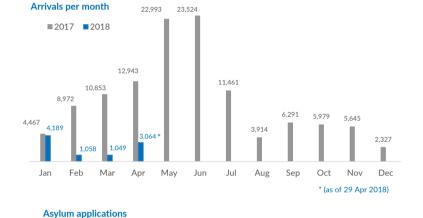

## Italy weekly snapshot - 29 Apr 2018

(The charts below are based on figures from the Italian Ministry of Interior and UNHCR estimates. All figures are provisional and subject to change)

| <b>Total arrivals (1 Jan - 29 Apr 2018):</b> Total arrivals (1 Jan - 29 Apr 2017): | <b>9,360</b> 37,006 |
|------------------------------------------------------------------------------------|---------------------|
| <b>Total arrivals 1 Apr - 29 Apr 2018</b><br>Total arrivals 1 Apr - 29 Apr 2017    | <b>3,064</b> 12,714 |
| Average daily arrivals in April 2018 so far:                                       | 106                 |
| Average daily arrivals in March 2018:                                              | 34                  |
| Dead and missing in 2018 (as of 29 Apr)                                            | 522                 |
| Dead and missing in 2017 (as of 29 Apr)                                            | 1,167               |
|                                                                                    |                     |
| Dead and missing in 2017                                                           | 3,139               |
|                                                                                    |                     |
| Estimated # of arrivals during the last seven days                                 | 1,604               |
| (Based on arrivals or registration figures collected by LINHCR staff)              |                     |