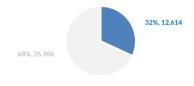

#### Sea arrivals of last weeks

Persons relocated (as of 29 Apr)

12,614

#### % relocated persons of the 39,600 target\*

 $^{\star}$  Out of 39,600 originally foreseen to be relocated from Italy, 34,953 commitments have been legally foreseen in the Council Decisions.