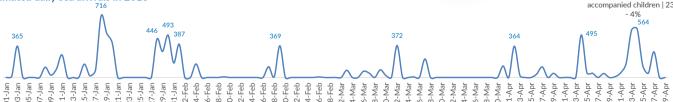

|                     |
| Estimated # of arrivals during the last seven days                                 | 1,604               |
| (Based on arrivals or registration figures collected by LINHCR staff)              |                     |





#### Sea arrivals of last weeks



Persons relocated (as of 29 Apr)

12,614

#### % relocated persons of the 39,600 target\*



 $^{\star}$  Out of 39,600 originally foreseen to be relocated from Italy, 34,953 commitments have been legally foreseen in the Council Decisions.





# Most common sea arrival nationalities in Italy (comparison with previous month)



\* % of the monthly total



Sea arrivals by gender and age - Jan -Mar 2018

### Estimated daily sea arrivals in 2018