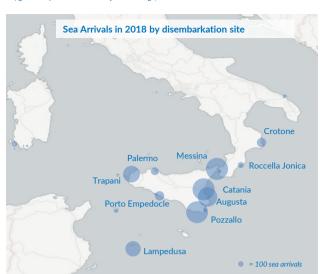

## Italy weekly snapshot - 29 Apr 2018

(The charts below are based on figures from the Italian Ministry of Interior and UNHCR estimates. All figures are provisional and subject to change)

| <b>Total arrivals (1 Jan - 29 Apr 2018):</b> Total arrivals (1 Jan - 29 Apr 2017): | <b>9,360</b> 37,006 |
|------------------------------------------------------------------------------------|---------------------|
| <b>Total arrivals 1 Apr - 29 Apr 2018</b><br>Total arrivals 1 Apr - 29 Apr 2017    | <b>3,064</b> 12,714 |
| Average daily arrivals in April 2018 so far:                                       | 106                 |
| Average daily arrivals in March 2018:                                              | 34                  |
| Dead and missing in 2018 (as of 29 Apr)                                            | 522                 |
| Dead and missing in 2017 (as of 29 Apr)                                            | 1,167               |
|                                                                                    |                     |
| Dead and missing in 2017                                                           | 3,139               |
|                                                                                    |                     |
| Estimated # of arrivals during the last seven days                                 | 1,604               |
| (Based on arrivals or registration figures collected by LINHCR staff)              |                     |