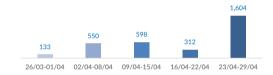

## Italy weekly snapshot - 29 Apr 2018

(The charts below are based on figures from the Italian Ministry of Interior and UNHCR estimates. All figures are provisional and subject to change)

| <b>Total arrivals (1 Jan - 29 Apr 2018):</b> Total arrivals (1 Jan - 29 Apr 2017): | <b>9,360</b> 37,006 |
|------------------------------------------------------------------------------------|---------------------|
| <b>Total arrivals 1 Apr - 29 Apr 2018</b><br>Total arrivals 1 Apr - 29 Apr 2017    | <b>3,064</b> 12,714 |
| Average daily arrivals in April 2018 so far:                                       | 106                 |
| Average daily arrivals in March 2018:                                              | 34                  |
| Dead and missing in 2018 (as of 29 Apr)                                            | 522                 |
| Dead and missing in 2017 (as of 29 Apr)                                            | 1,167               |
|                                                                                    |                     |
| Dead and missing in 2017                                                           | 3,139               |
|                                                                                    |                     |
| Estimated # of arrivals during the last seven days                                 | 1,604               |
| (Based on arrivals or registration figures collected by LINHCR staff)              |                     |