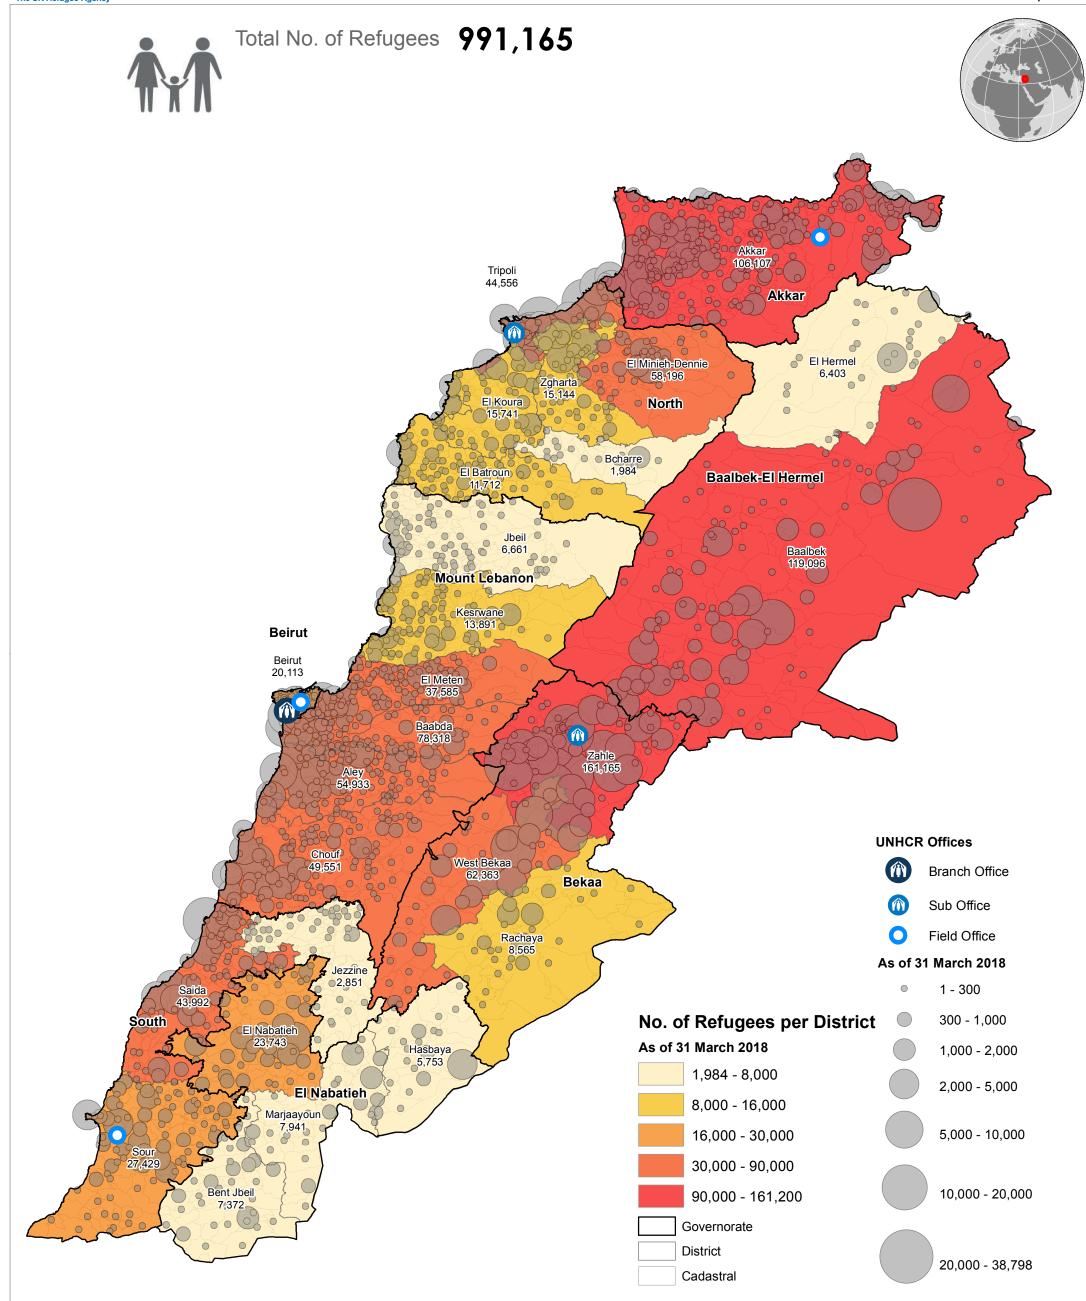

SYRIA REFUGEE RESPONSE

LEBANON Syrian Refugees Registered

UNHCR 31 March 2018

UNHCR Lebanon - Beirut Country Office

This map has been produced by the Inter-Agency Information Management Unit of UNHCR based on maps and material provided by the Government of Lebanon for operational purposes. It does not constitute an official United Nations map. The designations employed and the presentation of material on this map do not imply the expression of any opinion whatsoever on the part of the Secretariat of the United Nations concerning the legal status of any country, territory, city or area or of its authorities, or concerning the delimitation of its frontiers or boundaries.

Data Sources:

- Refugee population and location data by UNHCR as of 31 March 2018. For more information on refugee data, contact Diana El Habr at elhabr@unhcr.org

GIS and Mapping by UNHCR Lebanon. For further information on map, contact Jad Ghosn at ghosn@unhcr.org or Maroun Sader at sader@unhcr.org