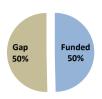

## Funding snapshot as of 01-Jan-17

The requirements presented in this funding snapshot refer to the 2016 Revised Regional Refugee Response Plan covering the period January to December 2016

| Funding level*   |               |  |  |  |  |
|------------------|---------------|--|--|--|--|
| RRP requirements | \$323,873,646 |  |  |  |  |
| Funding received | \$160,792,512 |  |  |  |  |
| % funded         | 50%           |  |  |  |  |