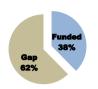

| Funding level*   |               |  |  |  |  |  |
|------------------|---------------|--|--|--|--|--|
| RRP requirements | \$759,046,304 |  |  |  |  |  |
| Funding received | \$285,454,510 |  |  |  |  |  |
| % funded         | 38%           |  |  |  |  |  |

|                     | CAR         | DRC          | Ethiopia      | Kenya        | Sudan         | Uganda        | Region       | Total         |
|---------------------|-------------|--------------|---------------|--------------|---------------|---------------|--------------|---------------|
| Requirements Total  | \$9,281,136 | \$14,750,559 | \$276,379,510 | \$49,543,634 | \$157,928,491 | \$251,162,974 |              | \$759,046,304 |
| Funding Level Total | \$4,151,704 | \$7,795,243  | \$85,098,492  | \$12,608,561 | \$37,924,824  | \$99,568,918  | \$38,306,768 | \$285,454,510 |
| % Funded            | 45%         | 53%          | 31%           | 25%          | 24%           | 40%           |              | 38%           |