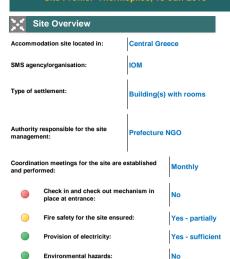

WASH

Public Transportation available:

Transport to RAOs, Embassies etc provided:

|            |                                                                    | 1   |
|------------|--------------------------------------------------------------------|-----|
| -          |                                                                    |     |
| ∳₁∱ P      | opulation & Capacity                                               |     |
| Estimate   | d # of PoCs hosted in site:                                        | 227 |
| Number     | of Occupied places:                                                | 11  |
| Number o   | of vacant places:                                                  | 0   |
|            | d # of potential new PoCs able to reside in accommodations/spaces: | 0   |
|            | ty breakdown (%)                                                   |     |
| (1)        | Syrian Arab Republic                                               | 87% |
| (2)        | Iraq                                                               | 10% |
| (3)        | Palestine, State of                                                | 3%  |
| (4)        | Not applicable                                                     | 0%  |
| (5)        | Not applicable                                                     | -   |
| Age & Ge   | ender breakdown (%)                                                |     |
|            |                                                                    |     |
| 1          | † † ††                                                             |     |
| ,          | 1 11 11 11 11 11 11 11 11 11 11 11 11 1                            |     |
| 30         | 24% 46%                                                            |     |
| A          | verage household size: 3                                           |     |
| ♠ S        | helter                                                             |     |
| # of Tents | s:                                                                 | 0   |
| Type:      | Not applicable                                                     |     |
|            | **                                                                 | i   |
| # of PoCs  | s living in tents:                                                 | 0   |
| # of Rub   | halls:                                                             | 0   |
| # of PoCs  | s living Rub halls:                                                | 0   |
| # of Prefa | abricated Housing Units (containers):                              | 0   |
| # of PoCs  | s living in prefabs:                                               | 0   |
|            | Prefabs with cooling and/or heating:                               | 0   |
| # of singl | e story prefabs with WASH facilities:                              | ٥   |
|            |                                                                    | 0   |
|            | e story prefabs with no WASH facilities:                           | 0   |
|            | story prefabs with WASH facilities:                                | 0   |
|            | story prefabs with no WASH facilities:                             | 0   |
| # of Life  | Shelters                                                           | 0   |
|            | s living in Life Shelters:                                         | 0   |
| Are build  | ing(s) used for accommodation?                                     | Yes |
|            |                                                                    | 1   |

# of PoCs living in building(s):

Provision of heating:

Provision of cooling:

227

Yes - adequate

Yes - inadequate

|                 | Communal WASH facilities                                                                                                                                                        |                                                         | Yes                                                                              |
|-----------------|---------------------------------------------------------------------------------------------------------------------------------------------------------------------------------|---------------------------------------------------------|----------------------------------------------------------------------------------|
|                 | Provision of hot water:                                                                                                                                                         |                                                         | Yes - adequate                                                                   |
|                 | # of functional/working toilets:                                                                                                                                                |                                                         | 14                                                                               |
|                 | # of functional/working showers:                                                                                                                                                |                                                         | 13                                                                               |
|                 | Toilets available in a separated area for women?                                                                                                                                |                                                         | Yes - sufficient number                                                          |
|                 | Showers available in a separated area for women:                                                                                                                                |                                                         | Yes - sufficient number                                                          |
|                 | WASH facilities designed for people w physical disabilities:                                                                                                                    |                                                         | Yes - insufficient number                                                        |
|                 | Access to potable water:                                                                                                                                                        |                                                         | Yes - sufficient                                                                 |
|                 | Sewage system in place:                                                                                                                                                         |                                                         | Yes - efficient                                                                  |
|                 | Laundry facilities:                                                                                                                                                             |                                                         | Planned but not yet available                                                    |
|                 | Cleaning of WASH facilities:                                                                                                                                                    |                                                         | Yes - occasionally                                                               |
|                 | Garbage disposal is available:                                                                                                                                                  |                                                         | Yes - efficient                                                                  |
| NFI             | Non-food items                                                                                                                                                                  |                                                         |                                                                                  |
| Provis<br>month | sion of welcome kits to newly arrivals that?:                                                                                                                                   | nis                                                     | No                                                                               |
| Other           | NFI distribution during this month?                                                                                                                                             |                                                         | No                                                                               |
|                 |                                                                                                                                                                                 |                                                         | ı                                                                                |
|                 |                                                                                                                                                                                 |                                                         |                                                                                  |
| <u>©</u>        | Food                                                                                                                                                                            |                                                         |                                                                                  |
|                 |                                                                                                                                                                                 | Yes                                                     |                                                                                  |
| Is Foo          |                                                                                                                                                                                 | !<br>                                                   | nes per day                                                                      |
| Is Foo          | d distributed?                                                                                                                                                                  | !<br>                                                   |                                                                                  |
| Is Foo          | d distributed?                                                                                                                                                                  | Two tin                                                 |                                                                                  |
| Is Food         | d distributed?<br>nany times?<br>is provided by:                                                                                                                                | Two tin                                                 | rities                                                                           |
| Is Food         | nany times?  is provided by:  Specific nutritional needs considered:  Newly arrived persons received food assistance?                                                           | Two tin                                                 | rities                                                                           |
| Is Food         | nany times?  is provided by:  Specific nutritional needs considered:  Newly arrived persons received food assistance?                                                           | Two tin                                                 | Yes if required                                                                  |
| Is Food         | and distributed?  nany times?  Is provided by:  Specific nutritional needs considered:  Newly arrived persons received food assistance?                                         | Two tin                                                 | ities<br>Yes if required<br>d meals                                              |
| Is Food         | and distributed?  nany times?  is provided by:  Specific nutritional needs considered:  Newly arrived persons received food assistance?  type?  ites for breastfeeding mothers: | Yes Cooke Not ava                                       | ities<br>Yes if required<br>d meals                                              |
| Is Food I       | nany times?  Is provided by:  Specific nutritional needs considered:  Newly arrived persons received food assistance?  Itype?  Itype?  CASH  Distance to supermarkets,          | Two tin Author Yes Cooker Not ava Less th 5km witranspu | Yes if required  d meals  ailable space  an 2km and/or up to th public ortation. |

|   |                                               | ` '               |            | 1                                           |
|---|-----------------------------------------------|-------------------|------------|---------------------------------------------|
| * | Health                                        |                   |            |                                             |
|   | Primary health care is ava                    | ailable on        | site:      | Every day                                   |
|   | MHPSS available on site?                      | •                 |            | care is covered by public health facilities |
|   | Referral system in place:                     |                   |            | No                                          |
|   | Distance to the nearest P facility?           | ublic Healt       | h          | Less than 5km                               |
| • | Distance to the closest G<br>Public Hospital? | eneral            |            | Less than 5km                               |
|   | Protection                                    |                   |            |                                             |
|   | UASC Safe Zone:                               | No                |            |                                             |
|   | Referral mechanism(s):                        | Family re         | unificatio | n                                           |
|   | Restoring family links ser                    | rvice:            |            | No                                          |
|   | Legal assistance/services                     | 3:                |            | No                                          |
|   | For 1st instance:                             | -                 |            |                                             |
|   | For 2nd instance:                             | -                 |            | 1                                           |
|   | Tensions between comm                         | unities:          |            | Yes - Rarely                                |
|   |                                               | PWSN              |            | No                                          |
|   | SOPs in place<br>for:                         | UASC              |            | No                                          |
|   |                                               | SGBV              |            | No                                          |
|   | Private rooms for counselling?                | Yes, but always a |            | n is not appropriate or                     |
|   | Illumination is ensured or                    | n site?           |            | Yes - adequate                              |
|   | Refugee community struc                       | ctures            |            | No                                          |
| • | Education                                     |                   | l          |                                             |