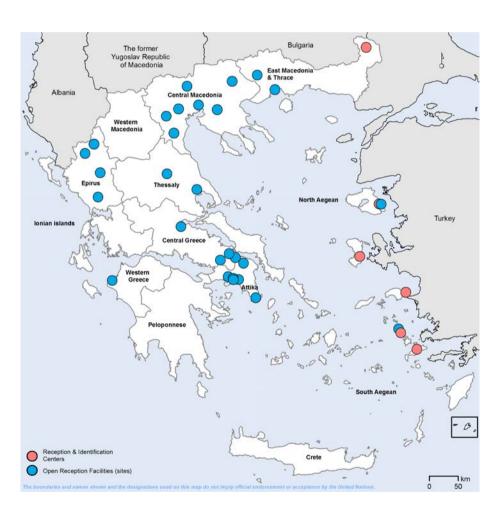

#### Mainland

| No. | Administrative Regions:   | Name:                                      | SMS agency: | Date of update: | Population: | Estimated # of available |
|-----|---------------------------|--------------------------------------------|-------------|-----------------|-------------|--------------------------|
| 1   | Attica                    | Elefsina                                   | IOM         | 11-06-18        | 227         | 0                        |
| 2   | Attica                    | Eleonas                                    | -           | 30-05-18        | 1,519       | 0                        |
| 3   | Attica                    | Lavrio (Min. Agr. Summer Camp)             | DRC         | 20-06-18        | 243         | 0                        |
| 4   | Attica                    | Malakasa                                   | IOM         | 20-06-18        | 1,110       | 3                        |
| 5   | Attica                    | Schisto                                    | DRC         | 15-06-18        | 804         | 3                        |
| 6   | Attica                    | Skaramagas Port                            | DRC         | 28-06-18        | 2,503       | 0                        |
| 7   | Central Greece            | Oinofyta                                   | IOM         | 20-06-18        | 397         | 7                        |
| 8   | Central Greece            | Ritsona (A.F. Camp)                        | IOM         | 13-06-18        | 852         | 0                        |
| 9   | Central Greece            | Thebes (Former textile factory Sagiroglou) | IOM         | 13-06-18        | 777         | 0                        |
| 10  | Central Greece            | Thermopiles                                | IOM         | 13-06-18        | 470         | 3                        |
| 11  | Central Macedonia         | Alexandria (G. Pelagou Camp)               | DRC         | 15-06-18        | 655         | 0                        |
| 12  | Central Macedonia         | Diavata (Anagnostopoulou Camp)             | ASB         | 09-07-18        | 1,497       | 0                        |
| 13  | Central Macedonia         | Lagadikia                                  | DRC         | 15-06-18        | 391         | 0                        |
| 14  | Central Macedonia         | Nea Kavala                                 | DRC         | 15-06-18        | 361         | 0                        |
| 15  | Central Macedonia         | Serres (Former KEGE)                       | IOM         | 13-06-18        | 583         | 0                        |
| 16  | Central Macedonia         | Veria (Armatolou Kokkinou Camp)            | DRC         | 15-06-18        | 236         | 3                        |
| 17  | Central Macedonia         | Kato Milia                                 | ADRA        | 19-06-18        | 314         | 0                        |
| 18  | East Macedonia and Thrace | Drama (Industrial Zone)                    | IOM         | 13-06-18        | 345         | 0                        |
| 19  | East Macedonia and Thrace | Kavala (Perigiali)                         | IOM         | 13-06-18        | 439         | 0                        |
| 20  | Epirus                    | Doliana                                    | ASB         | 08-07-18        | 111         | 1                        |
| 21  | Epirus                    | Filipiada (Petropoulaki Camp)              | ASB         | 08-07-18        | 294         | 0                        |
| 22  | Epirus                    | Konitsa                                    | ASB         | 08-07-18        | 60          | 2                        |
| 23  | Epirus                    | Katsikas                                   | ASB         | 08-07-18        | 430         | 0                        |
| 24  | Thessaly                  | Koutsochero (Efthimiopoulou Camp)          | DRC         | 18-06-18        | 874         | 0                        |
| 25  | Thessaly                  | Volos                                      | DRC         | 18-06-18        | 149         | 0                        |
| 26  | West Greece               | Andravida                                  | IOM         | 13-06-18        | 242         | 0                        |

#### Summary Table:

|                                       | Mainland: | Islands: | Total |
|---------------------------------------|-----------|----------|-------|
| Open Reception Facilities (sites):    | 26        | 2        | 28    |
| Reception and Identification Centers: | 1         | 5        | 6     |
| Total:                                | 27        | 7        | 34    |