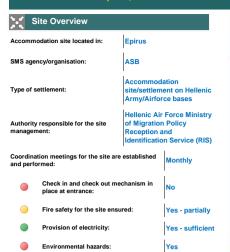

|                        |                                    |
|                                   |                                                 |                                                        |                        |                                    |
|                                   | Internet connection:                            | Yes - ins                                              | sufficient             | capacity                           |

Yes - efficient

Access to health services in main languages languages spoken Regularly for main languages used on site

Feedback mechanism in place?

Main channels of delivering information to PoCs: Bulletin boards, Information and advise desk

Other: -

Are there communal cooking facilities? Yes - inadequate









| Prone to flooding Near area of intense agricultural activity |                      |                |  |
|--------------------------------------------------------------|----------------------|----------------|--|
| <b>†</b> , <b>†</b> Population                               | & Capacity           |                |  |
| Estimated # of PoCs h                                        | osted in site:       | 294            |  |
| Number of Occupied p                                         | places:              | 69             |  |
| Number of vacant place                                       | es:                  | 0              |  |
| Estimated # of potenti the vacant accommod                   |                      | o reside in 0  |  |
| Nationality breakdown