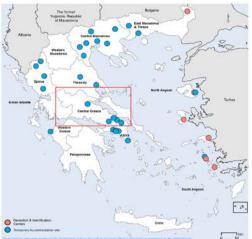

# Site Profiles June 2018

This document provides detailed information on Open Reception Facilities (sites) and Reception & Identification Centers (RICs) in Greece in order to allow for better planning and to address gaps where highlighted.

#### **Summary Table:**

#### Mainland

| No. | Administrative Regions:   | Name:                                      | SMS agency: | Date of update: | Population: | Estimated # of available |
|-----|---------------------------|--------------------------------------------|-------------|-----------------|-------------|--------------------------|
| 1   | Attica                    | Elefsina                                   | IOM         | 11-06-18        | 227         | 0                        |
| 2   | Attica                    | Eleonas                                    | -           | 30-05-18        | 1,519       | 0                        |
| 3   | Attica                    | Lavrio (Min. Agr. Summer Camp)             | DRC         | 20-06-18        | 243         | 0                        |
| 4   | Attica                    | Malakasa                                   | IOM         | 20-06-18        | 1,110       | 3                        |
| 5   | Attica                    | Schisto                                    | DRC         | 15-06-18        | 804         | 3                        |
| 6   | Attica                    | Skaramagas Port                            | DRC         | 28-06-18        | 2,503       | 0                        |
| 7   | Central Greece            | Oinofyta                                   | IOM         | 20-06-18        | 397         | 7                        |
| 8   | Central Greece            | Ritsona (A.F. Camp)                        | IOM         | 13-06-18        | 852         | 0                        |
| 9   | Central Greece            | Thebes (Former textile factory Sagiroglou) | IOM         | 13-06-18        | 777         | 0                        |
| 10  | Central Greece            | Thermopiles                                | IOM         | 13-06-18        | 470         | 3                        |
| 11  | Central Macedonia         | Alexandria (G. Pelagou Camp)               | DRC         | 15-06-18        | 655         | 0                        |
| 12  | Central Macedonia         | Diavata (Anagnostopoulou Camp)             | ASB         | 09-07-18        | 1,497       | 0                        |
| 13  | Central Macedonia         | Lagadikia                                  | DRC         | 15-06-18        | 391         | 0                        |
| 14  | Central Macedonia         | Nea Kavala                                 | DRC         | 15-06-18        | 361         | 0                        |
| 15  | Central Macedonia         | Serres (Former KEGE)                       | IOM         | 13-06-18        | 583         | 0                        |
| 16  | Central Macedonia         | Veria (Armatolou Kokkinou Camp)            | DRC         | 15-06-18        | 236         | 3                        |
| 17  | Central Macedonia         | Kato Milia                                 | ADRA        | 19-06-18        | 314         | 0                        |
| 18  | East Macedonia and Thrace | Drama (Industrial Zone)                    | IOM         | 13-06-18        | 345         | 0                        |
| 19  | East Macedonia and Thrace | Kavala (Perigiali)                         | IOM         | 13-06-18        | 439         | 0                        |
| 20  | Epirus                    | Doliana                                    | ASB         | 08-07-18        | 111         | 1                        |
| 21  | Epirus                    | Filipiada (Petropoulaki Camp)              | ASB         | 08-07-18        | 294         | 0                        |
| 22  | Epirus                    | Konitsa                                    | ASB         | 08-07-18        | 60          | 2                        |
| 23  | Epirus                    | Katsikas                                   | ASB         | 08-07-18        | 430         | 0                        |
| 24  | Thessaly                  | Koutsochero (Efthimiopoulou Camp)          | DRC         | 18-06-18        | 874         | 0                        |
| 25  | Thessaly                  | Volos                                      | DRC         | 18-06-18        | 149         | 0                        |
| 26  | West Greece               | Andravida                                  | IOM         | 13-06-18        | 242         | 0                        |