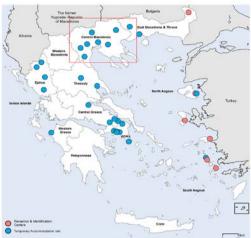

#### Mainland

| No. | Administrative Regions:   | Name:                                      | SMS agency: | Date of update: | Population: | Estimated # of available |
|-----|---------------------------|--------------------------------------------|-------------|-----------------|-------------|--------------------------|
| 1   | Attica                    | Elefsina                                   | IOM         | 11-06-18        | 227         | 0                        |
| 2   | Attica                    | Eleonas                                    | -           | 30-05-18        | 1,519       | 0                        |
| 3   | Attica                    | Lavrio (Min. Agr. Summer Camp)             | DRC         | 20-06-18        | 243         | 0                        |
| 4   | Attica                    | Malakasa                                   | IOM         | 20-06-18        | 1,110       | 3                        |
| 5   | Attica                    | Schisto                                    | DRC         | 15-06-18        | 804         | 3                        |
| 6   | Attica                    | Skaramagas Port                            | DRC         | 28-06-18        | 2,503       | 0                        |
| 7   | Central Greece            | Oinofyta                                   | IOM         | 20-06-18        | 397         | 7                        |
| 8   | Central Greece            | Ritsona (A.F. Camp)                        | IOM         | 13-06-18        | 852         | 0                        |
| 9   | Central Greece            | Thebes (Former textile factory Sagiroglou) | IOM         | 13-06-18        | 777         | 0                        |
| 10  | Central Greece            | Thermopiles                                | IOM         | 13-06-18        | 470         | 3                        |
| 11  | Central Macedonia         | Alexandria (G. Pelagou Camp)               | DRC         | 15-06-18        | 655         | 0                        |
| 12  | Central Macedonia         | Diavata (Anagnostopoulou Camp)             | ASB         | 09-07-18        | 1,497       | 0                        |
| 13  | Central Macedonia         | Lagadikia                                  | DRC         | 15-06-18        | 391         | 0                        |
| 14  | Central Macedonia         | Nea Kavala                                 | DRC         | 15-06-18        | 361         | 0                        |
| 15  | Central Macedonia         | Serres (Former KEGE)                       | IOM         | 13-06-18        | 583         | 0                        |
| 16  | Central Macedonia         | Veria (Armatolou Kokkinou Camp)            | DRC         | 15-06-18        | 236         | 3                        |
| 17  | Central Macedonia         | Kato Milia                                 | ADRA        | 19-06-18        | 314         | 0                        |
| 18  | East Macedonia and Thrace | Drama (Industrial Zone)                    | IOM         | 13-06-18        | 345         | 0                        |
| 19  | East Macedonia and Thrace | Kavala (Perigiali)                         | IOM         | 13-06-18        | 439         | 0                        |
| 20  | Epirus                    | Doliana                                    | ASB         | 08-07-18        | 111         | 1                        |
| 21  | Epirus                    | Filipiada (Petropoulaki Camp)              | ASB         | 08-07-18        | 294         | 0                        |
| 22  | Epirus                    | Konitsa                                    | ASB         | 08-07-18        | 60          | 2                        |
| 23  | Epirus                    | Katsikas                                   | ASB         | 08-07-18        | 430         | 0                        |
| 24  | Thessaly                  | Koutsochero (Efthimiopoulou Camp)          | DRC         | 18-06-18        | 874         | 0                        |
| 25  | Thessaly                  | Volos                                      | DRC         | 18-06-18        | 149         | 0                        |
| 26  | West Greece               | Andravida                                  | IOM         | 13-06-18        | 242         | 0                        |

#### Islands

| Reception & Ide | entification Centers    |        |             |                 |             |                                  |
|-----------------|-------------------------|--------|-------------|-----------------|-------------|----------------------------------|
| No.             | Administrative Regions: | Name:  | SMS agency: | Date of update: | Population: | Estimated # of available places: |
| 1               | Lesvos                  | Moria  | -           | 20-06-18        | 6,000       | 0                                |
| 2               | Chios                   | Vial   | -           | 09-07-18        | 1,896       | 0                                |
| 3               | Samos                   | Vathy  | -           | 14-06-18        | 2,137       | 0                                |
| 4               | Kos                     | Pyli   | -           | 12-06-18        | 880         | 0                                |
| 5               | Leros                   | Lepida | -           | 19-06-18        | 674         | 126                              |
|                 |                         |        |             | Total           | 11,587      | 126                              |

| Open Reception Fac | cilities (sites):       |           |             |                 |             |                                  |
|--------------------|-------------------------|-----------|-------------|-----------------|-------------|----------------------------------|
| No.                | Administrative Regions: | Name:     | SMS agency: | Date of update: | Population: | Estimated # of available places: |
| 1                  | Lesvos                  | Кага Тере | -           | 30-06-18        | 1,188       | 4                                |
| 2                  | Leros                   | PIKPA     | -           | 19-06-18        | 106         | 14                               |
|                    |                         |           |             | Total           | 1,294       | 18                               |