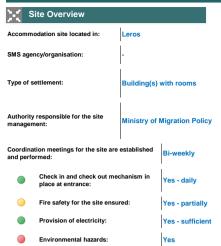

#### Islands

| Reception & Ide | entification Centers    |        |             |                 |             |                                  |
|-----------------|-------------------------|--------|-------------|-----------------|-------------|----------------------------------|
| No.             | Administrative Regions: | Name:  | SMS agency: | Date of update: | Population: | Estimated # of available places: |
| 1               | Lesvos                  | Moria  | -           | 20-06-18        | 6,000       | 0                                |
| 2               | Chios                   | Vial   | -           | 09-07-18        | 1,896       | 0                                |
| 3               | Samos                   | Vathy  | -           | 14-06-18        | 2,137       | 0                                |
| 4               | Kos                     | Pyli   | -           | 12-06-18        | 880         | 0                                |
| 5               | Leros                   | Lepida | -           | 19-06-18        | 674         | 126                              |
|                 |                         |        |             | Total           | 11,587      | 126                              |

| Open Reception Fac | cilities (sites):       |           |             |                 |             |                                  |
|--------------------|-------------------------|-----------|-------------|-----------------|-------------|----------------------------------|
| No.                | Administrative Regions: | Name:     | SMS agency: | Date of update: | Population: | Estimated # of available places: |
| 1                  | Lesvos                  | Кага Тере | -           | 30-06-18        | 1,188       | 4                                |
| 2                  | Leros                   | PIKPA     | -           | 19-06-18        | 106         | 14                               |
|                    |                         |           |             | Total           | 1,294       | 18                               |