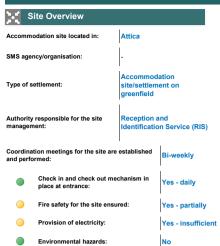

| <sub>f</sub> ∱ F                            | Population & Capacity                                                                                                                |       |
|---------------------------------------------|--------------------------------------------------------------------------------------------------------------------------------------|-------|
| stimate                                     | ed # of PoCs hosted in site:                                                                                                         | 1,519 |
| umber                                       | of Occupied places:                                                                                                                  | 285   |
| ımhar                                       | of vacant places:                                                                                                                    | 0     |
| annoe!                                      |                                                                                                                                      | 17    |
| stimate                                     | ed # of potential new PoCs able to reside in                                                                                         | 0     |
| stimate<br>e vaca                           | ed # of potential new PoCs able to reside in                                                                                         | 1     |
| stimate<br>e vaca                           | ed # of potential new PoCs able to reside in not accommodations/spaces:                                                              | 1     |
| stimate<br>e vaca<br>ationali               | d # of potential new PoCs able to reside in<br>nt accommodations/spaces:<br>ity breakdown (%)                                        | 0     |
| stimate<br>e vaca<br>ationali<br>(1)        | ed # of potential new PoCs able to reside in<br>nt accommodations/spaces:<br>ity breakdown (%)<br>Afghanistan                        | 0 40% |
| stimate<br>e vaca<br>ationali<br>(1)<br>(2) | d # of potential new PoCs able to reside in<br>nt accommodations/spaces:<br>tty breakdown (%)<br>Afghanistan<br>Syrian Arab Republic | 40%   |

| À   | À   | Ä÷  |
|-----|-----|-----|
| T   | T   | TA  |
| 42% | 20% | 38% |

| Ť                         | Ť   | ŤŤ  |  |
|---------------------------|-----|-----|--|
| 42%                       | 20% | 38% |  |
| Average household size: 5 |     |     |  |

| ★ Shelter                   |   |
|-----------------------------|---|
| # of Tents:                 | 0 |
| Type: Not applicable        |   |
| # of PoCs living in tents:  | 0 |
| # of Rub halls:             | 0 |
| # of PoCs living Rub halls: | 0 |
|                             |   |

1,519

| # of single story prefabs with WASH facilities:    | 285 |
|----------------------------------------------------|-----|
| # of single story prefabs with no WASH facilities: | 0   |
| # of two-story prefabs with WASH facilities:       | 0   |
| # of two-story prefabs with no WASH facilities:    | 0   |
| # of Life Shelters                                 | 0   |
| # of PoCs living in Life Shelters:                 | 0   |
| Are building(s) used for accommodation?            | No  |

# of PoCs living in building(s):

| Provision of heating: | Not applicable |
|-----------------------|----------------|
| Provision of cooling: | Not applicable |

|                 | Communal WASH facilities                                                                                                                         | No                                                                                     |
|-----------------|--------------------------------------------------------------------------------------------------------------------------------------------------|----------------------------------------------------------------------------------------|
|                 | Provision of hot water:                                                                                                                          | Yes - adequate                                                                         |
|                 | # of functional/working toilets:                                                                                                                 | Not Applicable                                                                         |
|                 | # of functional/working showers:                                                                                                                 | Not Applicable                                                                         |
|                 | Toilets available in a separated area for women?                                                                                                 | Not Applicable                                                                         |
|                 | Showers available in a separated area for women:                                                                                                 | Not Applicable                                                                         |
|                 | WASH facilities designed for people w physical disabilities:                                                                                     | Not Applicable                                                                         |
|                 | Access to potable water:                                                                                                                         | Yes - sufficient                                                                       |
|                 | Sewage system in place:                                                                                                                          | Yes - efficient                                                                        |
|                 | Laundry facilities:                                                                                                                              | Yes                                                                                    |
|                 | Cleaning of WASH facilities:                                                                                                                     | Not applicable                                                                         |
|                 | Garbage disposal is available:                                                                                                                   | Yes - efficient                                                                        |
| NFI             | Non-food items                                                                                                                                   |                                                                                        |
| Provi<br>mont   | sion of welcome kits to newly arrivals the?:                                                                                                     | No                                                                                     |
| Other           | Yes                                                                                                                                              |                                                                                        |
| Sum             | mer items                                                                                                                                        |                                                                                        |
| <u> </u>        | Food                                                                                                                                             |                                                                                        |
| Is Foo          | od distributed?                                                                                                                                  | No                                                                                     |
| How many times? |                                                                                                                                                  | 1                                                                                      |
|                 | many times?                                                                                                                                      | Not Applicable                                                                         |
|                 | •                                                                                                                                                | ı<br>İ                                                                                 |
|                 | •                                                                                                                                                | Not Applicable                                                                         |
|                 | is provided by:                                                                                                                                  | Not Applicable                                                                         |
| Food            | is provided by:  Specific nutritional needs considered:  Newly arrived persons received food assistance?                                         | Not Applicable  Not Applicable  Not Applicable                                         |
| Food            | is provided by:  Specific nutritional needs considered:  Newly arrived persons received food assistance?                                         | Not Applicable  Not Applicable  Not Applicable                                         |
| Food            | is provided by:  Specific nutritional needs considered:  Newly arrived persons received food assistance?                                         | Not Applicable  Not Applicable  Not Applicable  No  Not Applicable                     |
| What            | is provided by:  Specific nutritional needs considered:  Newly arrived persons received food assistance?  type?  ties for breastfeeding mothers: | Not Applicable  Not Applicable  Not Applicable  No  Not Applicable                     |
| What            | is provided by:  Specific nutritional needs considered:  Newly arrived persons received food assistance?  type?  ties for breastfeeding mothers: | Not Applicable  Not Applicable  No  Not Applicable  No  Not Applicable  Not applicable |

| 404 |                                               |                              |                 |
|-----|-----------------------------------------------|------------------------------|-----------------|
| *   | Health                                        |                              |                 |
|     | Primary health care is ava                    | ailable on site:             | Every day       |
|     | MHPSS available on site?                      | ,                            | Every day       |
|     | Referral system in place:                     |                              | Yes             |
|     | Distance to the nearest P facility?           | ublic Health                 | Less than 5km   |
|     | Distance to the closest G<br>Public Hospital? | eneral                       | Less than 5km   |
| 4   | Protection                                    |                              |                 |
|     | UASC Safe Zone:                               | Yes - appropriate            | e space         |
|     | Referral mechanism(s):                        | PWSN UASC SGBV reunification | PSS Family      |
|     | Restoring family links ser                    | rvice:                       | No              |
|     | Legal assistance/services                     | <b>s</b> :                   | Ad hoc          |
|     | For 1st instance:                             | Ad hoc                       |                 |
|     | For 2nd instance:                             | Ad hoc                       |                 |
|     | Tensions between comm                         | unities:                     | Yes - Often     |
|     |                                               | PWSN                         | Yes             |
|     | SOPs in place<br>for:                         | UASC                         | Yes             |
|     |                                               | SGBV                         | Yes             |
|     | Private rooms for counselling?                | Yes and room is              | appropriate     |
|     | Illumination is ensured or                    | n site?                      | Yes - inadequat |
|     | Refugee community struc                       | ctures                       | No              |
|     |                                               |                              |                 |