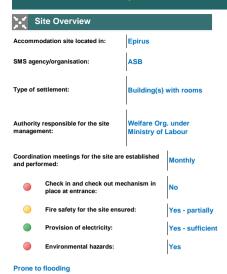

|

|        | Internet connection:                               | Yes - insufficient capacity |                                          |  |
|--------|----------------------------------------------------|-----------------------------|------------------------------------------|--|
|        | Feedback mechanism in p                            | place?                      | Yes - efficient                          |  |
|        | Access to health services in main languages spoken |                             | Regularly for main language used on site |  |
| Main c | hannels of delivering infor                        | mation to                   | PoCs:                                    |  |

Bulletin boards, Information and advise desk

Are there communal cooking facilities?











| Albania