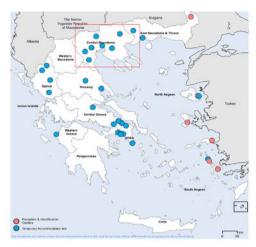

# Site Profiles June 2018

This document provides detailed information on Open Reception Facilities (sites) and Reception & Identification Centers (RICs) in Greece in order to allow for better planning and to address gaps where highlighted.

#### **Summary Table:**

#### Mainland

| No. | Administrative Regions:   | Name:                                      | SMS agency: | Date of update: | Population: | Estimated # of available |
|-----|---------------------------|--------------------------------------------|-------------|-----------------|-------------|--------------------------|
| 1   | Attica                    | Elefsina                                   | IOM         | 11-06-18        | 227         | 0                        |
| 2   | Attica                    | Eleonas                                    | -           | 30-05-18        | 1,519       | 0                        |
| 3   | Attica                    | Lavrio (Min. Agr. Summer Camp)             | DRC         | 20-06-18        | 243         | 0                        |
| 4   | Attica                    | Malakasa                                   | IOM         | 20-06-18        | 1,110       | 3                        |
| 5   | Attica                    | Schisto                                    | DRC         | 15-06-18        | 804         | 3                        |
| 6   | Attica                    | Skaramagas Port                            | DRC         | 28-06-18        | 2,503       | 0                        |
| 7   | Central Greece            | Oinofyta                                   | IOM         | 20-06-18        | 397         | 7                        |
| 8   | Central Greece            | Ritsona (A.F. Camp)                        | IOM         | 13-06-18        | 852         | 0                        |
| 9   | Central Greece            | Thebes (Former textile factory Sagiroglou) | IOM         | 13-06-18        | 777         | 0                        |
| 10  | Central Greece            | Thermopiles                                | IOM         | 13-06-18        | 470         | 3                        |
| 11  | Central Macedonia         | Alexandria (G. Pelagou Camp)               | DRC         | 15-06-18        | 655         | 0                        |
| 12  | Central Macedonia         | Diavata (Anagnostopoulou Camp)             | ASB         | 09-07-18        | 1,497       | 0                        |
| 13  | Central Macedonia         | Lagadikia                                  | DRC         | 15-06-18        | 391         | 0                        |
| 14  | Central Macedonia         | Nea Kavala                                 | DRC         | 15-06-18        | 361         | 0                        |
| 15  | Central Macedonia         | Serres (Former KEGE)                       | IOM         | 13-06-18        | 583         | 0                        |
| 16  | Central Macedonia         | Veria (Armatolou Kokkinou Camp)            | DRC         | 15-06-18        | 236         | 3                        |
| 17  | Central Macedonia         | Kato Milia                                 | ADRA        | 19-06-18        | 314         | 0                        |
| 18  | East Macedonia and Thrace | Drama (Industrial Zone)                    | IOM         | 13-06-18        | 345         | 0                        |
| 19  | East Macedonia and Thrace | Kavala (Perigiali)                         | IOM         | 13-06-18        | 439         | 0                        |
| 20  | Epirus                    | Doliana                                    | ASB         | 08-07-18        | 111         | 1                        |
| 21  | Epirus                    | Filipiada (Petropoulaki Camp)              | ASB         | 08-07-18        | 294         | 0                        |
| 22  | Epirus                    | Konitsa                                    | ASB         | 08-07-18        | 60          | 2                        |
| 23  | Epirus                    | Katsikas                                   | ASB         | 08-07-18        | 430         | 0                        |
| 24  | Thessaly                  | Koutsochero (Efthimiopoulou Camp)          | DRC         | 18-06-18        | 874         | 0                        |
| 25  | Thessaly                  | Volos                                      | DRC         | 18-06-18        | 149         | 0                        |
| 26  | West Greece               | Andravida                                  | IOM         | 13-06-18        | 242         | 0                        |