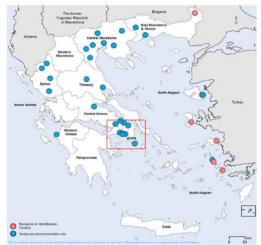

#### **Summary Table:**

#### Mainland

| No. | Administrative Regions:   | Name:                                      | SMS agency: | Date of update: | Population: | Estimated # of available |
|-----|---------------------------|--------------------------------------------|-------------|-----------------|-------------|--------------------------|
| 1   | Attica                    | Elefsina                                   | IOM         | 11-06-18        | 227         | 0                        |
| 2   | Attica                    | Eleonas                                    | -           | 30-05-18        | 1,519       | 0                        |
| 3   | Attica                    | Lavrio (Min. Agr. Summer Camp)             | DRC         | 20-06-18        | 243         | 0                        |
| 4   | Attica                    | Malakasa                                   | IOM         | 20-06-18        | 1,110       | 3                        |
| 5   | Attica                    | Schisto                                    | DRC         | 15-06-18        | 804         | 3                        |
| 6   | Attica                    | Skaramagas Port                            | DRC         | 28-06-18        | 2,503       | 0                        |
| 7   | Central Greece            | Oinofyta                                   | IOM         | 20-06-18        | 397         | 7                        |
| 8   | Central Greece            | Ritsona (A.F. Camp)                        | IOM         | 13-06-18        | 852         | 0                        |
| 9   | Central Greece            | Thebes (Former textile factory Sagiroglou) | IOM         | 13-06-18        | 777         | 0                        |
| 10  | Central Greece            | Thermopiles                                | IOM         | 13-06-18        | 470         | 3                        |
| 11  | Central Macedonia         | Alexandria (G. Pelagou Camp)               | DRC         | 15-06-18        | 655         | 0                        |
| 12  | Central Macedonia         | Diavata (Anagnostopoulou Camp)             | ASB         | 09-07-18        | 1,497       | 0                        |
| 13  | Central Macedonia         | Lagadikia                                  | DRC         | 15-06-18        | 391         | 0                        |
| 14  | Central Macedonia         | Nea Kavala                                 | DRC         | 15-06-18        | 361         | 0                        |
| 15  | Central Macedonia         | Serres (Former KEGE)                       | IOM         | 13-06-18        | 583         | 0                        |
| 16  | Central Macedonia         | Veria (Armatolou Kokkinou Camp)            | DRC         | 15-06-18        | 236         | 3                        |
| 17  | Central Macedonia         | Kato Milia                                 | ADRA        | 19-06-18        | 314         | 0                        |
| 18  | East Macedonia and Thrace | Drama (Industrial Zone)                    | IOM         | 13-06-18        | 345         | 0                        |
| 19  | East Macedonia and Thrace | Kavala (Perigiali)                         | IOM         | 13-06-18        | 439         | 0                        |
| 20  | Epirus                    | Doliana                                    | ASB         | 08-07-18        | 111         | 1                        |
| 21  | Epirus                    | Filipiada (Petropoulaki Camp)              | ASB         | 08-07-18        | 294         | 0                        |
| 22  | Epirus                    | Konitsa                                    | ASB         | 08-07-18        | 60          | 2                        |
| 23  | Epirus                    | Katsikas                                   | ASB         | 08-07-18        | 430         | 0                        |
| 24  | Thessaly                  | Koutsochero (Efthimiopoulou Camp)          | DRC         | 18-06-18        | 874         | 0                        |
| 25  | Thessaly                  | Volos                                      | DRC         | 18-06-18        | 149         | 0                        |
| 26  | West Greece               | Andravida                                  | IOM         | 13-06-18        | 242         | 0                        |

| Reception and Ide | entification Centers <sup>2</sup> |                |             |                 |             |                                  |
|-------------------|-----------------------------------|----------------|-------------|-----------------|-------------|----------------------------------|
| No.               | Administrative Regions:           | Name:          | SMS agency: | Date of update: | Population: | Estimated # of available places: |
| 1                 | East Macedonia and Thrace         | Evros- Fylakio | -           | 03-07-18        | 258         | 0                                |
|                   |                                   |                |             | Total           | 258         | 0                                |

#### Islands

| Reception & Ide | entification Centers    |        |             |                 |             |                                  |
|-----------------|-------------------------|--------|-------------|-----------------|-------------|----------------------------------|
| No.             | Administrative Regions: | Name:  | SMS agency: | Date of update: | Population: | Estimated # of available places: |
| 1               | Lesvos                  | Moria  | -           | 20-06-18        | 6,000       | 0                                |
| 2               | Chios                   | Vial   | -           | 09-07-18        | 1,896       | 0                                |
| 3               | Samos                   | Vathy  | -           | 14-06-18        | 2,137       | 0                                |
| 4               | Kos                     | Pyli   | -           | 12-06-18        | 880         | 0                                |
| 5               | Leros                   | Lepida | -           | 19-06-18        | 674         | 126                              |
|                 |                         |        |             | Total           | 11,587      | 126                              |

| Open Reception Fac | cilities (sites):       |           |             |                 |             |                                  |
|--------------------|-------------------------|-----------|-------------|-----------------|-------------|----------------------------------|
| No.                | Administrative Regions: | Name:     | SMS agency: | Date of update: | Population: | Estimated # of available places: |
| 1                  | Lesvos                  | Кага Тере | -           | 30-06-18        | 1,188       | 4                                |
| 2                  | Leros                   | PIKPA     | -           | 19-06-18        | 106         | 14                               |
|                    |                         |           |             | Total           | 1,294       | 18                               |

#### Summary Table:

|                                       | Mainland: | Islands: | Total |
|---------------------------------------|-----------|----------|-------|
| Open Reception Facilities (sites):    | 26        | 2        | 28    |
| Reception and Identification Centers: | 1         | 5        | 6     |
| Total:                                | 27        | 7        | 34    |