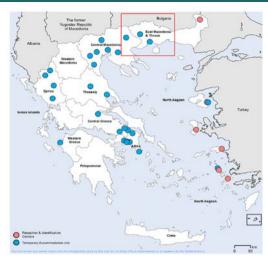

#### Mainland

| No. | Administrative Regions:   | Name:                                      | SMS agency: | Date of update: | Population: | Estimated # of available |
|-----|---------------------------|--------------------------------------------|-------------|-----------------|-------------|--------------------------|
| 1   | Attica                    | Elefsina                                   | IOM         | 11-06-18        | 227         | 0                        |
| 2   | Attica                    | Eleonas                                    | -           | 30-05-18        | 1,519       | 0                        |
| 3   | Attica                    | Lavrio (Min. Agr. Summer Camp)             | DRC         | 20-06-18        | 243         | 0                        |
| 4   | Attica                    | Malakasa                                   | IOM         | 20-06-18        | 1,110       | 3                        |
| 5   | Attica                    | Schisto                                    | DRC         | 15-06-18        | 804         | 3                        |
| 6   | Attica                    | Skaramagas Port                            | DRC         | 28-06-18        | 2,503       | 0                        |
| 7   | Central Greece            | Oinofyta                                   | IOM         | 20-06-18        | 397         | 7                        |
| 8   | Central Greece            | Ritsona (A.F. Camp)                        | IOM         | 13-06-18        | 852         | 0                        |
| 9   | Central Greece            | Thebes (Former textile factory Sagiroglou) | IOM         | 13-06-18        | 777         | 0                        |
| 10  | Central Greece            | Thermopiles                                | IOM         | 13-06-18        | 470         | 3                        |
| 11  | Central Macedonia         | Alexandria (G. Pelagou Camp)               | DRC         | 15-06-18        | 655         | 0                        |
| 12  | Central Macedonia         | Diavata (Anagnostopoulou Camp)             | ASB         | 09-07-18        | 1,497       | 0                        |
| 13  | Central Macedonia         | Lagadikia                                  | DRC         | 15-06-18        | 391         | 0                        |
| 14  | Central Macedonia         | Nea Kavala                                 | DRC         | 15-06-18        | 361         | 0                        |
| 15  | Central Macedonia         | Serres (Former KEGE)                       | IOM         | 13-06-18        | 583         | 0                        |
| 16  | Central Macedonia         | Veria (Armatolou Kokkinou Camp)            | DRC         | 15-06-18        | 236         | 3                        |
| 17  | Central Macedonia         | Kato Milia                                 | ADRA        | 19-06-18        | 314         | 0                        |
| 18  | East Macedonia and Thrace | Drama (Industrial Zone)                    | IOM         | 13-06-18        | 345         | 0                        |
| 19  | East Macedonia and Thrace | Kavala (Perigiali)                         | IOM         | 13-06-18        | 439         | 0                        |
| 20  | Epirus                    | Doliana                                    | ASB         | 08-07-18        | 111         | 1                        |
| 21  | Epirus                    | Filipiada (Petropoulaki Camp)              | ASB         | 08-07-18        | 294         | 0                        |
| 22  | Epirus                    | Konitsa                                    | ASB         | 08-07-18        | 60          | 2                        |
| 23  | Epirus                    | Katsikas                                   | ASB         | 08-07-18        | 430         | 0                        |
| 24  | Thessaly                  | Koutsochero (Efthimiopoulou Camp)          | DRC         | 18-06-18        | 874         | 0                        |
| 25  | Thessaly                  | Volos                                      | DRC         | 18-06-18        | 149         | 0                        |
| 26  | West Greece               | Andravida                                  | IOM         | 13-06-18        | 242         | 0                        |

| Reception and Ide | entification Centers <sup>2</sup> |                |             |                 |             |                                  |
|-------------------|-----------------------------------|----------------|-------------|-----------------|-------------|----------------------------------|
| No.               | Administrative Regions:           | Name:          | SMS agency: | Date of update: | Population: | Estimated # of available places: |
| 1                 | East Macedonia and Thrace         | Evros- Fylakio | -           | 03-07-18        | 258         | 0                                |
|                   |                                   |                |             | Total           | 258         | 0                                |

#### Islands

| Reception & Ide | entification Centers    |        |             |                 |             |                                  |
|-----------------|-------------------------|--------|-------------|-----------------|-------------|----------------------------------|
| No.             | Administrative Regions: | Name:  | SMS agency: | Date of update: | Population: | Estimated # of available places: |
| 1               | Lesvos                  | Moria  | -           | 20-06-18        | 6,000       | 0                                |
| 2               | Chios                   | Vial   | -           | 09-07-18        | 1,896       | 0                                |
| 3               | Samos                   | Vathy  | -           | 14-06-18        | 2,137       | 0                                |
| 4               | Kos                     | Pyli   | -           | 12-06-18        | 880         | 0                                |
| 5               | Leros                   | Lepida | -           | 19-06-18        | 674         | 126                              |
|                 |                         |        |             | Total           | 11,587      | 126                              |

| Open Reception Fac | cilities (sites):       |           |             |                 |             |                                  |
|--------------------|-------------------------|-----------|-------------|-----------------|-------------|----------------------------------|
| No.                | Administrative Regions: | Name:     | SMS agency: | Date of update: | Population: | Estimated # of available places: |
| 1                  | Lesvos                  | Кага Тере | -           | 30-06-18        | 1,188       | 4                                |
| 2                  | Leros                   | PIKPA     | -           | 19-06-18        | 106         | 14                               |
|                    |                         |           |             | Total           | 1,294       | 18                               |

#### Summary Table:

|                                       | Mainland: | Islands: | Total |
|---------------------------------------|-----------|----------|-------|
| Open Reception Facilities (sites):    | 26        | 2        | 28    |
| Reception and Identification Centers: | 1         | 5        | 6     |
| Total:                                | 27        | 7        | 34    |