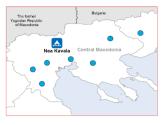

| Not av                                                                              | ailable space           |
| Š       | CASH                                                                                    |                                                                                     |                         |
| 0       | Distance to supermarkets, pharmacies or other types of stores?                          | More than 2km and less<br>than 5km and/or up to 10km<br>with public transportation. |                         |
|         | Distance to ATM machines/ banking facilities/remittance companies (e.g. Western Union)? | More than 2km and less than 5km and/or up to 10km with public transportation.       |                         |



| Transport                                  |                         |
|--------------------------------------------|-------------------------|
| Public Transportation available:           | Yes - irregular service |
| Transport to RAOs, Embassies etc provided: | Yes                     |
| Transport to schools provided:             | Yes                     |
| Estimated distance to Athens (km)          | 528                     |
| Estimated distance to Thessaloniki (km)    | 56.3                    |
| 용 Health                                   |                         |

| Estimated distance to Thessaloniki (km) |                                                    |                  | 56.3           |  |  |  |
|-----------------------------------------|----------------------------