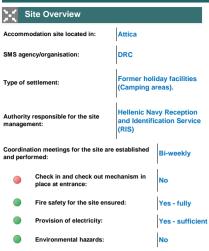

WASH

Public Transportation available:

Transport to RAOs, Embassies etc provided:

|            |                                                                    | 1   |
|------------|--------------------------------------------------------------------|-----|
| -          |                                                                    |     |
| ∳₁∱ P      | opulation & Capacity                                               |     |
| Estimate   | d # of PoCs hosted in site:                                        | 227 |
| Number     | of Occupied places:                                                | 11  |
| Number o   | of vacant places:                                                  | 0   |
|            | d # of potential new PoCs able to reside in accommodations/spaces: | 0   |
|            | ty breakdown (%)                                                   |     |
| (1)        | Syrian Arab Republic                                               | 87% |
| (2)        | Iraq                                                               | 10% |
| (3)        | Palestine, State of                                                | 3%  |
| (4)        | Not applicable                                                     | 0%  |
| (5)        | Not applicable                                                     | -   |
| Age & Ge   | ender breakdown (%)                                                |     |
|            |                                                                    |     |
| 1          | † † ††                                                             |     |
| ,          | 1 11 11 11 11 11 11 11 11 11 11 11 11 1                            |     |
| 30         | 24% 46%                                                            |     |
| A          | verage household size: 3                                           |     |
| ♠ S        | helter                                                             |     |
| # of Tents | s:                                                                 | 0   |
| Type:      | Not applicable                                                     |     |
|            | **                                                                 | i   |
| # of PoCs  | s living in tents:                                                 | 0   |
| # of Rub   | halls:                                                             | 0   |
| # of PoCs  | s living Rub halls:                                                | 0   |
| # of Prefa | abricated Housing Units (containers):                              | 0   |
| # of PoCs  | s living in prefabs:                                               | 0   |
|            | Prefabs with cooling and/or heating:                               | 0   |
| # of singl | e story prefabs with WASH facilities:                              | ٥   |
|            |                                                                    | 0   |
|            | e story prefabs with no WASH facilities:                           | 0   |
|            | story prefabs with WASH facilities:                                | 0   |
|            | story prefabs with no WASH facilities:                             | 0   |
| # of Life  | Shelters                                                           | 0   |
|            | s living in Life Shelters:                                         | 0   |
| Are build  | ing(s) used for accommodation?                                     | Yes |
|            |                                                                    | 1   |

# of PoCs living in building(s):

Provision of heating:

Provision of cooling:

227

Yes - adequate

Yes - inadequate

|                 | Communal WASH facilities                                                                                                                                                        |                                                         | Yes                                                                              |
|-----------------|---------------------------------------------------------------------------------------------------------------------------------------------------------------------------------|---------------------------------------------------------|----------------------------------------------------------------------------------|
|                 | Provision of hot water:                                                                                                                                                         |                                                         | Yes - adequate                                                                   |
|                 | # of functional/working toilets:                                                                                                                                                |                                                         | 14                                                                               |
|                 | # of functional/working showers:                                                                                                                                                |                                                         | 13                                                                               |
|                 | Toilets available in a separated area for women?                                                                                                                                |                                                         | Yes - sufficient number                                                          |
|                 | Showers available in a separated area for women:                                                                                                                                |                                                         | Yes - sufficient number                                                          |
|                 | WASH facilities designed for people w physical disabilities:                                                                                                                    |                                                         | Yes - insufficient number                                                        |
|                 | Access to potable water:                                                                                                                                                        |                                                         | Yes - sufficient                                                                 |
|                 | Sewage system in place:                                                                                                                                                         |                                                         | Yes - efficient                                                                  |
|                 | Laundry facilities:                                                                                                                                                             |                                                         | Planned but not yet available                                                    |
|                 | Cleaning of WASH facilities:                                                                                                                                                    |                                                         | Yes - occasionally                                                               |
|                 | Garbage disposal is available:                                                                                                                                                  |                                                         | Yes - efficient                                                                  |
| NFI             | Non-food items                                                                                                                                                                  |                                                         |                                                                                  |
| Provis<br>month | sion of welcome kits to newly arrivals that?:                                                                                                                                   | nis                                                     | No                                                                               |
| Other           | NFI distribution during this month?                                                                                                                                             |                                                         | No                                                                               |
|                 |                                                                                                                                                                                 |                                                         | ı                                                                                |
|                 |                                                                                                                                                                                 |                                                         |                                                                                  |
| <u>©</u>        | Food                                                                                                                                                                            |                                                         |                                                                                  |
|                 |                                                                                                                                                                                 | Yes                                                     |                                                                                  |
| Is Foo          |                                                                                                                                                                                 | !<br>                                                   | nes per day                                                                      |
| Is Foo          | d distributed?                                                                                                                                                                  | !<br>                                                   |                                                                                  |
| Is Foo          | d distributed?                                                                                                                                                                  | Two tin                                                 |                                                                                  |
| Is Food         | d distributed?<br>nany times?<br>is provided by:                                                                                                                                | Two tin                                                 | rities                                                                           |
| Is Food         | nany times?  is provided by:  Specific nutritional needs considered:  Newly arrived persons received food assistance?                                                           | Two tin                                                 | rities                                                                           |
| Is Food         | nany times?  is provided by:  Specific nutritional needs considered:  Newly arrived persons received food assistance?                                                           | Two tin                                                 | Yes if required                                                                  |
| Is Food         | and distributed?  nany times?  Is provided by:  Specific nutritional needs considered:  Newly arrived persons received food assistance?                                         | Two tin                                                 | ities<br>Yes if required<br>d meals                                              |
| Is Food         | and distributed?  nany times?  is provided by:  Specific nutritional needs considered:  Newly arrived persons received food assistance?  type?  ites for breastfeeding mothers: | Yes Cooke Not ava                                       | ities<br>Yes if required<br>d meals                                              |
| Is Food I       | nany times?  Is provided by:  Specific nutritional needs considered:  Newly arrived persons received food assistance?  Itype?  Itype?  CASH  Distance to supermarkets,          | Two tin Author Yes Cooker Not ava Less th 5km witranspu | Yes if required  d meals  ailable space  an 2km and/or up to th public ortation. |