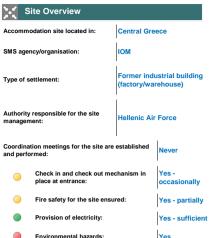

ures           | No                              |
| <b>-</b>          | Education                                        |                  |                                 |

Non-formal education activities:

Appropriate spaces available for non formal education/recreational activities:

Feedback mechanism in place?

Main channels of delivering information to PoCs:

Information and advise desk

Children also attend Greek formal education: Yes Proportion - children attending formal education:

Internet connection: Yes - insufficient capacity

Access to health services in main languages spoken Regularly for main languages used on site

Recreational activities:

CwC

Other: -

Yes - sometimes based on

Sufficient and safe space

availability of staff

available

Yes - efficient













| The former Yugostav Reputate