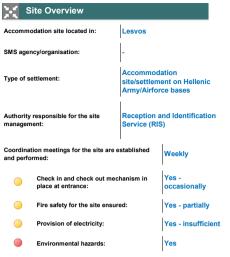

2. In accordance with the Greek Law, 6 Reception and Identification Centres (RICs) are established under the Ministry Of Migration Policy-General Secretariat of Reception at the border locations for the initial administrative treatment of new arrivals in Greece, in particular for the application of the reception and identification procedures (registration/identification, medical and psychosocial screening, provision of information, identification and referrals of persons with specific, final referral to further administrative treatment). In accordance with L 4375/2016, new arrivals are restricted in the RICs for a maximum period of 25 days until the reception and identification procedures are completed. Since the EU-Turkey Statement in March 2016, five RICs on the islands operate as registration centres as well as de facto as open accommodation sites for asylum seekers and persons under the return/readmission procedure hosting refugees and migrants beyond 25 days and until the finalisation of the asylum and readmission procedures. The RIC in Fylakio at the land border of Evros is the only one that operates as a closed facility for the purpose of registration for up to 25 days.