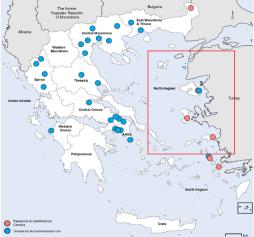

| Reception and Ide | entification Centers <sup>2</sup> |                |             |                 |             |                                  |
|-------------------|-----------------------------------|----------------|-------------|-----------------|-------------|----------------------------------|
| No.               | Administrative Regions:           | Name:          | SMS agency: | Date of update: | Population: | Estimated # of available places: |
| 1                 | East Macedonia and Thrace         | Evros- Fylakio | -           | 03-07-18        | 258         | 0                                |
|                   |                                   |                |             | Total           | 258         | 0                                |

#### Islands

| Reception & Ide | entification Centers    |        |             |                 |             |                                  |
|-----------------|-------------------------|--------|-------------|-----------------|-------------|----------------------------------|
| No.             | Administrative Regions: | Name:  | SMS agency: | Date of update: | Population: | Estimated # of available places: |
| 1               | Lesvos                  | Moria  | -           | 20-06-18        | 6,000       | 0                                |
| 2               | Chios                   | Vial   | -           | 09-07-18        | 1,896       | 0                                |
| 3               | Samos                   | Vathy  | -           | 14-06-18        | 2,137       | 0                                |
| 4               | Kos                     | Pyli   | -           | 12-06-18        | 880         | 0                                |
| 5               | Leros                   | Lepida | -           | 19-06-18        | 674         | 126                              |
|                 |                         |        |             | Total           | 11,587      | 126                              |

| Open Reception Fac | cilities (sites):       |           |             |                 |             |                                  |
|--------------------|-------------------------|-----------|-------------|-----------------|-------------|----------------------------------|
| No.                | Administrative Regions: | Name:     | SMS agency: | Date of update: | Population: | Estimated # of available places: |
| 1                  | Lesvos                  | Кага Тере | -           | 30-06-18        | 1,188       | 4                                |
| 2                  | Leros                   | PIKPA     | -           | 19-06-18        | 106         | 14                               |
|                    |                         |           |             | Total           | 1,294       | 18                               |

#### Summary Table:

|                                       | Mainland: | Islands: | Total |
|---------------------------------------|-----------|----------|-------|
| Open Reception Facilities (sites):    | 26        | 2        | 28    |
| Reception and Identification Centers: | 1         | 5        | 6     |
| Total:                                | 27        | 7        | 34    |