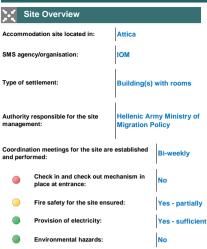

WASH

Public Transportation available:

Transport to RAOs, Embassies etc provided:

|            |                                                                    | 1   |
|------------|--------------------------------------------------------------------|-----|
| -          |                                                                    |     |
| ∳₁∱ P      | opulation & Capacity                                               |     |
| Estimate   | d # of PoCs hosted in site:                                        | 227 |
| Number     | of Occupied places:                                                | 11  |
| Number o   | of vacant places:                                                  | 0   |
|            | d # of potential new PoCs able to reside in accommodations/spaces: | 0   |
|            | ty breakdown (%)                                                   |     |
| (1)        | Syrian Arab Republic                                               | 87% |
| (2)        | Iraq                                                               | 10% |
| (3)        | Palestine, State of                                                | 3%  |
| (4)        | Not applicable                                                     | 0%  |
| (5)        | Not applicable                                                     | -   |
| Age & Ge   | ender breakdown (%)                                                |     |
|            |                                                                    |     |
| 1          | † † ††                                                             |     |
| ,          | 1 11 11 11 11 11 11 11 11 11 11 11 11 1                            |     |
| 30         | 24% 46%                                                            |     |
| A          | verage household size: 3                                           |     |
| ♠ S        | helter                                                             |     |
| # of Tents | s:                                                                 | 0   |
| Type:      | Not applicable                                                     |     |
|            | **                                                                 | i   |
| # of PoCs  | s living in tents:                                                 | 0   |
| # of Rub   | halls:                                                             | 0   |
| # of PoCs  | s living Rub halls:                                                | 0   |
| # of Prefa | abricated Housing Units (containers):                              | 0   |
| # of PoCs  | s living in prefabs:                                               | 0   |
|            | Prefabs with cooling and/or heating:                               | 0   |
| # of singl | e story prefabs with WASH facilities:                              | ٥   |
|            |                                                                    | 0   |
|            | e story prefabs with no WASH facilities:                           | 0   |
|            | story prefabs with WASH facilities:                                | 0   |
|            | story prefabs with no WASH facilities:                             | 0   |
| # of Life  | Shelters                                                           | 0   |
|            | s living in Life Shelters:                                         | 0   |
| Are build  | ing(s) used for accommodation?                                     | Yes |
|            |                                                                    | 1   |

# of PoCs living in building(s):

Provision of heating:

Provision of cooling:

227

Yes - adequate

Yes - inadequate

|                 | Communal WASH facilities                                                                                                                                                        |                                                         | Yes                                                                              |
|-----------------|---------------------------------------------------------------------------------------------------------------------------------------------------------------------------------|---------------------------------------------------------|----------------------------------------------------------------------------------|
|                 | Provision of hot water:                                                                                                                                                         |                                                         | Yes - adequate                                                                   |
|                 | # of functional/working toilets:                                                                                                                                                |                                                         | 14                                                                               |
|                 | # of functional/working showers:                                                                                                                                                |                                                         | 13                                                                               |
|                 | Toilets available in a separated area for women?                                                                                                                                |                                                         | Yes - sufficient number                                                          |
|                 | Showers available in a separated area for women:                                                                                                                                |                                                         | Yes - sufficient number                                                          |
|                 | WASH facilities designed for people w physical disabilities:                                                                                                                    |                                                         | Yes - insufficient number                                                        |
|                 | Access to potable water:                                                                                                                                                        |                                                         | Yes - sufficient                                                                 |
|                 | Sewage system in place:                                                                                                                                                         |                                                         | Yes - efficient                                                                  |
|                 | Laundry facilities:                                                                                                                                                             |                                                         | Planned but not yet available                                                    |
|                 | Cleaning of WASH facilities:                                                                                                                                                    |                                                         | Yes - occasionally                                                               |
|                 | Garbage disposal is available:                                                                                                                                                  |                                                         | Yes - efficient                                                                  |
| NFI             | Non-food items                                                                                                                                                                  |                                                         |                                                                                  |
| Provis<br>month | sion of welcome kits to newly arrivals that?:                                                                                                                                   | nis                                                     | No                                                                               |
| Other           | NFI distribution during this month?                                                                                                                                             |                                                         | No                                                                               |
|                 |                                                                                                                                                                                 |                                                         | ı                                                                                |
|                 |                                                                                                                                                                                 |                                                         |                                                                                  |
| <u>©</u>        | Food                                                                                                                                                                            |                                                         |                                                                                  |
|                 |                                                                                                                                                                                 | Yes                                                     |                                                                                  |
| Is Foo          |                                                                                                                                                                                 | !<br>                                                   | nes per day                                                                      |
| Is Foo          | d distributed?                                                                                                                                                                  | !<br>                                                   |                                                                                  |
| Is Foo          | d distributed?                                                                                                                                                                  | Two tin                                                 |                                                                                  |
| Is Food         | d distributed?<br>nany times?<br>is provided by:                                                                                                                                | Two tin                                                 | rities                                                                           |
| Is Food         | nany times?  is provided by:  Specific nutritional needs considered:  Newly arrived persons received food assistance?                                                           | Two tin                                                 | rities                                                                           |
| Is Food         | nany times?  is provided by:  Specific nutritional needs considered:  Newly arrived persons received food assistance?                                                           | Two tin                                                 | Yes if required                                                                  |
| Is Food         | and distributed?  nany times?  Is provided by:  Specific nutritional needs considered:  Newly arrived persons received food assistance?                                         | Two tin                                                 | ities<br>Yes if required<br>d meals                                              |
| Is Food         | and distributed?  nany times?  is provided by:  Specific nutritional needs considered:  Newly arrived persons received food assistance?  type?  ites for breastfeeding mothers: | Yes Cooke Not ava                                       | ities<br>Yes if required<br>d meals                                              |
| Is Food I       | nany times?  Is provided by:  Specific nutritional needs considered:  Newly arrived persons received food assistance?  Itype?  Itype?  CASH  Distance to supermarkets,          | Two tin Author Yes Cooker Not ava Less th 5km witranspu | Yes if required  d meals  ailable space  an 2km and/or up to th public ortation. |

|   |                                               | ` '               |            | 1                                           |
|---|-----------------------------------------------|-------------------|------------|---------------------------------------------|
| * | Health                                        |                   |            |                                             |
|   | Primary health care is ava                    | ailable on        | site:      | Every day                                   |
|   | MHPSS available on site?                      | •                 |            | care is covered by public health facilities |
|   | Referral system in place:                     |                   |            | No                                          |
|   | Distance to the nearest P facility?           | ublic Healt       | h          | Less than 5km                               |
| • | Distance to the closest G<br>Public Hospital? | eneral            |            | Less than 5km                               |
|   | Protection                                    |                   |            |                                             |
|   | UASC Safe Zone:                               | No                |            |                                             |
|   | Referral mechanism(s):                        | Family re         | unificatio | n                                           |
|   | Restoring family links ser                    | rvice:            |            | No                                          |
|   | Legal assistance/services                     | 3:                |            | No                                          |
|   | For 1st instance:                             | -                 |            |                                             |
|   | For 2nd instance:                             | -                 |            | 1                                           |
|   | Tensions between comm                         | unities:          |            | Yes - Rarely                                |
|   |                                               | PWSN              |            | No                                          |
|   | SOPs in place<br>for:                         | UASC              |            | No                                          |
|   |                                               | SGBV              |            | No                                          |
|   | Private rooms for counselling?                | Yes, but always a |            | n is not appropriate or                     |
|   | Illumination is ensured or                    | n site?           |            | Yes - adequate                              |
|   | Refugee community struc                       | ctures            |            | No                                          |
| • | Education                                     |                   | l          |                                             |