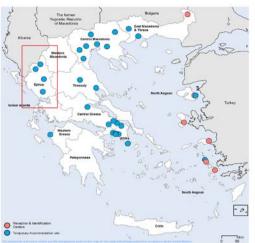

# <u>Islands</u>

# North Aegean:

Moria (RIC) North Aegean

Vial (RIC)

## South Aegean:

Lepida (RIC)

**PIKPA - Leros** 

Pyli (RIC)

Transport to schools provided:

Estimated distance to Athens (km) Estimated distance to Thessaloniki (km)

Yes - regular service

No