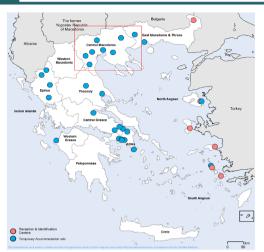

# Site Profiles June 2018

This document provides detailed information on Open Reception Facilities (sites) and Reception & Identification Centers (RICs) in Greece in order to allow for better planning and to address gaps where highlighted.

#### Mainland

| No. | Administrative Regions:   | Name:                                      | SMS agency: | Date of update: | Population: | Estimated # of available |
|-----|---------------------------|--------------------------------------------|-------------|-----------------|-------------|--------------------------|
| 1   | Attica                    | Elefsina                                   | IOM         | 11-06-18        | 227         | 0                        |
| 2   | Attica                    | Eleonas                                    | -           | 30-05-18        | 1,519       | 0                        |
| 3   | Attica                    | Lavrio (Min. Agr. Summer Camp)             | DRC         | 20-06-18        | 243         | 0                        |
| 4   | Attica                    | Malakasa                                   | IOM         | 20-06-18        | 1,110       | 3                        |
| 5   | Attica                    | Schisto                                    | DRC         | 15-06-18        | 804         | 3                        |
| 6   | Attica                    | Skaramagas Port                            | DRC         | 28-06-18        | 2,503       | 0                        |
| 7   | Central Greece            | Oinofyta                                   | IOM         | 20-06-18        | 397         | 7                        |
| 8   | Central Greece            | Ritsona (A.F. Camp)                        | IOM         | 13-06-18        | 852         | 0                        |
| 9   | Central Greece            | Thebes (Former textile factory Sagiroglou) | IOM         | 13-06-18        | 777         | 0                        |
| 10  | Central Greece            | Thermopiles                                | IOM         | 13-06-18        | 470         | 3                        |
| 11  | Central Macedonia         | Alexandria (G. Pelagou Camp)               | DRC         | 15-06-18        | 655         | 0                        |
| 12  | Central Macedonia         | Diavata (Anagnostopoulou Camp)             | ASB         | 09-07-18        | 1,497       | 0                        |
| 13  | Central Macedonia         | Lagadikia                                  | DRC         | 15-06-18        | 391         | 0                        |
| 14  | Central Macedonia         | Nea Kavala                                 | DRC         | 15-06-18        | 361         | 0                        |
| 15  | Central Macedonia         | Serres (Former KEGE)                       | IOM         | 13-06-18        | 583         | 0                        |
| 16  | Central Macedonia         | Veria (Armatolou Kokkinou Camp)            | DRC         | 15-06-18        | 236         | 3                        |
| 17  | Central Macedonia         | Kato Milia                                 | ADRA        | 19-06-18        | 314         | 0                        |
| 18  | East Macedonia and Thrace | Drama (Industrial Zone)                    | IOM         | 13-06-18        | 345         | 0                        |
| 19  | East Macedonia and Thrace | Kavala (Perigiali)                         | IOM         | 13-06-18        | 439         | 0                        |
| 20  | Epirus                    | Doliana                                    | ASB         | 08-07-18        | 111         | 1                        |
| 21  | Epirus                    | Filipiada (Petropoulaki Camp)              | ASB         | 08-07-18        | 294         | 0                        |
| 22  | Epirus                    | Konitsa                                    | ASB         | 08-07-18        | 60          | 2                        |
| 23  | Epirus                    | Katsikas                                   | ASB         | 08-07-18        | 430         | 0                        |
| 24  | Thessaly                  | Koutsochero (Efthimiopoulou Camp)          | DRC         | 18-06-18        | 874         | 0                        |
| 25  | Thessaly                  | Volos                                      | DRC         | 18-06-18        | 149         | 0                        |
| 26  | West Greece               | Andravida                                  | IOM         | 13-06-18        | 242         | 0                        |

#### Islands

| Reception & Ide | entification Centers    |        |             |                 |             |                                  |
|-----------------|-------------------------|--------|-------------|-----------------|-------------|----------------------------------|
| No.             | Administrative Regions: | Name:  | SMS agency: | Date of update: | Population: | Estimated # of available places: |
| 1               | Lesvos                  | Moria  | -           | 20-06-18        | 6,000       | 0                                |
| 2               | Chios                   | Vial   | -           | 09-07-18        | 1,896       | 0                                |
| 3               | Samos                   | Vathy  | -           | 14-06-18        | 2,137       | 0                                |
| 4               | Kos                     | Pyli   | -           | 12-06-18        | 880         | 0                                |
| 5               | Leros                   | Lepida | -           | 19-06-18        | 674         | 126                              |
|                 |                         |        |             | Total           | 11,587      | 126                              |

| Open Reception Fac | cilities (sites):       |           |             |                 |             |                                  |
|--------------------|-------------------------|-----------|-------------|-----------------|-------------|----------------------------------|
| No.                | Administrative Regions: | Name:     | SMS agency: | Date of update: | Population: | Estimated # of available places: |
| 1                  | Lesvos                  | Кага Тере | -           | 30-06-18        | 1,188       | 4                                |
| 2                  | Leros                   | PIKPA     | -           | 19-06-18        | 106         | 14                               |
|                    |                         |           |             | Total           | 1,294       | 18                               |