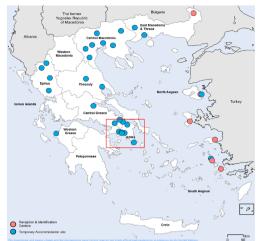

#### **Summary Table:**

#### Mainland

| No. | Administrative Regions:   | Name:                                      | SMS agency: | Date of update: | Population: | Estimated # of available |
|-----|---------------------------|--------------------------------------------|-------------|-----------------|-------------|--------------------------|
| 1   | Attica                    | Elefsina                                   | IOM         | 11-06-18        | 227         | 0                        |
| 2   | Attica                    | Eleonas                                    | -           | 30-05-18        | 1,519       | 0                        |
| 3   | Attica                    | Lavrio (Min. Agr. Summer Camp)             | DRC         | 20-06-18        | 243         | 0                        |
| 4   | Attica                    | Malakasa                                   | IOM         | 20-06-18        | 1,110       | 3                        |
| 5   | Attica                    | Schisto                                    | DRC         | 15-06-18        | 804         | 3                        |
| 6   | Attica                    | Skaramagas Port                            | DRC         | 28-06-18        | 2,503       | 0                        |
| 7   | Central Greece            | Oinofyta                                   | IOM         | 20-06-18        | 397         | 7                        |
| 8   | Central Greece            | Ritsona (A.F. Camp)                        | IOM         | 13-06-18        | 852         | 0                        |
| 9   | Central Greece            | Thebes (Former textile factory Sagiroglou) | IOM         | 13-06-18        | 777         | 0                        |
| 10  | Central Greece            | Thermopiles                                | IOM         | 13-06-18        | 470         | 3                        |
| 11  | Central Macedonia         | Alexandria (G. Pelagou Camp)               | DRC         | 15-06-18        | 655         | 0                        |
| 12  | Central Macedonia         | Diavata (Anagnostopoulou Camp)             | ASB         | 09-07-18        | 1,497       | 0                        |
| 13  | Central Macedonia         | Lagadikia                                  | DRC         | 15-06-18        | 391         | 0                        |
| 14  | Central Macedonia         | Nea Kavala                                 | DRC         | 15-06-18        | 361         | 0                        |
| 15  | Central Macedonia         | Serres (Former KEGE)                       | IOM         | 13-06-18        | 583         | 0                        |
| 16  | Central Macedonia         | Veria (Armatolou Kokkinou Camp)            | DRC         | 15-06-18        | 236         | 3                        |
| 17  | Central Macedonia         | Kato Milia                                 | ADRA        | 19-06-18        | 314         | 0                        |
| 18  | East Macedonia and Thrace | Drama (Industrial Zone)                    | IOM         | 13-06-18        | 345         | 0                        |
| 19  | East Macedonia and Thrace | Kavala (Perigiali)                         | IOM         | 13-06-18        | 439         | 0                        |
| 20  | Epirus                    | Doliana                                    | ASB         | 08-07-18        | 111         | 1                        |
| 21  | Epirus                    | Filipiada (Petropoulaki Camp)              | ASB         | 08-07-18        | 294         | 0                        |
| 22  | Epirus                    | Konitsa                                    | ASB         | 08-07-18        | 60          | 2                        |
| 23  | Epirus                    | Katsikas                                   | ASB         | 08-07-18        | 430         | 0                        |
| 24  | Thessaly                  | Koutsochero (Efthimiopoulou Camp)          | DRC         | 18-06-18        | 874         | 0                        |
| 25  | Thessaly                  | Volos                                      | DRC         | 18-06-18        | 149         | 0                        |
| 26  | West Greece               | Andravida                                  | IOM         | 13-06-18        | 242         | 0                        |

| Reception and Ide | entification Centers <sup>2</sup> |                |             |                 |             |                                  |
|-------------------|-----------------------------------|----------------|-------------|-----------------|-------------|----------------------------------|
| No.               | Administrative Regions:           | Name:          | SMS agency: | Date of update: | Population: | Estimated # of available places: |
| 1                 | East Macedonia and Thrace         | Evros- Fylakio | -           | 03-07-18        | 258         | 0                                |
|                   |                                   |                |             | Total           | 258         | 0                                |

#### Islands

| Reception & Ide | entification Centers    |        |             |                 |             |                                  |
|-----------------|-------------------------|--------|-------------|-----------------|-------------|----------------------------------|
| No.             | Administrative Regions: | Name:  | SMS agency: | Date of update: | Population: | Estimated # of available places: |
| 1               | Lesvos                  | Moria  | -           | 20-06-18        | 6,000       | 0                                |
| 2               | Chios                   | Vial   | -           | 09-07-18        | 1,896       | 0                                |
| 3               | Samos                   | Vathy  | -           | 14-06-18        | 2,137       | 0                                |
| 4               | Kos                     | Pyli   | -           | 12-06-18        | 880         | 0                                |
| 5               | Leros                   | Lepida | -           | 19-06-18        | 674         | 126                              |
|                 |                         |        |             | Total           | 11,587      | 126                              |

| Open Reception Fac | cilities (sites):       |           |             |                 |             |                                  |
|--------------------|-------------------------|-----------|-------------|-----------------|-------------|----------------------------------|
| No.                | Administrative Regions: | Name:     | SMS agency: | Date of update: | Population: | Estimated # of available places: |
| 1                  | Lesvos                  | Кага Тере | -           | 30-06-18        | 1,188       | 4                                |
| 2                  | Leros                   | PIKPA     | -           | 19-06-18        | 106         | 14                               |
|                    |                         |           |             | Total           | 1,294       | 18                               |

#### Summary Table:

|                                       | Mainland: | Islands: | Total |
|---------------------------------------|-----------|----------|-------|
| Open Reception Facilities (sites):    | 26        | 2        | 28    |
| Reception and Identification Centers: | 1         | 5        | 6     |
| Total:                                | 27        | 7        | 34    |