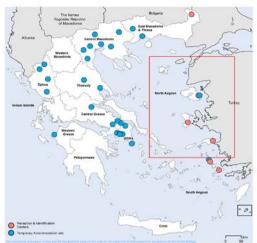

| Reception and Ide | entification Centers <sup>2</sup> |                |             |                 |             |                                  |
|-------------------|-----------------------------------|----------------|-------------|-----------------|-------------|----------------------------------|
| No.               | Administrative Regions:           | Name:          | SMS agency: | Date of update: | Population: | Estimated # of available places: |
| 1                 | East Macedonia and Thrace         | Evros- Fylakio | -           | 03-07-18        | 258         | 0                                |
|                   |                                   |                |             | Total           | 258         | 0                                |

#### Islands

| Reception & Ide | entification Centers    |        |             |                 |             |                                  |
|-----------------|-------------------------|--------|-------------|-----------------|-------------|----------------------------------|
| No.             | Administrative Regions: | Name:  | SMS agency: | Date of update: | Population: | Estimated # of available places: |
| 1               | Lesvos                  | Moria  | -           | 20-06-18        | 6,000       | 0                                |
| 2               | Chios                   | Vial   | -           | 09-07-18        | 1,896       | 0                                |
| 3               | Samos                   | Vathy  | -           | 14-06-18        | 2,137       | 0                                |
| 4               | Kos                     | Pyli   | -           | 12-06-18        | 880         | 0                                |
| 5               | Leros                   | Lepida | -           | 19-06-18        | 674         | 126                              |
|                 |                         |        |             | Total           | 11,587      | 126                              |

| Open Reception Fac | cilities (sites):       |           |             |                 |             |                                  |
|--------------------|-------------------------|-----------|-------------|-----------------|-------------|----------------------------------|
| No.                | Administrative Regions: | Name:     | SMS agency: | Date of update: | Population: | Estimated # of available places: |
| 1                  | Lesvos                  | Кага Тере | -           | 30-06-18        | 1,188       | 4                                |
| 2                  | Leros                   | PIKPA     | -           | 19-06-18        | 106         | 14                               |
|                    |                         |           |             | Total           | 1,294       | 18                               |

#### Summary Table:

|                                       | Mainland: | Islands: | Total |
|---------------------------------------|-----------|----------|-------|
| Open Reception Facilities (sites):    | 26        | 2        | 28    |
| Reception and Identification Centers: | 1         | 5        | 6     |
| Total:                                | 27        | 7        | 34    |