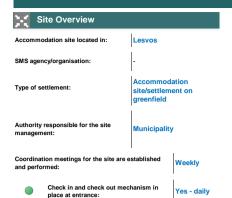

2. In accordance with the Greek Law, 6 Reception and Identification Centres (RICs) are established under the Ministry Of Migration Policy-General Secretariat of Reception at the border locations for the initial administrative treatment of new arrivals in Greece, in particular for the application of the reception and identification procedures (registration/identification, medical and psychosocial screening, provision of information, identification and referrals of persons with specific, final referral to further administrative treatment). In accordance with L 4375/2016, new arrivals are restricted in the RICs for a maximum period of 25 days until the reception and identification procedures are completed. Since the EU-Turkey Statement in March 2016, five RICs on the islands operate as registration centres as well as de facto as open accommodation sites for asylum seekers and persons under the return/readmission procedure hosting refugees and migrants beyond 25 days and until the finalisation of the asylum and readmission procedures. The RIC in Fylakio at the land border of Evros is the only one that operates as a closed facility for the purpose of registration for up to 25 days.