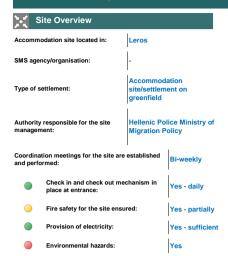

#### Islands

| Reception & Ide | entification Centers    |        |             |                 |             |                                  |
|-----------------|-------------------------|--------|-------------|-----------------|-------------|----------------------------------|
| No.             | Administrative Regions: | Name:  | SMS agency: | Date of update: | Population: | Estimated # of available places: |
| 1               | Lesvos                  | Moria  | -           | 20-06-18        | 6,000       | 0                                |
| 2               | Chios                   | Vial   | -           | 09-07-18        | 1,896       | 0                                |
| 3               | Samos                   | Vathy  | -           | 14-06-18        | 2,137       | 0                                |
| 4               | Kos                     | Pyli   | -           | 12-06-18        | 880         | 0                                |
| 5               | Leros                   | Lepida | -           | 19-06-18        | 674         | 126                              |
|                 |                         |        |             | Total           | 11,587      | 126                              |

| Open Reception Fac | cilities (sites):       |           |             |                 |             |                                  |
|--------------------|-------------------------|-----------|-------------|-----------------|-------------|----------------------------------|
| No.                | Administrative Regions: | Name:     | SMS agency: | Date of update: | Population: | Estimated # of available places: |
| 1                  | Lesvos                  | Кага Тере | -           | 30-06-18        | 1,188       | 4                                |
| 2                  | Leros                   | PIKPA     | -           | 19-06-18        | 106         | 14                               |
|                    |                         |           |             | Total           | 1,294       | 18                               |