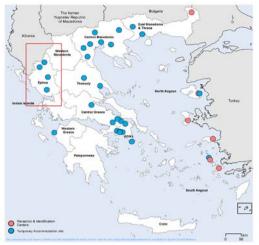

#### **Summary Table:**

#### Mainland

| No. | Administrative Regions:   | Name:                                      | SMS agency: | Date of update: | Population: | Estimated # of available |
|-----|---------------------------|--------------------------------------------|-------------|-----------------|-------------|--------------------------|
| 1   | Attica                    | Elefsina                                   | IOM         | 11-06-18        | 227         | 0                        |
| 2   | Attica                    | Eleonas                                    | -           | 30-05-18        | 1,519       | 0                        |
| 3   | Attica                    | Lavrio (Min. Agr. Summer Camp)             | DRC         | 20-06-18        | 243         | 0                        |
| 4   | Attica                    | Malakasa                                   | IOM         | 20-06-18        | 1,110       | 3                        |
| 5   | Attica                    | Schisto                                    | DRC         | 15-06-18        | 804         | 3                        |
| 6   | Attica                    | Skaramagas Port                            | DRC         | 28-06-18        | 2,503       | 0                        |
| 7   | Central Greece            | Oinofyta                                   | IOM         | 20-06-18        | 397         | 7                        |
| 8   | Central Greece            | Ritsona (A.F. Camp)                        | IOM         | 13-06-18        | 852         | 0                        |
| 9   | Central Greece            | Thebes (Former textile factory Sagiroglou) | IOM         | 13-06-18        | 777         | 0                        |
| 10  | Central Greece            | Thermopiles                                | IOM         | 13-06-18        | 470         | 3                        |
| 11  | Central Macedonia         | Alexandria (G. Pelagou Camp)               | DRC         | 15-06-18        | 655         | 0                        |
| 12  | Central Macedonia         | Diavata (Anagnostopoulou Camp)             | ASB         | 09-07-18        | 1,497       | 0                        |
| 13  | Central Macedonia         | Lagadikia                                  | DRC         | 15-06-18        | 391         | 0                        |
| 14  | Central Macedonia         | Nea Kavala                                 | DRC         | 15-06-18        | 361         | 0                        |
| 15  | Central Macedonia         | Serres (Former KEGE)                       | IOM         | 13-06-18        | 583         | 0                        |
| 16  | Central Macedonia         | Veria (Armatolou Kokkinou Camp)            | DRC         | 15-06-18        | 236         | 3                        |
| 17  | Central Macedonia         | Kato Milia                                 | ADRA        | 19-06-18        | 314         | 0                        |
| 18  | East Macedonia and Thrace | Drama (Industrial Zone)                    | IOM         | 13-06-18        | 345         | 0                        |
| 19  | East Macedonia and Thrace | Kavala (Perigiali)                         | IOM         | 13-06-18        | 439         | 0                        |
| 20  | Epirus                    | Doliana                                    | ASB         | 08-07-18        | 111         | 1                        |
| 21  | Epirus                    | Filipiada (Petropoulaki Camp)              | ASB         | 08-07-18        | 294         | 0                        |
| 22  | Epirus                    | Konitsa                                    | ASB         | 08-07-18        | 60          | 2                        |
| 23  | Epirus                    | Katsikas                                   | ASB         | 08-07-18        | 430         | 0                        |
| 24  | Thessaly                  | Koutsochero (Efthimiopoulou Camp)          | DRC         | 18-06-18        | 874         | 0                        |
| 25  | Thessaly                  | Volos                                      | DRC         | 18-06-18        | 149         | 0                        |
| 26  | West Greece               | Andravida                                  | IOM         | 13-06-18        | 242         | 0                        |

| Reception and Ide | entification Centers <sup>2</sup> |                |             |                 |             |                                  |
|-------------------|-----------------------------------|----------------|-------------|-----------------|-------------|----------------------------------|
| No.               | Administrative Regions:           | Name:          | SMS agency: | Date of update: | Population: | Estimated # of available places: |
| 1                 | East Macedonia and Thrace         | Evros- Fylakio | -           | 03-07-18        | 258         | 0                                |
|                   |                                   |                |             | Total           | 258         | 0                                |

#### Islands

| Reception & Ide | entification Centers    |        |             |                 |             |                                  |
|-----------------|-------------------------|--------|-------------|-----------------|-------------|----------------------------------|
| No.             | Administrative Regions: | Name:  | SMS agency: | Date of update: | Population: | Estimated # of available places: |
| 1               | Lesvos                  | Moria  | -           | 20-06-18        | 6,000       | 0                                |
| 2               | Chios                   | Vial   | -           | 09-07-18        | 1,896       | 0                                |
| 3               | Samos                   | Vathy  | -           | 14-06-18        | 2,137       | 0                                |
| 4               | Kos                     | Pyli   | -           | 12-06-18        | 880         | 0                                |
| 5               | Leros                   | Lepida | -           | 19-06-18        | 674         | 126                              |
|                 |                         |        |             | Total           | 11,587      | 126                              |

| Open Reception Fac | cilities (sites):       |           |             |                 |             |                                  |
|--------------------|-------------------------|-----------|-------------|-----------------|-------------|----------------------------------|
| No.                | Administrative Regions: | Name:     | SMS agency: | Date of update: | Population: | Estimated # of available places: |
| 1                  | Lesvos                  | Кага Тере | -           | 30-06-18        | 1,188       | 4                                |
| 2                  | Leros                   | PIKPA     | -           | 19-06-18        | 106         | 14                               |
|                    |                         |           |             | Total           | 1,294       | 18                               |

#### Summary Table:

|                                       | Mainland: | Islands: | Total |
|---------------------------------------|-----------|----------|-------|
| Open Reception Facilities (sites):    | 26        | 2        | 28    |
| Reception and Identification Centers: | 1         | 5        | 6     |
| Total:                                | 27        | 7        | 34    |