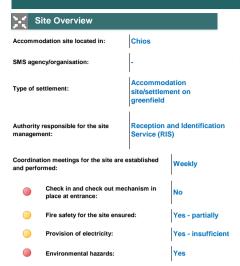

#### Islands

| Reception & Ide | entification Centers    |        |             |                 |             |                                  |
|-----------------|-------------------------|--------|-------------|-----------------|-------------|----------------------------------|
| No.             | Administrative Regions: | Name:  | SMS agency: | Date of update: | Population: | Estimated # of available places: |
| 1               | Lesvos                  | Moria  | -           | 20-06-18        | 6,000       | 0                                |
| 2               | Chios                   | Vial   | -           | 09-07-18        | 1,896       | 0                                |
| 3               | Samos                   | Vathy  | -           | 14-06-18        | 2,137       | 0                                |
| 4               | Kos                     | Pyli   | -           | 12-06-18        | 880         | 0                                |
| 5               | Leros                   | Lepida | -           | 19-06-18        | 674         | 126                              |
|                 |                         |        |             | Total           | 11,587      | 126                              |