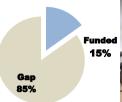

| Funding level    |                 |  |  |  |  |  |
|------------------|-----------------|--|--|--|--|--|
| RRP requirements | \$1,529,771,346 |  |  |  |  |  |
| Funding received | \$231,761,346   |  |  |  |  |  |
| % funded         | 15%             |  |  |  |  |  |

Funded
 Regional funding includes contributions that have not yet been allocated to a specific country

**DONORS (2018)**