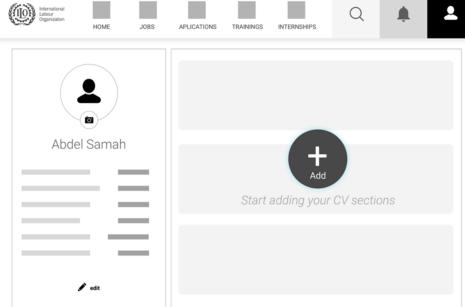

# E-Counselling Platform JOB SEEKER REGISTRATION FLOW

-Desktop-

Type you comments here!

-Desktop-

Type you comments here!

E-Counselling Platform