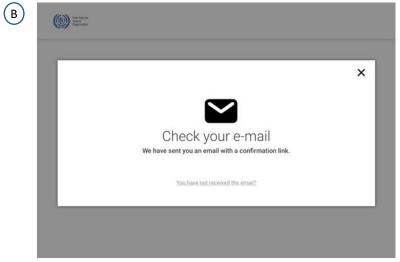

# E-Counselling Platform JOB SEEKER REGISTRATION FLOW

-Desktop-

Type you comments here!

-Desktop-

Type you comments here!

E-Counselling Platform