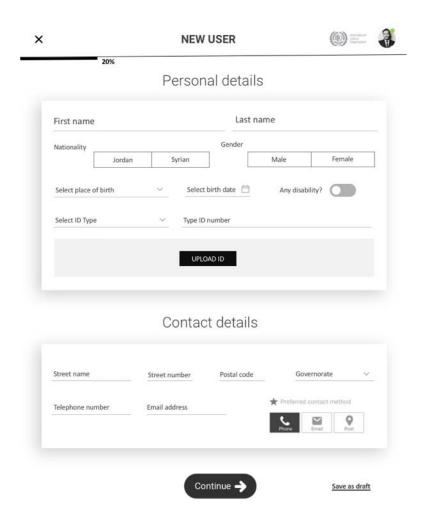

# E-Counselling Platform JOB SEEKER REGISTRATION FLOW

-Desktop-

Type you comments here!

-Desktop-

Type you comments here!

E-Counselling Platform