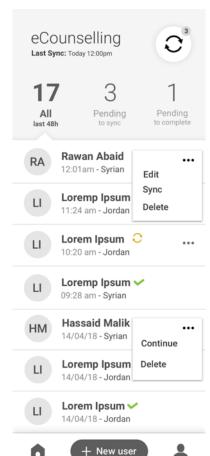

# E-Counselling Platform COUNSELLOR WORKFLOW

#### **COUNSELLOR WORKFLOW**

#### User created

The user has been successfully created. Now you can sync the app to upload it.

Sync now

Ok

#### -Mobile-

Lorem Ipsum 🗸

+ New user

(A)

(B)

-Mobile-