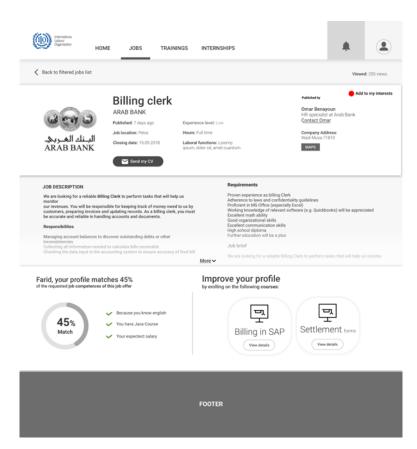

# E-Counselling Platform JOB SEEKER REGISTRATION FLOW

-Desktop-

Type you comments here!

-Desktop-

Type you comments here!

E-Counselling Platform