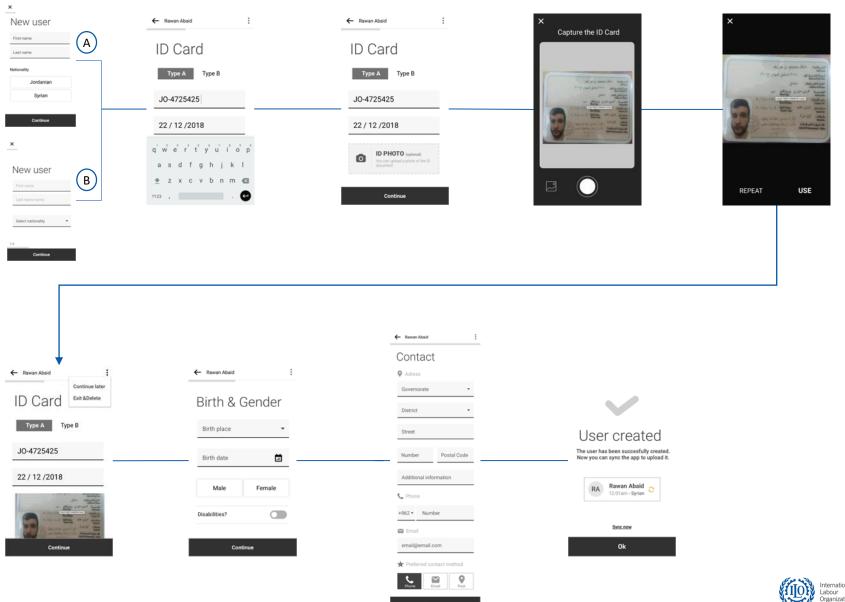

## E-Counselling Platform FIELD OFFICER REGISTRATION FLOW

#### FIELD OFFICER REGISTRATION FLOW

-Mobile-

Type you comments here!

-Mobile-

Type you comments here!

-Mobile-

#### User created

The user has been successfully created. Now you can sync the app to upload it.

Sync now

Ok