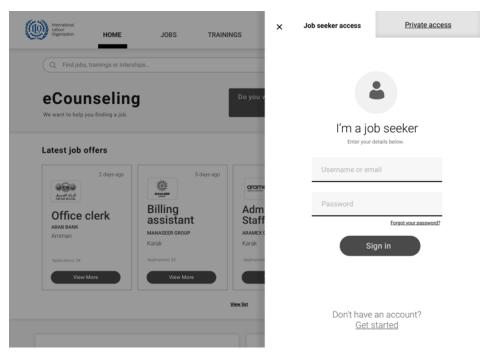

# E-Counselling Platform JOB SEEKER REGISTRATION FLOW

-Desktop-

Type you comments here!

-Desktop-

Type you comments here!

E-Counselling Platform