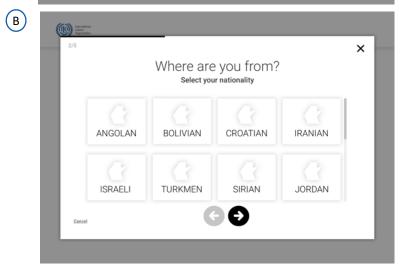

# E-Counselling Platform JOB SEEKER REGISTRATION FLOW

-Desktop-

Type you comments here!

-Desktop-

Type you comments here!

E-Counselling Platform

# Personal information First name Rawan Last name Abaid Kabul Nationality Syrian ID Card JO- 4725425