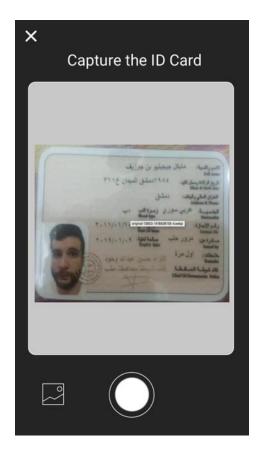

## E-Counselling Platform FIELD OFFICER REGISTRATION FLOW

#### FIELD OFFICER REGISTRATION FLOW

-Mobile-

Type you comments here!

-Mobile-

Type you comments here!

-Mobile-