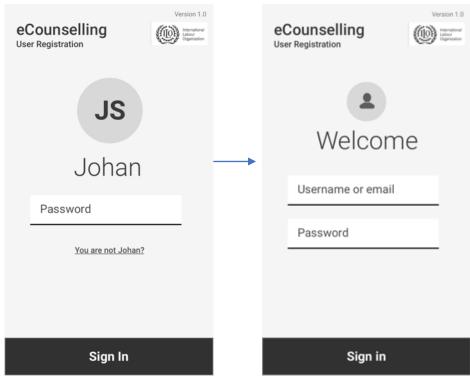

#### FIELD OFFICER REGISTRATION FLOW

-Mobile-

Type you comments here!

-Mobile-

Type you comments here!

-Mobile-

#### -Mobile-

Lorem Ipsum 🗸

+ New user

(A)

(B)

-Mobile-