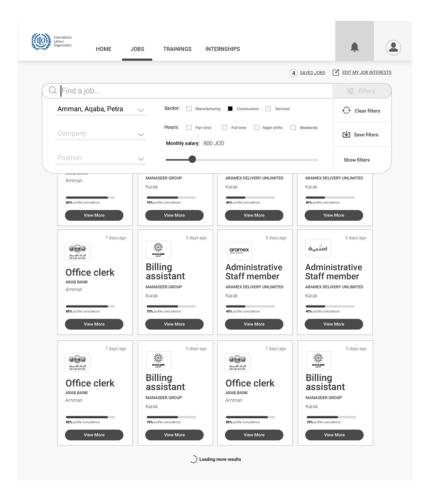

purpose of conducting the **Show & Tell session** is to validate the **E-counselling platform Phase I** wireframes with stakeholders & key users, focusing on the content layout and information architecture, before applying the look & feel layer.





## **SESSION DYNAMICS**



## 2 hour session



## **Facilitators**

Aziza Acharif Maite Gomez

# **Participation**

Feedback: questions, comments, opinions



Write your comments on the templates



Time for questions/comments





# E-Counselling Platform JOB SEEKER REGISTRATION FLOW







































































-Desktop-



Type you comments here!















-Desktop-



Type you comments here!







E-Counselling Platform

# JOB SEARCH FLOW













































































































# E-Counselling Platform COUNSELLOR WORKFLOW





#### **COUNSELLOR WORKFLOW**













































































































## E-Counselling Platform FIELD OFFICER REGISTRATION FLOW





#### FIELD OFFICER REGISTRATION FLOW































-Mobile-



Type you comments here!







-Mobile-



Type you comments here!































-Mobile-





#### User created

The user has been successfully created. Now you can sync the app to upload it.



Sync now

Ok





#### -Mobile-



Lorem Ipsum 🗸





+ New user

(A)

(B)



























-Mobile-





# Personal information First name Rawan Last name Abaid Kabul Nationality Syrian ID