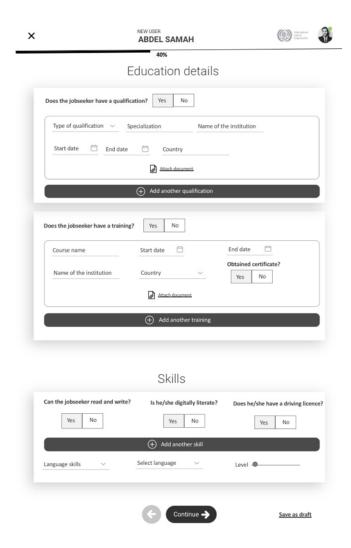

# E-Counselling Platform JOB SEEKER REGISTRATION FLOW

-Desktop-

Type you comments here!

-Desktop-

Type you comments here!

E-Counselling Platform