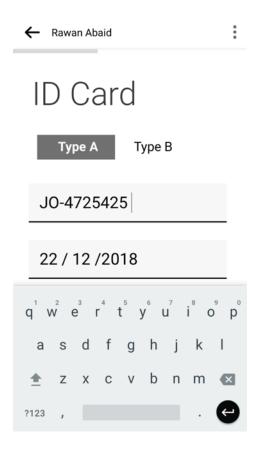

# Personal information First name Rawan Last name Abaid Kabul Nationality Syrian ID Card JO- 4725425