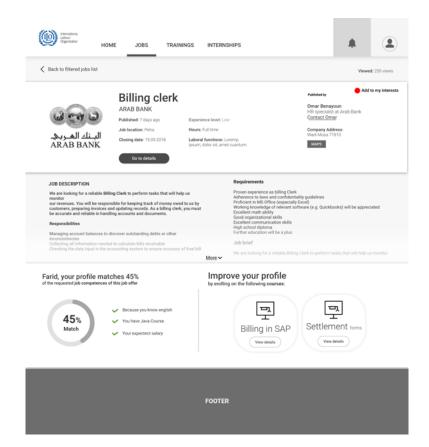

# E-Counselling Platform JOB SEEKER REGISTRATION FLOW

-Desktop-

Type you comments here!

-Desktop-

Type you comments here!

E-Counselling Platform