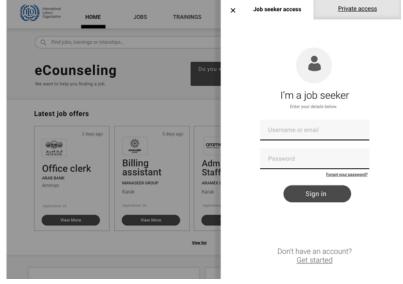

# E-Counselling Platform JOB SEEKER REGISTRATION FLOW

-Desktop-

Type you comments here!

-Desktop-

Type you comments here!

E-Counselling Platform