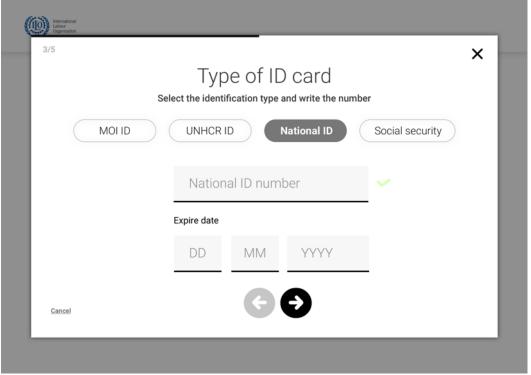

# E-Counselling Platform JOB SEEKER REGISTRATION FLOW

-Desktop-

Type you comments here!

-Desktop-

Type you comments here!

E-Counselling Platform

# Personal information First name Rawan Last name Abaid Kabul Nationality Syrian ID Card JO- 4725425