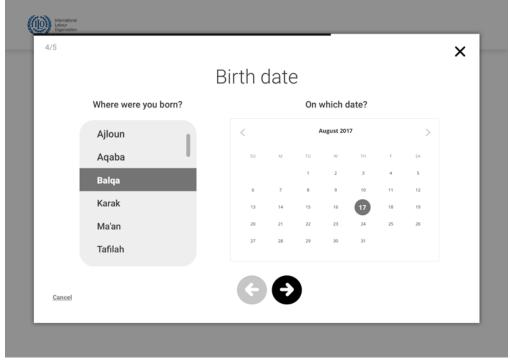

# E-Counselling Platform JOB SEEKER REGISTRATION FLOW

-Desktop-

Type you comments here!

-Desktop-

Type you comments here!

E-Counselling Platform