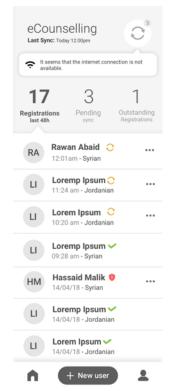

## E-Counselling Platform FIELD OFFICER REGISTRATION FLOW

#### FIELD OFFICER REGISTRATION FLOW

-Mobile-

Type you comments here!

-Mobile-

Type you comments here!

-Mobile-