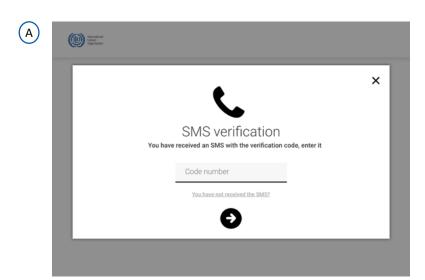

# E-Counselling Platform JOB SEEKER REGISTRATION FLOW

-Desktop-

Type you comments here!

-Desktop-

Type you comments here!

E-Counselling Platform