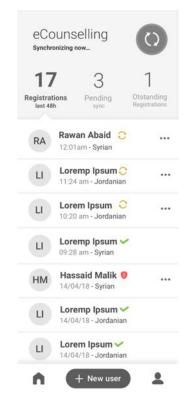

## E-Counselling Platform FIELD OFFICER REGISTRATION FLOW

#### FIELD OFFICER REGISTRATION FLOW

-Mobile-

Type you comments here!

-Mobile-

Type you comments here!

-Mobile-