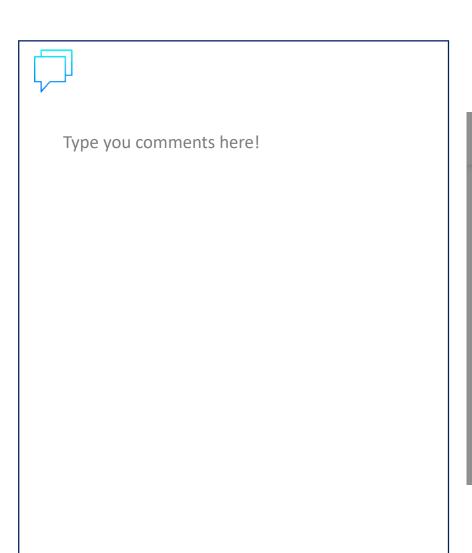

# E-Counselling Platform JOB SEEKER REGISTRATION FLOW

-Desktop-

Type you comments here!

-Desktop-

Type you comments here!

E-Counselling Platform