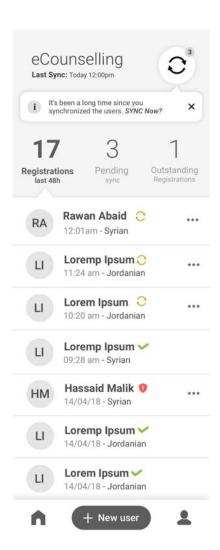

## E-Counselling Platform FIELD OFFICER REGISTRATION FLOW

#### FIELD OFFICER REGISTRATION FLOW

-Mobile-

Type you comments here!

-Mobile-

Type you comments here!

-Mobile-

#### User created

The user has been successfully created. Now you can sync the app to upload it.

Sync now

Ok