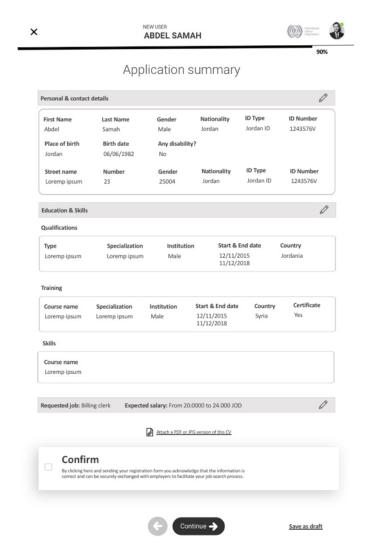

# E-Counselling Platform JOB SEEKER REGISTRATION FLOW

-Desktop-

Type you comments here!

-Desktop-

Type you comments here!

E-Counselling Platform