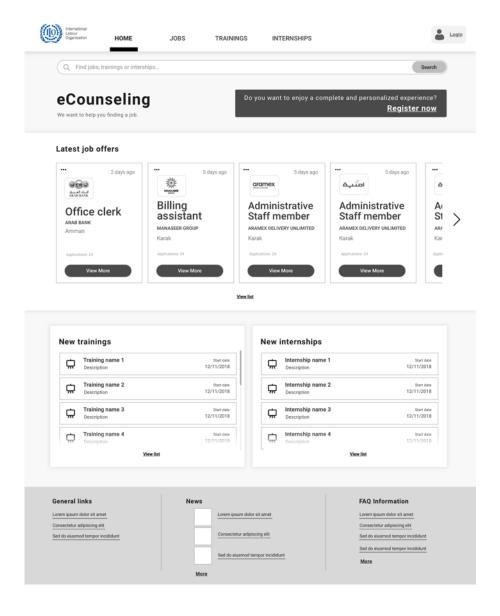

# E-Counselling Platform JOB SEEKER REGISTRATION FLOW

-Desktop-

Type you comments here!

-Desktop-

Type you comments here!

E-Counselling Platform