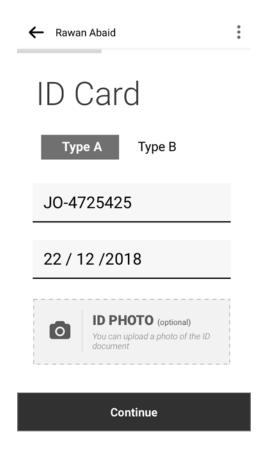

# Personal information First name Rawan Last name Abaid Kabul Nationality Syrian ID Card JO- 4725425