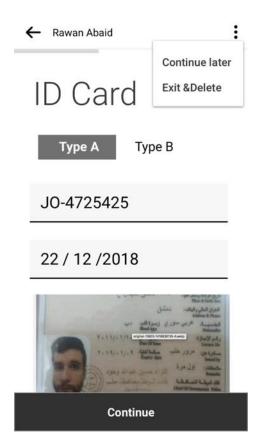

# Personal information First name Rawan Last name Abaid Kabul Nationality Syrian ID Card JO- 4725425