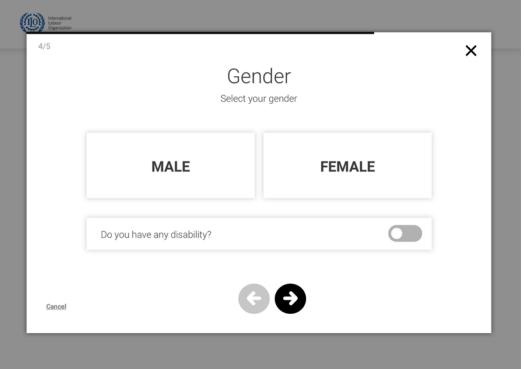

# E-Counselling Platform JOB SEEKER REGISTRATION FLOW

-Desktop-

Type you comments here!

-Desktop-

Type you comments here!

E-Counselling Platform