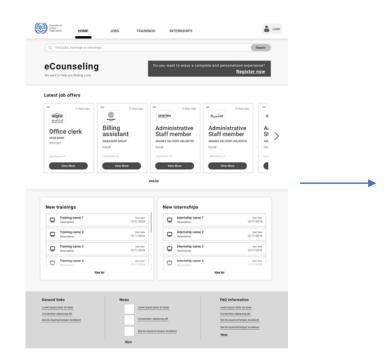

# E-Counselling Platform JOB SEEKER REGISTRATION FLOW

-Desktop-

Type you comments here!

-Desktop-

Type you comments here!

E-Counselling Platform