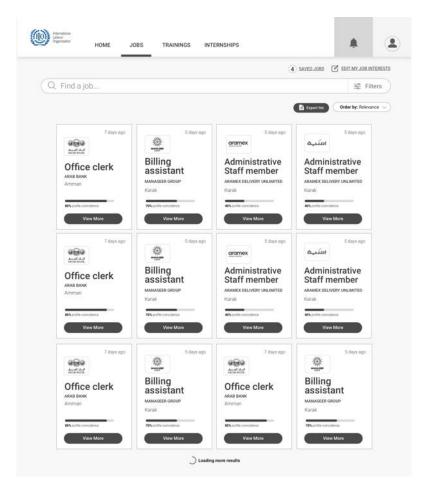

AL

The purpose of conducting the **Show & Tell session** is to validate the **E-counselling platform Phase I** wireframes with stakeholders & key users, focusing on the content layout and information architecture, before applying the look & feel layer.





## **SESSION DYNAMICS**



## 2 hour session



## **Facilitators**

Aziza Acharif Maite Gomez

# **Participation**

Feedback: questions, comments, opinions



Write your comments on the templates



Time for questions/comments





# E-Counselling Platform JOB SEEKER REGISTRATION FLOW







































































-Desktop-



Type you comments here!















-Desktop-



Type you comments here!







E-Counselling Platform

# JOB SEARCH FLOW













































































































# E-Counselling Platform COUNSELLOR WORKFLOW





#### **COUNSELLOR WORKFLOW**













































































































## E-Counselling Platform FIELD OFFICER REGISTRATION FLOW





#### FIELD OFFICER REGISTRATION FLOW































-Mobile-



Type you comments here!







-Mobile-



Type you comments here!































-Mobile-





#### User created

The user has been successfully created. Now you can sync the app to upload it.



Sync now

Ok





#### -Mobile-



Lorem Ipsum 🗸





+ New user

(A)

(B)



























-Mobile-





# Personal information First name Rawan Last name Abaid Kabul Nationality Sy