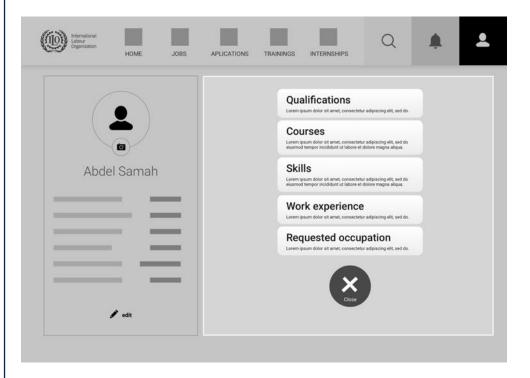

# E-Counselling Platform JOB SEEKER REGISTRATION FLOW

-Desktop-

Type you comments here!

-Desktop-

Type you comments here!

E-Counselling Platform