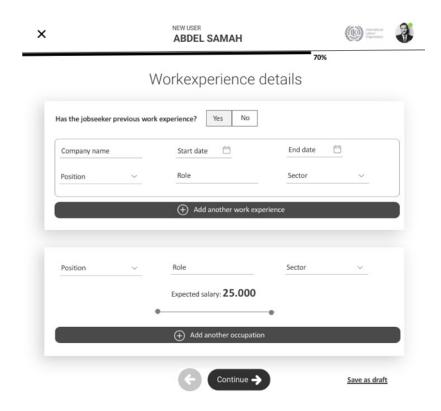

# E-Counselling Platform JOB SEEKER REGISTRATION FLOW

-Desktop-

Type you comments here!

-Desktop-

Type you comments here!

E-Counselling Platform