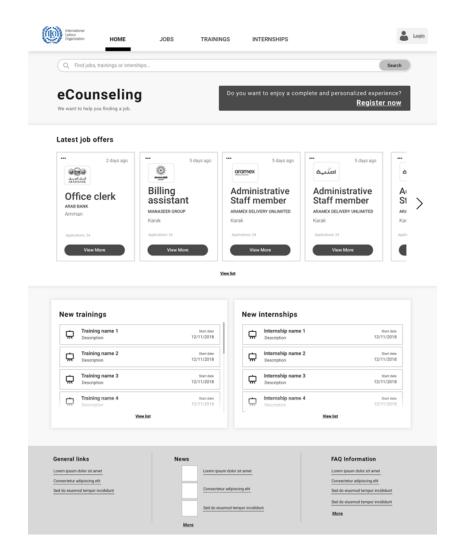

# E-Counselling Platform JOB SEEKER REGISTRATION FLOW

-Desktop-

Type you comments here!

-Desktop-

Type you comments here!

E-Counselling Platform