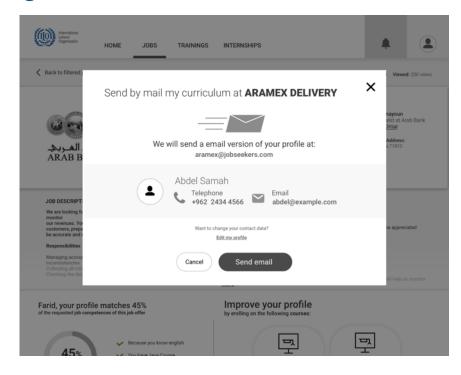

# E-Counselling Platform JOB SEEKER REGISTRATION FLOW

-Desktop-

Type you comments here!

-Desktop-

Type you comments here!

E-Counselling Platform