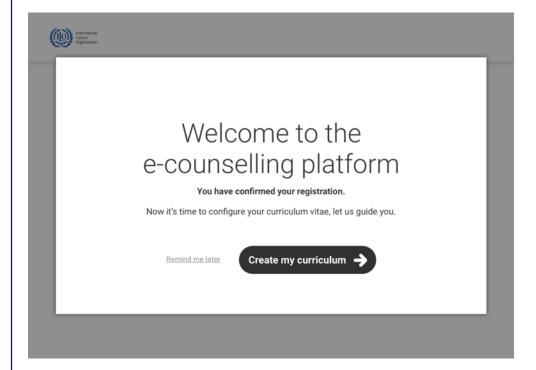

# E-Counselling Platform JOB SEEKER REGISTRATION FLOW

-Desktop-

Type you comments here!

-Desktop-

Type you comments here!

E-Counselling Platform