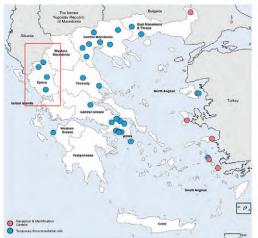

#### Mainland

|    | Administrative Regions:   | Name:                                      | SMS agency: | Date of update: | Population: | Estimated # of available |
|----|---------------------------|--------------------------------------------|-------------|-----------------|-------------|--------------------------|
| 1  | Attica                    | Elefsina                                   | IOM         | 25-07-18        | 155         | 0                        |
| 2  | Attica                    | Eleonas                                    |             | 30-05-18        | 1,519       | 0                        |
| 3  | Attica                    | Lavrio (Min. Agr. Summer Camp)             | DRC         | 14-07-18        | 250         | 1                        |
| 4  | Attica                    | Malakasa                                   | IOM         | 25-07-18        | 1,075       | 6                        |
| 5  | Attica                    | Schisto                                    | DRC         | 24-07-18        | 821         | 1                        |
| 6  | Attica                    | Skaramagas Port                            | DRC         | 28-06-18        | 2,503       | 0                        |
| 7  | Central Greece            | Oinofyta                                   | IOM         | 25-07-18        | 436         | 12                       |
| 8  | Central Greece            | Ritsona (A.F. Camp)                        | IOM         | 25-07-18        | 857         | 2                        |
| 9  | Central Greece            | Thebes (Former textile factory Sagiroglou) | IOM         | 25-07-18        | 771         | 0                        |
| 10 | Central Greece            | Thermopiles                                | IOM         | 25-07-18        | 490         | 0                        |
| 11 | Central Macedonia         | Alexandria (G. Pelagou Camp)               | DRC         | 13-07-18        | 657         | 0                        |
| 12 | Central Macedonia         | Diavata (Anagnostopoulou Camp)             | ASB         | 09-07-18        | 1,497       | 0                        |
| 13 | Central Macedonia         | Lagadikia                                  | DRC         | 16-07-18        | 391         | 0                        |
| 14 | Central Macedonia         | Nea Kavala                                 | DRC         | 18-07-18        | 777         | 10                       |
| 15 | Central Macedonia         | Serres (Former KEGE)                       | IOM         | 26-07-18        | 590         | 0                        |
| 16 | Central Macedonia         | Veria (Armatolou Kokkinou Camp)            | DRC         | 13-07-18        | 292         | 4                        |
| 17 | Central Macedonia         | Kato Milia                                 | ADRA        | 18-07-18        | 323         | 0                        |
| 18 | East Macedonia and Thrace | Drama (Industrial Zone)                    | IOM         | 26-07-18        | 323         | 0                        |
| 19 | East Macedonia and Thrace | Kavala (Perigiali)                         | IOM         | 26-07-18        | 399         | 0                        |
| 20 | Epirus                    | Doliana                                    | ASB         | 08-07-18        | 111         | 1                        |
| 21 | Epirus                    | Filipiada (Petropoulaki Camp)              | ASB         | 08-07-18        | 294         | 0                        |
| 22 | Epirus                    | Konitsa                                    | ASB         | 08-07-18        | 60          | 2                        |
| 23 | Epirus                    | Katsikas                                   | ASB         | 08-07-18        | 430         | 0                        |
| 24 | Thessaly                  | Koutsochero (Efthimiopoulou Camp)          | DRC         | 16-07-18        | 1,045       | 0                        |
| 25 | Thessaly                  | Volos                                      | DRC         | 16-07-18        | 146         | 0                        |
| 26 | West Greece               | Andravida                                  | IOM         | 25-07-18        | 232         | 0                        |

|    | Reception and Ident | ification Centers <sup>2</sup> |                |             |                 |             |                                  |
|----|---------------------|--------------------------------|----------------|-------------|-----------------|-------------|----------------------------------|
| 1  |                     | Administrative Regions:        | Name:          | SMS agency: | Date of update: | Population: | Estimated # of available places: |
| -[ | 1                   | East Macedonia and Thrace      | Evros- Fylakio | -           | 03-07-18        | 258         | 0                                |
| -1 |                     |                                |                |             | Total           |             |                                  |

#### Islands

| Reception & Ider | ntification Centers     |        |             |                 |             |                                  |
|------------------|-------------------------|--------|-------------|-----------------|-------------|----------------------------------|
|                  | Administrative Regions: | Name:  | SMS agency: | Date of update: | Population: | Estimated # of available places: |
| 1                | Lesvos                  | Moria  | -           | 20-06-18        | 6,000       | 0                                |
| 2                | Chios                   | Vial   | -           | 09-07-18        | 1,896       | 0                                |
| 3                | Samos                   | Vathy  | -           | 24-07-18        | 2,606       | 0                                |
| 4                | Kos                     | Pyli   | -           | 09-07-18        | 970         | 0                                |
| 5                | Leros                   | Lepida | -           | 25-07-18        | 668         | 132                              |
|                  |                         |        |             | Total           | 12,140      | 132                              |

| Open Reception Fac | ilities (sites):        |           |             |                 |             |                                  |
|--------------------|-------------------------|-----------|-------------|-----------------|-------------|----------------------------------|
| No.                | Administrative Regions: | Name:     | SMS agency: | Date of update: | Population: | Estimated # of available places: |
| 1                  | Lesvos                  | Kara Tepe | -           | 30-06-18        | 1,188       | 4                                |
| 2                  | Leros                   | PIKPA     | -           | 25-07-18        | 79          | 31                               |
|                    |                         |           |             | Total           | 1,267       |                                  |

#### Summary Table:

|                                       | Mainland: | Islands: | Total |
|---------------------------------------|-----------|----------|-------|
| Open Reception Facilities (sites):    | 26        | 2        | 28    |
| Reception and Identification Centers: | 1         | 5        | 6     |
| Total:                                | 27        | 7        | 34    |