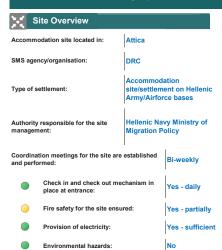

Public Transportation available:

Transport to RAOs, Embassies etc provided:

|                                                    |                                                                          | I   |  |
|----------------------------------------------------|--------------------------------------------------------------------------|-----|--|
|                                                    |                                                                          |     |  |
| ∱ <sub>Y</sub> ∱ F                                 | Population & Capacity                                                    |     |  |
| Estimate                                           | d # of PoCs hosted in site:                                              | 250 |  |
| Number                                             | of Occupied places:                                                      | 83  |  |
| Number                                             | of vacant places:                                                        | 1   |  |
| the vaca                                           | d # of potential new PoCs able to reside in<br>nt accommodations/spaces: | 4   |  |
|                                                    | ty breakdown (%)                                                         |     |  |
| (1)                                                | Syrian Arab Republic                                                     | 52% |  |
| (2)                                                | Afghanistan                                                              | 12% |  |
| (3)                                                | Iraq                                                                     | 11% |  |
| (4)                                                | Congo, The Democratic<br>Republic of the                                 | 7%  |  |
| (5)                                                | Not applicable                                                           | -   |  |
| Age & Ge                                           | ender breakdown (%)                                                      |     |  |
|                                                    | <b>†</b>                                                                 | M   |  |
|                                                    | 46% 24% :                                                                | 30% |  |
| Average household size: 2                          |                                                                          |     |  |
|                                                    | Shelter                                                                  | _   |  |
| # of Tent                                          | s:                                                                       | 0   |  |
| Type:                                              | Not applicable                                                           |     |  |
| # of PoC                                           | s living in tents:                                                       | 0   |  |
| # of Rub                                           | halls:                                                                   | 0   |  |
| # of PoC                                           | s living Rub halls:                                                      | 0   |  |
| # of Prefa                                         | abricated Housing Units:                                                 | 83  |  |
| # of PoC                                           | s living in prefabs:                                                     | 243 |  |
|                                                    | Prefabs with cooling and/or heating:                                     | 83  |  |
| # of sing                                          | le story prefabs with WASH facilities:                                   | 19  |  |
| # of single story prefabs with no WASH facilities: |                                                                          |     |  |
| # of two-story prefabs with WASH facilities:       |                                                                          |     |  |
| # of two-story prefabs with no WASH facilities:    |                                                                          |     |  |

# of PoCs living in Life Shelters: Are building(s) used for accommodation?