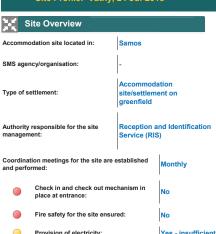

| Not available space                                                           |
| \$ CASH                                                                                 |                                                                               |
| Distance to supermarkets, pharmacies or other types of stores?                          | Less than 2km and/or up to 5km with public transportation.                    |
| Distance to ATM machines/ banking facilities/remittance companies (e.g. Western Union)? | More than 2km and less than 5km and/or up to 10km with public transportation. |
| Are there communal cooking facilities?                                                  | No                                                                            |











| Treating Treating Treating Treating Treating Treating Treating Treating Treating Treating Treating Treating Treating Treating Treating Treating Treating Treating Treating Treating Treating Treating Treating Treating Treating Treating Treating Treating Treating Treating Treating Treating Treating Treating Treating Treating Treating Treating Treating Treating Treating Treating Treating Treating Treating Treating Treating Treating Treating Treating Treating Treating Treating Treating Treating Treating Treating Treating Treating Treating Treating Treating Treating Treating Treating Treating Treating Treating Treating Treating Treating Treating Treating Treating Treating Treating Treating Treating Treating Treating Treating Treating Treating Treating Treating Treating Treating Treating Trea