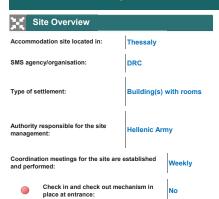

|          | Distance to supermarkets, pharmacies or other types of stores?                          | 5km w                           | nan 2km and/or up to ith public ortation.                       |
|          | Distance to ATM machines/ banking facilities/remittance companies (e.g. Western Union)? | than 5l<br>10km v               | han 2km and less<br>km and/or up to<br>vith public<br>ortation. |
| Are      | there communal cooking facilities?                                                      | No                              |                                                                 |



Bulletin boards, Information and advise desk, Other

Other: Whatsapp notifications







Transport

Transport to schools provided:

Estimated distance to Athens (km)



No

Yes

No

325



Fire safety for the site ensured:

Provision of electricity:

Yes - fully

Yes - sufficient

| The former<br>Yugoular Republic<br>of Miscotonia<br>Albania<br>Western<br>Mate donia