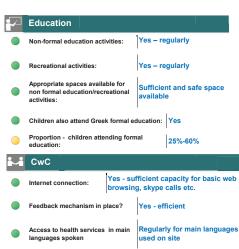

|     | Refugee community structures                                                  | No                                             |
|-----|-------------------------------------------------------------------------------|------------------------------------------------|
|     | Education                                                                     |                                                |
|     | Non-formal education activities:                                              | Yes - regularly                                |
|     | Recreational activities:                                                      | Yes – sometimes based on availability of staff |
|     | Appropriate spaces available for non formal education/recreationa activities: | Sufficient and safe space available            |
|     | Children also attend Greek forma                                              | education: Yes                                 |
|     | Proportion - children attending for education:                                | More than 60%                                  |
| i-i | CwC                                                                           |                                                |
|     | Internet connection: Yes - i                                                  | nsufficient capacity                           |