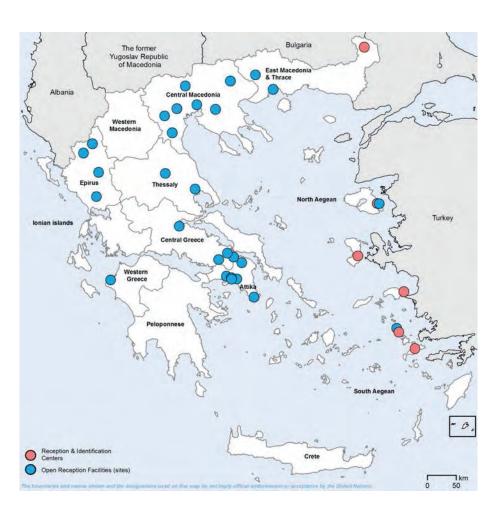

#### Mainland

|    | Administrative Regions:   | Name:                                      | SMS agency: | Date of update: | Population: | Estimated # of available |
|----|---------------------------|--------------------------------------------|-------------|-----------------|-------------|--------------------------|
| 1  | Attica                    | Elefsina                                   | IOM         | 25-07-18        | 155         | 0                        |
| 2  | Attica                    | Eleonas                                    |             | 30-05-18        | 1,519       | 0                        |
| 3  | Attica                    | Lavrio (Min. Agr. Summer Camp)             | DRC         | 14-07-18        | 250         | 1                        |
| 4  | Attica                    | Malakasa                                   | IOM         | 25-07-18        | 1,075       | 6                        |
| 5  | Attica                    | Schisto                                    | DRC         | 24-07-18        | 821         | 1                        |
| 6  | Attica                    | Skaramagas Port                            | DRC         | 28-06-18        | 2,503       | 0                        |
| 7  | Central Greece            | Oinofyta                                   | IOM         | 25-07-18        | 436         | 12                       |
| 8  | Central Greece            | Ritsona (A.F. Camp)                        | IOM         | 25-07-18        | 857         | 2                        |
| 9  | Central Greece            | Thebes (Former textile factory Sagiroglou) | IOM         | 25-07-18        | 771         | 0                        |
| 10 | Central Greece            | Thermopiles                                | IOM         | 25-07-18        | 490         | 0                        |
| 11 | Central Macedonia         | Alexandria (G. Pelagou Camp)               | DRC         | 13-07-18        | 657         | 0                        |
| 12 | Central Macedonia         | Diavata (Anagnostopoulou Camp)             | ASB         | 09-07-18        | 1,497       | 0                        |
| 13 | Central Macedonia         | Lagadikia                                  | DRC         | 16-07-18        | 391         | 0                        |
| 14 | Central Macedonia         | Nea Kavala                                 | DRC         | 18-07-18        | 777         | 10                       |
| 15 | Central Macedonia         | Serres (Former KEGE)                       | IOM         | 26-07-18        | 590         | 0                        |
| 16 | Central Macedonia         | Veria (Armatolou Kokkinou Camp)            | DRC         | 13-07-18        | 292         | 4                        |
| 17 | Central Macedonia         | Kato Milia                                 | ADRA        | 18-07-18        | 323         | 0                        |
| 18 | East Macedonia and Thrace | Drama (Industrial Zone)                    | IOM         | 26-07-18        | 323         | 0                        |
| 19 | East Macedonia and Thrace | Kavala (Perigiali)                         | IOM         | 26-07-18        | 399         | 0                        |
| 20 | Epirus                    | Doliana                                    | ASB         | 08-07-18        | 111         | 1                        |
| 21 | Epirus                    | Filipiada (Petropoulaki Camp)              | ASB         | 08-07-18        | 294         | 0                        |
| 22 | Epirus                    | Konitsa                                    | ASB         | 08-07-18        | 60          | 2                        |
| 23 | Epirus                    | Katsikas                                   | ASB         | 08-07-18        | 430         | 0                        |
| 24 | Thessaly                  | Koutsochero (Efthimiopoulou Camp)          | DRC         | 16-07-18        | 1,045       | 0                        |
| 25 | Thessaly                  | Volos                                      | DRC         | 16-07-18        | 146         | 0                        |
| 26 | West Greece               | Andravida                                  | IOM         | 25-07-18        | 232         | 0                        |

|    | Reception and Ident | ification Centers <sup>2</sup> |                |             |                 |             |                                  |
|----|---------------------|--------------------------------|----------------|-------------|-----------------|-------------|----------------------------------|
| 1  |                     | Administrative Regions:        | Name:          | SMS agency: | Date of update: | Population: | Estimated # of available places: |
| -[ | 1                   | East Macedonia and Thrace      | Evros- Fylakio | -           | 03-07-18        | 258         | 0                                |
| -1 |                     |                                |                |             | Total           |             |                                  |

#### Islands

| Reception & Ider | ntification Centers     |        |             |                 |             |                                  |
|------------------|-------------------------|--------|-------------|-----------------|-------------|----------------------------------|
|                  | Administrative Regions: | Name:  | SMS agency: | Date of update: | Population: | Estimated # of available places: |
| 1                | Lesvos                  | Moria  | -           | 20-06-18        | 6,000       | 0                                |
| 2                | Chios                   | Vial   | -           | 09-07-18        | 1,896       | 0                                |
| 3                | Samos                   | Vathy  | -           | 24-07-18        | 2,606       | 0                                |
| 4                | Kos                     | Pyli   | -           | 09-07-18        | 970         | 0                                |
| 5                | Leros                   | Lepida | -           | 25-07-18        | 668         | 132                              |
|                  |                         |        |             | Total           | 12,140      | 132                              |

| Open Reception Fac | ilities (sites):        |           |             |                 |             |                                  |
|--------------------|-------------------------|-----------|-------------|-----------------|-------------|----------------------------------|
| No.                | Administrative Regions: | Name:     | SMS agency: | Date of update: | Population: | Estimated # of available places: |
| 1                  | Lesvos                  | Kara Tepe | -           | 30-06-18        | 1,188       | 4                                |
| 2                  | Leros                   | PIKPA     | -           | 25-07-18        | 79          | 31                               |
|                    |                         |           |             | Total           | 1,267       |                                  |

#### Summary Table:

|                                       | Mainland: | Islands: | Total |
|---------------------------------------|-----------|----------|-------|
| Open Reception Facilities (sites):    | 26        | 2        | 28    |
| Reception and Identification Centers: | 1         | 5        | 6     |
| Total:                                | 27        | 7        | 34    |