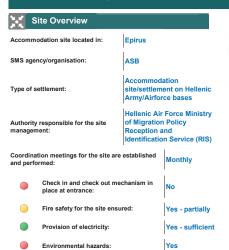

| sufficient capacity                            |  |  |  |
|                                                  | Feedback mechanism in place?                                                   | Yes - efficient                                |  |  |  |
|                                                  | Access to health services in main languages spoken                             | Regularly for main languages used on site      |  |  |  |
| Main channels of delivering information to PoCs: |                                                                                |                                                |  |  |  |

Bulletin boards, Information and advise desk

Other: -

Are there communal cooking facilities? Yes - inadequate











| Prone to flooding Near area of intense agricultural activity |                                                                        |     |  |  |  |
|--------------------------------------------------------------|------------------------------------------------------------------------|-----|--|--|--|
| <b>∱</b> ∤∱ F                                                | Population & Capacity                                                  |     |  |  |  |
| Estimate                                                     | ed # of PoCs hosted in site:                                           | 294 |  |  |  |
| Number                                                       | of Occupied places:                                                    | 69  |  |  |  |
| Number