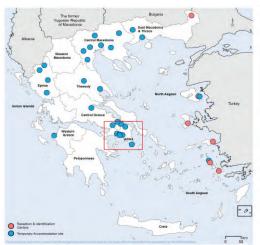

#### Mainland

|    | Administrative Regions:   | Name:                                      | SMS agency: | Date of update: | Population: | Estimated # of available |
|----|---------------------------|--------------------------------------------|-------------|-----------------|-------------|--------------------------|
| 1  | Attica                    | Elefsina                                   | IOM         | 25-07-18        | 155         | 0                        |
| 2  | Attica                    | Eleonas                                    |             | 30-05-18        | 1,519       | 0                        |
| 3  | Attica                    | Lavrio (Min. Agr. Summer Camp)             | DRC         | 14-07-18        | 250         | 1                        |
| 4  | Attica                    | Malakasa                                   | IOM         | 25-07-18        | 1,075       | 6                        |
| 5  | Attica                    | Schisto                                    | DRC         | 24-07-18        | 821         | 1                        |
| 6  | Attica                    | Skaramagas Port                            | DRC         | 28-06-18        | 2,503       | 0                        |
| 7  | Central Greece            | Oinofyta                                   | IOM         | 25-07-18        | 436         | 12                       |
| 8  | Central Greece            | Ritsona (A.F. Camp)                        | IOM         | 25-07-18        | 857         | 2                        |
| 9  | Central Greece            | Thebes (Former textile factory Sagiroglou) | IOM         | 25-07-18        | 771         | 0                        |
| 10 | Central Greece            | Thermopiles                                | IOM         | 25-07-18        | 490         | 0                        |
| 11 | Central Macedonia         | Alexandria (G. Pelagou Camp)               | DRC         | 13-07-18        | 657         | 0                        |
| 12 | Central Macedonia         | Diavata (Anagnostopoulou Camp)             | ASB         | 09-07-18        | 1,497       | 0                        |
| 13 | Central Macedonia         | Lagadikia                                  | DRC         | 16-07-18        | 391         | 0                        |
| 14 | Central Macedonia         | Nea Kavala                                 | DRC         | 18-07-18        | 777         | 10                       |
| 15 | Central Macedonia         | Serres (Former KEGE)                       | IOM         | 26-07-18        | 590         | 0                        |
| 16 | Central Macedonia         | Veria (Armatolou Kokkinou Camp)            | DRC         | 13-07-18        | 292         | 4                        |
| 17 | Central Macedonia         | Kato Milia                                 | ADRA        | 18-07-18        | 323         | 0                        |
| 18 | East Macedonia and Thrace | Drama (Industrial Zone)                    | IOM         | 26-07-18        | 323         | 0                        |
| 19 | East Macedonia and Thrace | Kavala (Perigiali)                         | IOM         | 26-07-18        | 399         | 0                        |
| 20 | Epirus                    | Doliana                                    | ASB         | 08-07-18        | 111         | 1                        |
| 21 | Epirus                    | Filipiada (Petropoulaki Camp)              | ASB         | 08-07-18        | 294         | 0                        |
| 22 | Epirus                    | Konitsa                                    | ASB         | 08-07-18        | 60          | 2                        |
| 23 | Epirus                    | Katsikas                                   | ASB         | 08-07-18        | 430         | 0                        |
| 24 | Thessaly                  | Koutsochero (Efthimiopoulou Camp)          | DRC         | 16-07-18        | 1,045       | 0                        |
| 25 | Thessaly                  | Volos                                      | DRC         | 16-07-18        | 146         | 0                        |
| 26 | West Greece               | Andravida                                  | IOM         | 25-07-18        | 232         | 0                        |

|    | Reception and Ident | ification Centers <sup>2</sup> |                |             |                 |             |                                  |
|----|---------------------|--------------------------------|----------------|-------------|-----------------|-------------|----------------------------------|
| 1  |                     | Administrative Regions:        | Name:          | SMS agency: | Date of update: | Population: | Estimated # of available places: |
| -[ | 1                   | East Macedonia and Thrace      | Evros- Fylakio | -           | 03-07-18        | 258         | 0                                |
| -1 |                     |                                |                |             | Total           |             |                                  |

#### Islands

| Reception & Ider | ntification Centers     |        |             |                 |             |                                  |
|------------------|-------------------------|--------|-------------|-----------------|-------------|----------------------------------|
|                  | Administrative Regions: | Name:  | SMS agency: | Date of update: | Population: | Estimated # of available places: |
| 1                | Lesvos                  | Moria  | -           | 20-06-18        | 6,000       | 0                                |
| 2                | Chios                   | Vial   | -           | 09-07-18        | 1,896       | 0                                |
| 3                | Samos                   | Vathy  | -           | 24-07-18        | 2,606       | 0                                |
| 4                | Kos                     | Pyli   | -           | 09-07-18        | 970         | 0                                |
| 5                | Leros                   | Lepida | -           | 25-07-18        | 668         | 132                              |
|                  |                         |        |             | Total           | 12,140      | 132                              |

| Open Reception Fac | ilities (sites):        |           |             |                 |             |                                  |
|--------------------|-------------------------|-----------|-------------|-----------------|-------------|----------------------------------|
| No.                | Administrative Regions: | Name:     | SMS agency: | Date of update: | Population: | Estimated # of available places: |
| 1                  | Lesvos                  | Kara Tepe | -           | 30-06-18        | 1,188       | 4                                |
| 2                  | Leros                   | PIKPA     | -           | 25-07-18        | 79          | 31                               |
|                    |                         |           |             | Total           | 1,267       |                                  |

#### Summary Table:

|                                       | Mainland: | Islands: | Total |
|---------------------------------------|-----------|----------|-------|
| Open Reception Facilities (sites):    | 26        | 2        | 28    |
| Reception and Identification Centers: | 1         | 5        | 6     |
| Total:                                | 27        | 7        | 34    |