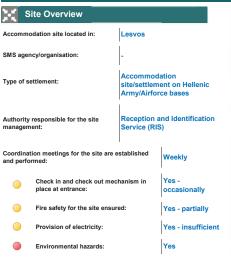

#### Islands

| Reception & Ider | ntification Centers     |        |             |                 |             |                                  |
|------------------|-------------------------|--------|-------------|-----------------|-------------|----------------------------------|
|                  | Administrative Regions: | Name:  | SMS agency: | Date of update: | Population: | Estimated # of available places: |
| 1                | Lesvos                  | Moria  | -           | 20-06-18        | 6,000       | 0                                |
| 2                | Chios                   | Vial   | -           | 09-07-18        | 1,896       | 0                                |
| 3                | Samos                   | Vathy  | -           | 24-07-18        | 2,606       | 0                                |
| 4                | Kos                     | Pyli   | -           | 09-07-18        | 970         | 0                                |
| 5                | Leros                   | Lepida | -           | 25-07-18        | 668         | 132                              |
|                  |                         |        |             | Total           | 12,140      | 132                              |

| Open Reception Fac | ilities (sites):        |           |             |                 |             |                                  |
|--------------------|-------------------------|-----------|-------------|-----------------|-------------|----------------------------------|
| No.                | Administrative Regions: | Name:     | SMS agency: | Date of update: | Population: | Estimated # of available places: |
| 1                  | Lesvos                  | Kara Tepe | -           | 30-06-18        | 1,188       | 4                                |
| 2                  | Leros                   | PIKPA     | -           | 25-07-18        | 79          | 31                               |
|                    |                         |           |             | Total           | 1,267       |                                  |