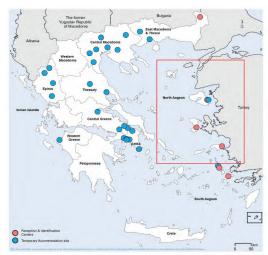

#### Summary Table:

|                                       | Mainland: | Islands: | Total |
|---------------------------------------|-----------|----------|-------|
| Open Reception Facilities (sites):    | 26        | 2        | 28    |
| Reception and Identification Centers: | 1         | 5        | 6     |
| Total:                                | 27        | 7        | 34    |

2. In accordance with the Greek Law, 6 Reception and Identification Centres (RICs) are established under the Ministry Of Migration Policy-General Secretariat of Reception at the border locations for the initial administrative treatment of new arrivals in Greece, in particular for the application of the reception and identification procedures (registration/identification, medical and psychosocial screening, provision of information, identification and referrals of persons with specific, final referral to further administrative treatment). In accordance with L. 4375/2016, new arrivals are restricted in the RICs for a maximum period of 25 days until the reception and identification procedures are completed. Since the EU-Turkey Statement in March 2016, five RICs on the islands operate as registration centres as well as de facto as open accommodation sites for asylum seekers and persons under the return/readmission procedure hosting refugees and migrants beyond 25 days and until the finalisation of the asylum and readmission procedures. The RIC in Fylakio at the land border of Evros is the only one that operates as a closed facility for the purpose of registration for up to 25 days.