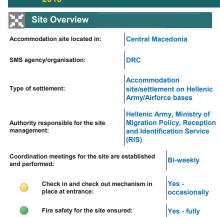

|                        |  |

Main channels of delivering information to PoCs:

Access to health services in main

Bulletin boards, Audio system, Information and advise desk, Other

Regularly for main languages

used on site

Other: Community Meetings & Door-to-Door visits

Are there communal cooking facilities? Yes - adequate

Is Food distributed?

How many times?

What type?

Food is provided by:

Specific nutritional needs considered:

Newly arrived persons received food assistance?

Distance to supermarkets, pharmacie or other types of stores?

Distance to ATM machines/ banking

facilities/remittance companies (e.g. Western Union)?

Facilities for breastfeeding mothers:

CASH

Site Profile: Veria (Armatolou Kokkinou), 13-Jul-2018







Transport



Yes - regular service

Yes



| 3 8 "                                 | The former agoslav Republic of Macedonia | 1 mm      | Bulgaria             | )•)