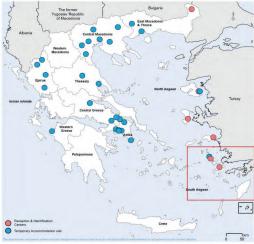

#### Summary Table:

|                                       | Mainland: | Islands: | Total |
|---------------------------------------|-----------|----------|-------|
| Open Reception Facilities (sites):    | 26        | 2        | 28    |
| Reception and Identification Centers: | 1         | 5        | 6     |
| Total:                                | 27        | 7        | 34    |

2. In accordance with the Greek Law, 6 Reception and Identification Centres (RICs) are established under the Ministry Of Migration Policy-General Secretariat of Reception at the border locations for the initial administrative treatment of new arrivals in Greece, in particular for the application of the reception and identification procedures (registration/identification, medical and psychosocial screening, provision of information, identification and referrals of persons with specific, final referral to further administrative treatment). In accordance with L. 4375/2016, new arrivals are restricted in the RICs for a maximum period of 25 days until the reception and identification procedures are completed. Since the EU-Turkey Statement in March 2016, five RICs on the islands operate as registration centres as well as de facto as open accommodation sites for asylum seekers and persons under the return/readmission procedure hosting refugees and migrants beyond 25 days and until the finalisation of the asylum and readmission procedures. The RIC in Fylakio at the land border of Evros is the only one that operates as a closed facility for the purpose of registration for up to 25 days.