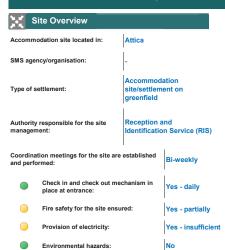

No

32.1

Public Transportation available:

Transport to RAOs, Embassies etc provided:

| _                    |                                                                          |     |
|----------------------|--------------------------------------------------------------------------|-----|
|                      | Environmental hazards:                                                   | No  |
|                      |                                                                          | 1   |
|                      |                                                                          |     |
| i, in F              | Population & Capacity                                                    |     |
| WAR                  |                                                                          |     |
| Estimate             | d # of PoCs hosted in site:                                              | 155 |
|                      |                                                                          | 1   |
| Number               | of Occupied places:                                                      | 11  |
| Number               | of vacant places:                                                        | 0   |
|                      |                                                                          | T.  |
| Estimate<br>the vaca | d # of potential new PoCs able to reside in<br>nt accommodations/spaces: | 0   |
| Nationali            | ty breakdown (%)                                                         |     |
| (1)                  | Syrian Arab Republic                                                     | 91% |
| (2)                  | Iraq                                                                     | 7%  |
| (3)                  | Palestine, State of                                                      | 1%  |
|                      |                                                                          | 1   |
| (4)                  | Stateless                                                                | 1%  |
| (5)                  | Not applicable                                                           | -   |
| Age & Ge             | ender breakdown (%)                                                      |     |
| 1.92 2. 2.           |                                                                          |     |
|                      | À À Â.                                                                   |     |
|                      | T T TT                                                                   |     |
| 3                    | 24% 44%                                                                  |     |
|                      |                                                                          |     |
|                      | verage household size: 3                                                 |     |
|                      | Shelter                                                                  |     |
| # of Tent            | s:                                                                       | 0   |
|                      |                                                                          |     |
| Type:                | Not applicable                                                           | 1   |
| # of PoC             | s living in tents:                                                       | 0   |
| # of Rub             | halls:                                                                   | 0   |
|                      |                                                                          |     |
| # of PoC             | s living Rub halls:                                                      | 0   |
| # of Prof            | abricated Housing Units (containers):                                    |     |
|                      |                                                                          | _ v |
| # of PoC             | s living in prefabs:                                                     | 0   |
|                      | Prefabs with cooling and/or heating:                                     | 0   |
|                      |                                                                          | 1   |
| # of sing            | le story prefabs with WASH facilities:                                   | 0   |
| # UI SING            | io story pretaus with WASH facilities.                                   | ٧   |
| # of sing            | le story prefabs with no WASH facilities:                                | 0   |
|                      |                                                                          | 1   |
| # of two-            | story prefabs with WASH facilities:                                      | 0   |
| # of two-            | story prefabs with no WASH facilities:                                   | 0   |

# of PoCs living in building(s):

Provision of heating:

Provision of cooling:

155

Yes - adequate

Yes - inadequate

| Centers<br>Temporary | Accommodation site                                                                              | Crete            | Die United Hassen. 5 50                         |
|----------------------|-------------------------------------------------------------------------------------------------|------------------|-------------------------------------------------|
| Analysise and        | Automa Alleman wal the Obsequentians prived by this propositional editify difficult endorsement | (o) wysilwice (y | (the United Managers 0 50                       |
| <b>∓,</b> _          | WASH                                                                                            |                  |                                                 |
| حوت                  |                                                                                                 |                  | l                                               |
|                      | Communal WASH facilities                                                                        |                  | Yes                                             |
|                      | Provision of hot water:                                                                         |                  | Yes - adequate                                  |
|                      | # of functional/working toilets:                                                                |                  | 14                                              |
|                      | # of functional/working showers:                                                                |                  | 13                                              |
|                      | Toilets available in a separated area for women?                                                |                  | Yes - sufficient<br>number                      |
|                      | Showers available in a separated area for women:                                                |                  | Yes - sufficient number                         |
|                      | WASH facilities designed for people wiphysical disabilities:                                    | th               | Yes - insufficient number                       |
|                      | Access to potable water:                                                                        |                  | Yes - sufficient                                |
|                      | Sewage system in place:                                                                         |                  | Yes - efficient                                 |
|                      | Laundry facilities:                                                                             |                  | Planned but not yet available                   |
|                      | Cleaning of WASH facilities:                                                                    |                  | Yes - occasionally                              |
|                      | Garbage disposal is available:                                                                  |                  | Yes - efficient                                 |
| NFI                  | Non-food items                                                                                  |                  |                                                 |
| Provis<br>month      | ion of welcome kits to newly arrivals thi ?:                                                    | s                | No                                              |
| Other                | NFI distribution during this month?                                                             |                  | No                                              |
| -                    |                                                                                                 |                  | '                                               |
| <b>.</b>             | Food                                                                                            |                  |                                                 |
| Is Foo               | d distributed?                                                                                  | Yes              |                                                 |
| How m                | nany times?                                                                                     | Two tir          | nes per day                                     |
| Food i               | s provided by:                                                                                  | Author           | ities                                           |
|                      | Specific nutritional needs considered:                                                          |                  | Yes if required                                 |
|                      | Newly arrived persons received food assistance?                                                 | Yes              |                                                 |
| What t               | ype?                                                                                            | Cooke            | d meals                                         |
| Facilit              | ies for breastfeeding mothers:                                                                  | Not av           | ailable space                                   |
|                      | •                                                                                               |                  |                                                 |
| \$                   | CASH                                                                                            |                  |                                                 |
|                      | Distance to supermarkets, pharmacies or other types of stores?                                  | 5km w            | nan 2km and/or up to ith public ortation.       |
|                      | Distance to ATM machines/ banking facilities/remittance companies (e.g. Western Union)?         | 5km w            | nan 2km and/or up to<br>ith public<br>ortation. |

| Estima          | ted distance to Thessaloni                     | ki (km)            |             | 512                                         |
|-----------------|------------------------------------------------|--------------------|-------------|---------------------------------------------|
| <del>*</del> be | Health                                         |                    |             |                                             |
|                 | Primary health care is ava                     | ilable on si       | te:         | Every day                                   |
|                 | MHPSS available on site?                       |                    |             | are is covered by nearb<br>ealth facilities |
|                 | Referral system in place:                      |                    |             | No                                          |
|                 | Distance to the nearest Pu                     | ublic Health       | n facility? | Less than 5km                               |
|                 | Distance to the closest Ge<br>Public Hospital? | eneral             |             | Less than 5km                               |
| 4               | Protection                                     |                    |             |                                             |
|                 | UASC Safe Zone:                                | No                 |             |                                             |
|                 | Referral mechanism(s):                         | Family re          | unificati   | on                                          |
|                 | Restoring family links ser                     | vice:              |             | No                                          |
|                 | Legal assistance/services                      | :                  |             | No                                          |
|                 | For 1st instance:                              | -                  |             |                                             |
|                 | For 2nd instance:                              | -                  |             |                                             |
|                 | Tensions between commu                         | inities:           |             | Yes - Rarely                                |
|                 |                                                | PWSN               |             | No                                          |
|                 | SOPs in place for:                             | UASC               |             | No                                          |
|                 |                                                | SGBV               |             | No                                          |
|                 | Private rooms for counselling?                 | Yes, but talways a |             | is not appropriate or                       |
|                 | Illumination is ensured on                     | site?              |             | Yes - adequate                              |
|                 | Refugee community struc                        | tures              |             | No                                          |
| <b>:</b>        | Education                                      |                    |             |                                             |
| _               |                                                |                    |             |                                             |