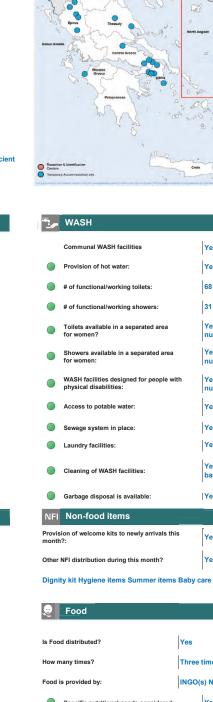

# of PoCs living in prefabs:

| Provision of heating: | Not applicable |
|-----------------------|----------------|
| Provision of cooling: | Not applicable |
|                       |                |

|                 | WASH                                                            |                  |
|-----------------|-----------------------------------------------------------------|------------------|
|                 | Communal WASH facilities                                        | No               |
|                 | Provision of hot water:                                         | Yes - adequate   |
|                 | # of functional/working toilets:                                | Not Applicable   |
|                 | # of functional/working showers:                                | Not Applicable   |
|                 | Toilets available in a separated area for women?                | Not Applicable   |
|                 | Showers available in a separated area for women:                | Not Applicable   |
|                 | WASH facilities designed for people with physical disabilities: | Not Applicable   |
|                 | Access to potable water:                                        | Yes - sufficient |
|                 | Sewage system in place:                                         | Yes - efficient  |
|                 | Laundry facilities:                                             | Yes              |
|                 | Cleaning of WASH facilities:                                    | Not applicable   |
|                 | Garbage disposal is available:                                  | Yes - efficient  |
| NFI             | Non-food items                                                  |                  |
| Provis<br>month | sion of welcome kits to newly arrivals this i?:                 | No               |
| Other           | NFI distribution during this month?                             | Yes              |