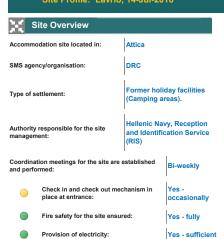

Public Transportation available:

Transport to RAOs, Embassies etc provided:

|                                                    |                                                                          | I   |  |
|----------------------------------------------------|--------------------------------------------------------------------------|-----|--|
|                                                    |                                                                          |     |  |
| ∱ <sub>Y</sub> ∱ F                                 | Population & Capacity                                                    |     |  |
| Estimate                                           | d # of PoCs hosted in site:                                              | 250 |  |
| Number                                             | of Occupied places:                                                      | 83  |  |
| Number                                             | of vacant places:                                                        | 1   |  |
| the vaca                                           | d # of potential new PoCs able to reside in<br>nt accommodations/spaces: | 4   |  |
|                                                    | ty breakdown (%)                                                         |     |  |
| (1)                                                | Syrian Arab Republic                                                     | 52% |  |
| (2)                                                | Afghanistan                                                              | 12% |  |
| (3)                                                | Iraq                                                                     | 11% |  |
| (4)                                                | Congo, The Democratic<br>Republic of the                                 | 7%  |  |
| (5)                                                | Not applicable                                                           | -   |  |
| Age & Ge                                           | ender breakdown (%)                                                      |     |  |
|                                                    | <b>†</b>                                                                 | M   |  |
|                                                    | 46% 24% :                                                                | 30% |  |
| Average household size: 2                          |                                                                          |     |  |
|                                                    | Shelter                                                                  | _   |  |
| # of Tent                                          | s:                                                                       | 0   |  |
| Type:                                              | Not applicable                                                           |     |  |
| # of PoC                                           | s living in tents:                                                       | 0   |  |
| # of Rub                                           | halls:                                                                   | 0   |  |
| # of PoC                                           | s living Rub halls:                                                      | 0   |  |
| # of Prefa                                         | abricated Housing Units:                                                 | 83  |  |
| # of PoC                                           | s living in prefabs:                                                     | 243 |  |
|                                                    | Prefabs with cooling and/or heating:                                     | 83  |  |
| # of sing                                          | le story prefabs with WASH facilities:                                   | 19  |  |
| # of single story prefabs with no WASH facilities: |                                                                          |     |  |
| # of two-story prefabs with WASH facilities:       |                                                                          |     |  |
| # of two-story prefabs with no WASH facilities:    |                                                                          |     |  |

# of PoCs living in Life Shelters: Are building(s) used for accommodation?