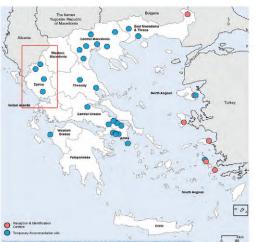

# <u>Islands</u>

# North Aegean:

Moria (RIC)

Vathy (RIC)

Vial (RIC)

# South Aegean:

Lepida (RIC)

**PIKPA - Leros** 

Pyli (RIC)

Transport to schools provided:

Estimated distance to Athens (km)

Yes - regular service

No