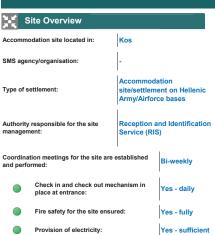

#### Islands

| Reception & Ider | ntification Centers     |        |             |                 |             |                                  |
|------------------|-------------------------|--------|-------------|-----------------|-------------|----------------------------------|
|                  | Administrative Regions: | Name:  | SMS agency: | Date of update: | Population: | Estimated # of available places: |
| 1                | Lesvos                  | Moria  | -           | 20-06-18        | 6,000       | 0                                |
| 2                | Chios                   | Vial   | -           | 09-07-18        | 1,896       | 0                                |
| 3                | Samos                   | Vathy  | -           | 24-07-18        | 2,606       | 0                                |
| 4                | Kos                     | Pyli   | -           | 09-07-18        | 970         | 0                                |
| 5                | Leros                   | Lepida | -           | 25-07-18        | 668         | 132                              |
|                  |                         |        |             | Total           | 12,140      | 132                              |

| Open Reception Fac | ilities (sites):        |           |             |                 |             |                                  |
|--------------------|-------------------------|-----------|-------------|-----------------|-------------|----------------------------------|
| No.                | Administrative Regions: | Name:     | SMS agency: | Date of update: | Population: | Estimated # of available places: |
| 1                  | Lesvos                  | Kara Tepe | -           | 30-06-18        | 1,188       | 4                                |
| 2                  | Leros                   | PIKPA     | -           | 25-07-18        | 79          | 31                               |
|                    |                         |           |             | Total           | 1,267       |                                  |