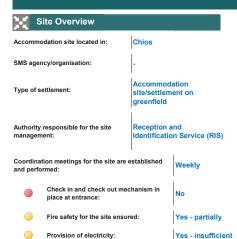

Military,   1,938   1                                   |
| # of Tent Type: # of PoC # of Rub # of PoC # of Pref # of PoC # of two- # of two- # of Life # of PoC  | Family, Individual pop-up, Camping Luxembourg tents s living in tents:  halls:  s living Rub halls:  abricated Housing Units (containers):  s living in prefabs:  Prefabs with cooling and/or heating:  le story prefabs with WASH facilities:  story prefabs with WASH facilities:  story prefabs with no WASH facilities:  Story prefabs with no WASH facilities: | 1,938  1   1,938  1   80  46   322   46  38   8  0   0  20 |

Provision of heating:

Provision of cooling:

Yes - adequate

Yes - adequate

Are there communal cooking facilities?

Distance to ATM machines/ banking facilities/remittance companies (e.g. Western Union)?











Yes

📆 WASH

Communal WASH facilities Provision of hot water:

> # of functional/working toilets: # of functional/working showers: Toilets available in a separated area for women?

Showers available in a separated area for women:

WASH facilities designed for people with physical disabilities:

Access to potable water: Sewage system in place: Laundry facilities:

Environmental hazards:

Population & Capacity

Prone to fire



| 0            | Turkey