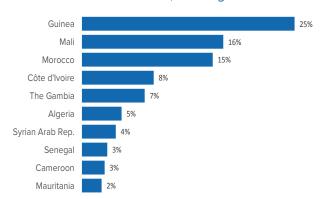

072 4,072 4,072 4,072 4,072 4,072 4,072 4,072 4,072 4,072 4,072 4,072 4,072 4,072 4,072 4,072 4,072 4,072 4,072 4,072 4,072 4,072 4,072 4,072 4,072 4,072 4,072 4,072 4,072 4,072 4,072 4,072 4,072 4,072 4,072 4,072 4,072 4,072 4,072 4,072 4,072 4,072 4,072 4,072 4,072 4,072 4,072 4,072 4,072 4,072 4,072 4,072 4,072 4,072 4,072 4,072 4,072 4,072 4,072 4,072 4,072 4,072 4,072 4,072 4,072 4,072 4,072 4,072 4,072 4,072 4,072 4,072 4,072 4,072 4,072 4,072 4,072 4,072 4,072 4,072 4,072 4,072 4,072 4,072 4,072 4,072 4,072 4,072 4,072 4,072 4,072 4,072 4,072 4,072 4,072 4,072 4,072 4,072 4,072 4,072 4,072 4,072 4,072 4,072 4,072 4,072 4,072 4,072 4,072 4,072 4,072 4,072 4,072 4,072 4,072 4,072 4,072 4,072 4,072 4,072 4,072 4,072 4,072 4,07

### Most common nationalities, Jan-Aug 2018 <sup>2</sup>



## Demographic breakdown, Jan-Aug 2018 <sup>2</sup>