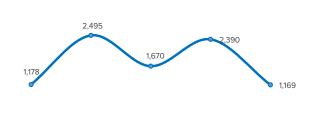

## Sea and land arrivals during the last five weeks <sup>2</sup>

27 Aug - 2 Sep 3 Sep - 9 Sep 10 Sep - 16 Sep 17 Sep - 23 Sep 24 Sep - 30 Sep