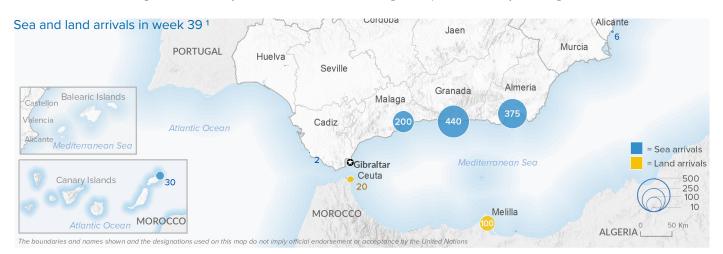

**42,470** Arrivals as of 30 Sep 2018

+147% Dif. 2017

1,169 arrivals Week 39 Dif. last week: -51% Dif. 2017: +154%

167 avg. daily arrivals Week 39 Dif. 2017: +153%

1,999 avg. weekly arrivals in Sep so far

**37,441**Arrivals as of

1 +201% Dif. 2017 1.048

arrivals Week 39 Dif. last week: -54% Dif. 2017: +206%

Sea 1

150 avg. daily arrivals Week 39 Dif. 2017: +206%

1,893 avg. weekly arrivals in Sep so far Dif. 2017: +436%: Land (Ceuta & Melilla) 1

5,029 Arrivals as of 30 Sep 2018 +5% Dif. 2017

arrivals Week 39 Dif. last week: -6% Dif. 2017: +3%

avg. daily arrivals Week 39
Dif. 2017: 0%

106 avg. weekly arrivals in Sep so far Dif. 2017: -13%: