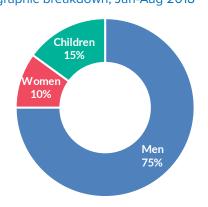

72 4,072 4,072 4,072 4,072 4,072 4,072 4,072 4,072 4,072 4,072 4,072 4,072 4,072 4,072 4,072 4,072 4,072 4,072 4,072 4,072 4,072 4,072 4,072 4,072 4,072 4,072 4,072 4,072 4,072 4,072 4,072 4,072 4,072 4,072 4,072 4,072 4,072 4,072 4,072 4,072 4,072 4,072 4,072 4,072 4,072 4,072 4,072 4,072 4,072 4,072 4,072 4,072 4,072 4,072 4,072 4,072 4,072 4,072 4,072 4,072 4,072 4,072 4,072 4,072 4,072 4,072 4,072 4,072 4,072 4,072 4,072 4,072 4,072 4,072 4,072 4,072 4,072 4,072 4,072 4,072 4,072 4,072 4,072 4,072 4,072 4,072 4,072 4,072 4,072 4,072 4,072 4,072 4,072 4,072 4,072 4,072 4,072 4,072 4,072 4,072 4,072 4,072 4,072 4,072 4,072 4,072 4,072 4,072 4,072 4,072 4,072 4,072 4,072 4,07

### Most common nationalities, Jan-Aug 2018 <sup>2</sup>



## Demographic breakdown, Jan-Aug 2018 <sup>2</sup>