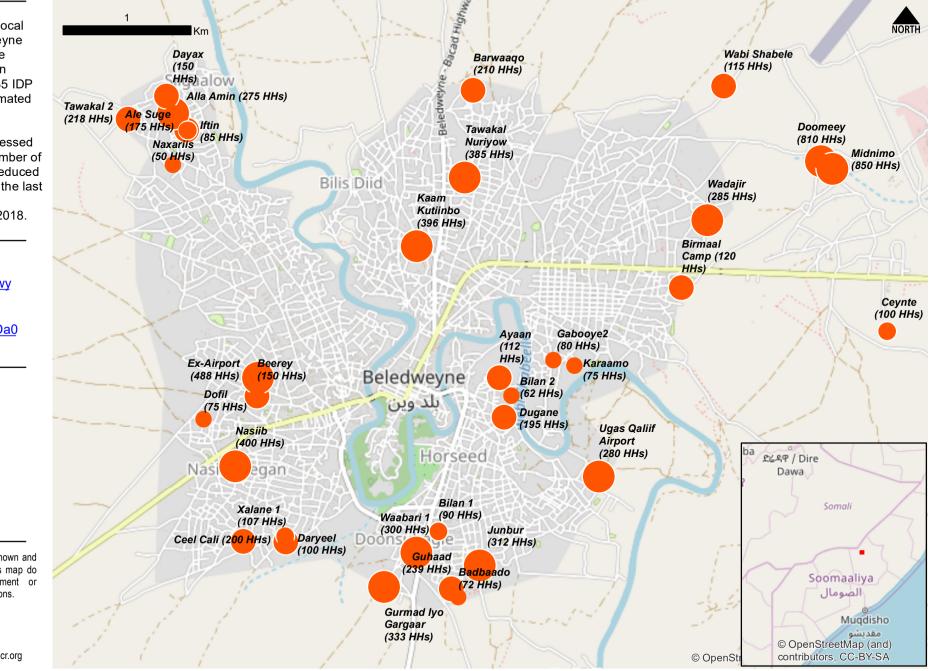

## Verified IDP sites in Beletweyne October 2018

CCCM partners and local authorities in Beletweyne conducted an IDP site verification exercise in August 2018 where 35 IDP sites, hosting an estimated population of 8,169 households (48,272 individuals) were assessed and mapped. The number of IDPs assessed has reduced by 20% compared to the last verification exercise conducted in March 2018.

Dataset: https://goo.gl/vWbuwy

Webmap: https://arcq.is/1jWzDa0

Verified IDP Site # of Households 251 - 850 50 - 60

Legend

The boundaries and names shown and the designations used on this map do not imply official endorsement or acceptance by the United Nations.