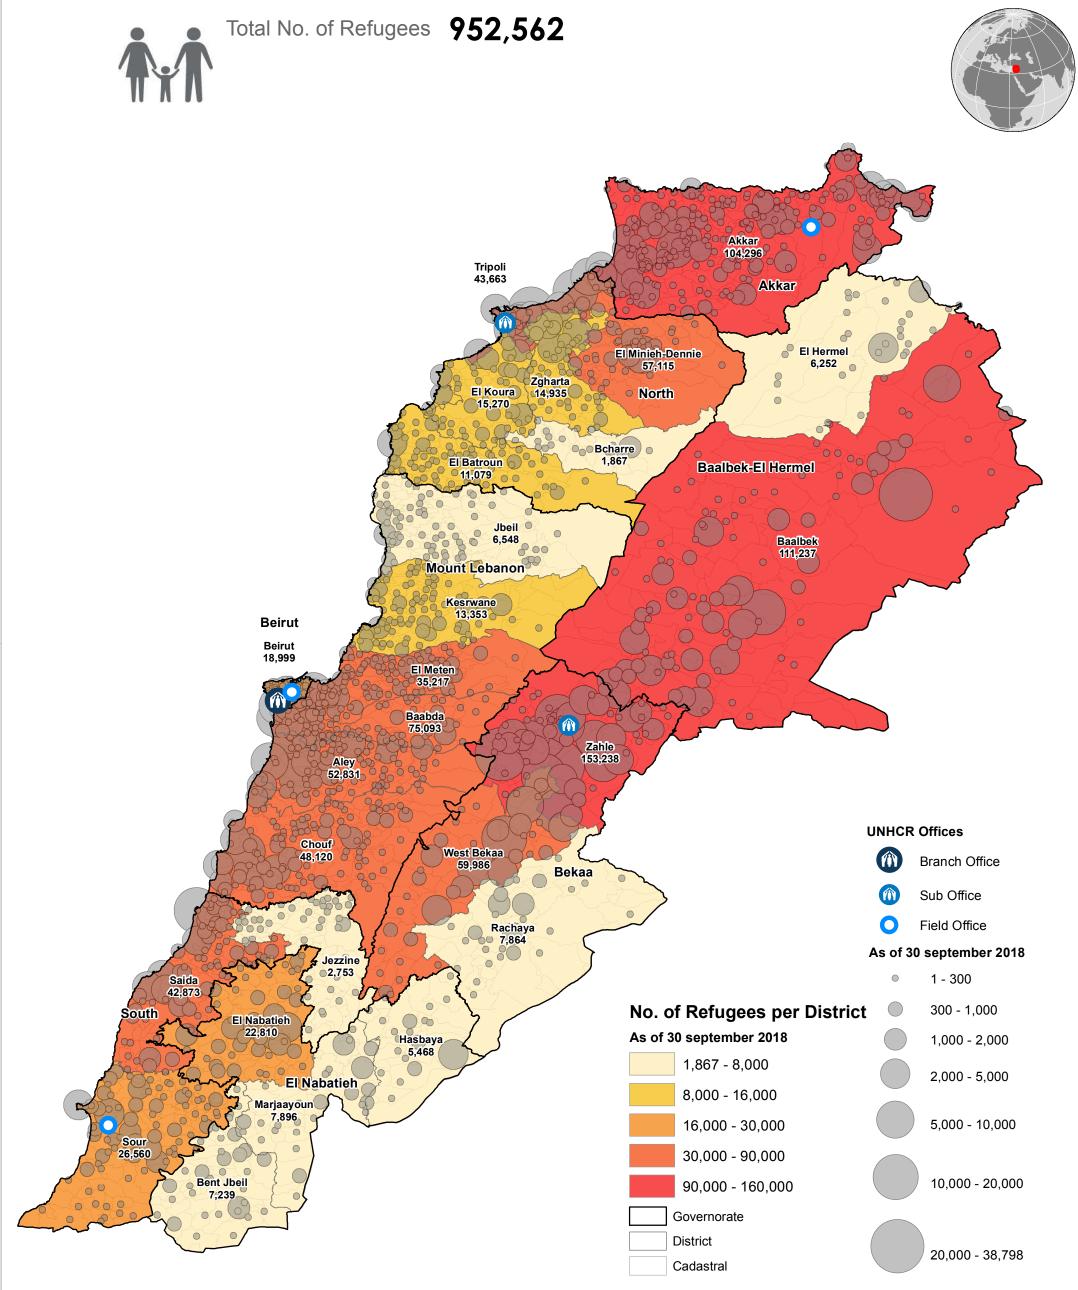

## Data Sources:

- Refugee population and location data by UNHCR as of 30 September 2018. For more information on refugee data, contact Diana El Habr at elhabr@unhcr.org